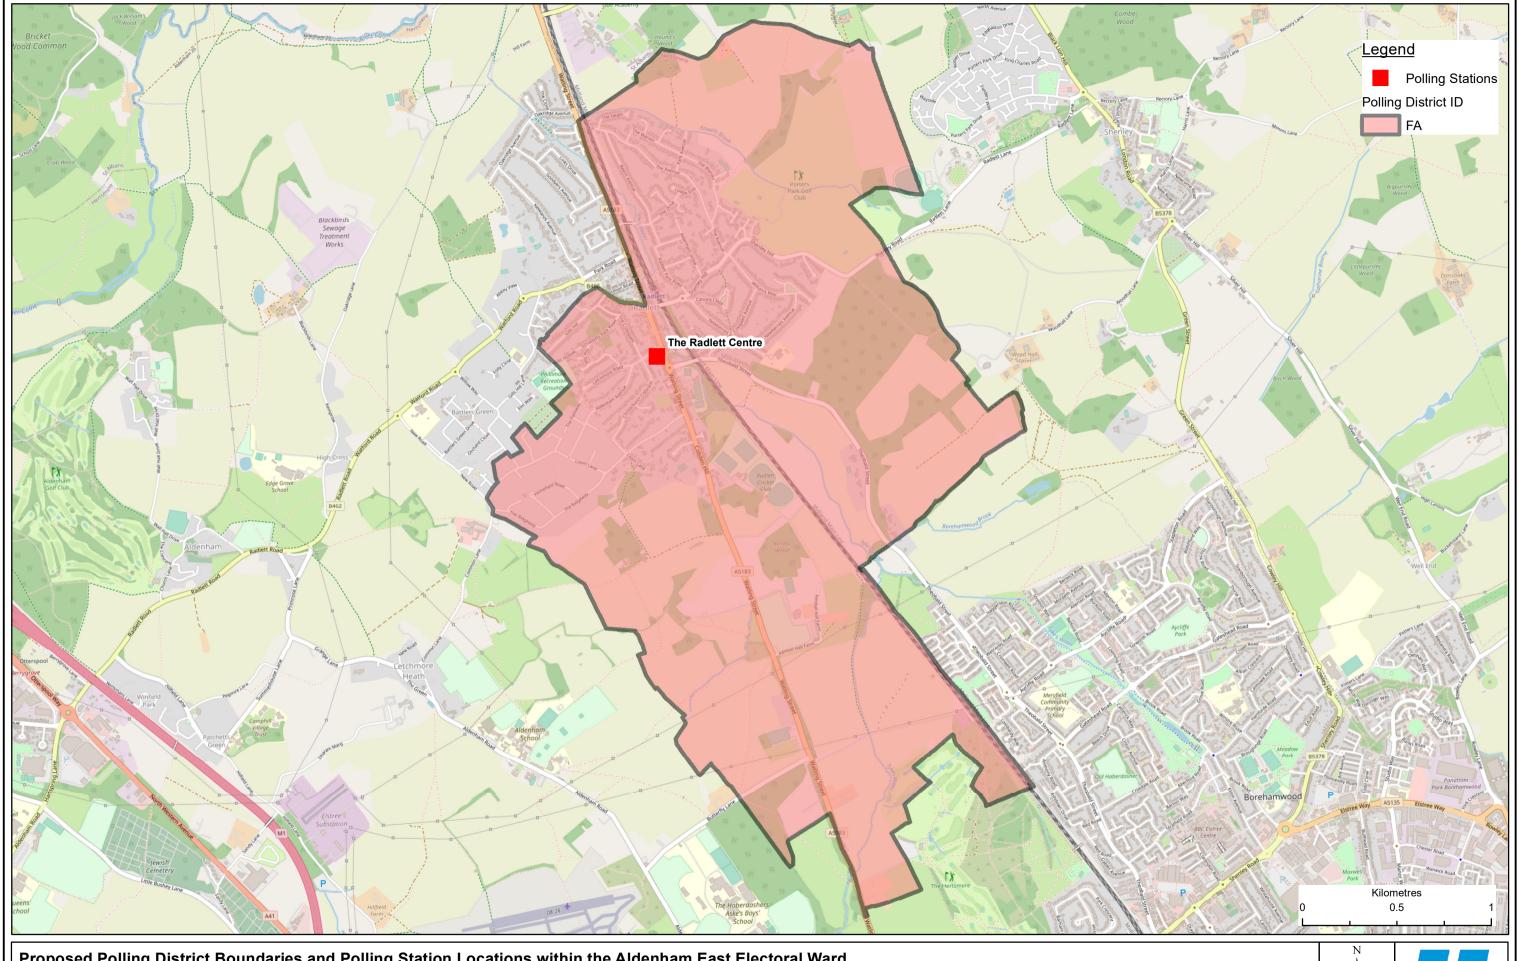

## Proposed Polling District Boundaries and Polling Station Locations within the Aldenham East Electoral Ward

Created by James Tibenham, in the GIS Team, 17 August 2023

© Crown copyright and database rights 2023 Ordnance Survey EUL 100017428.