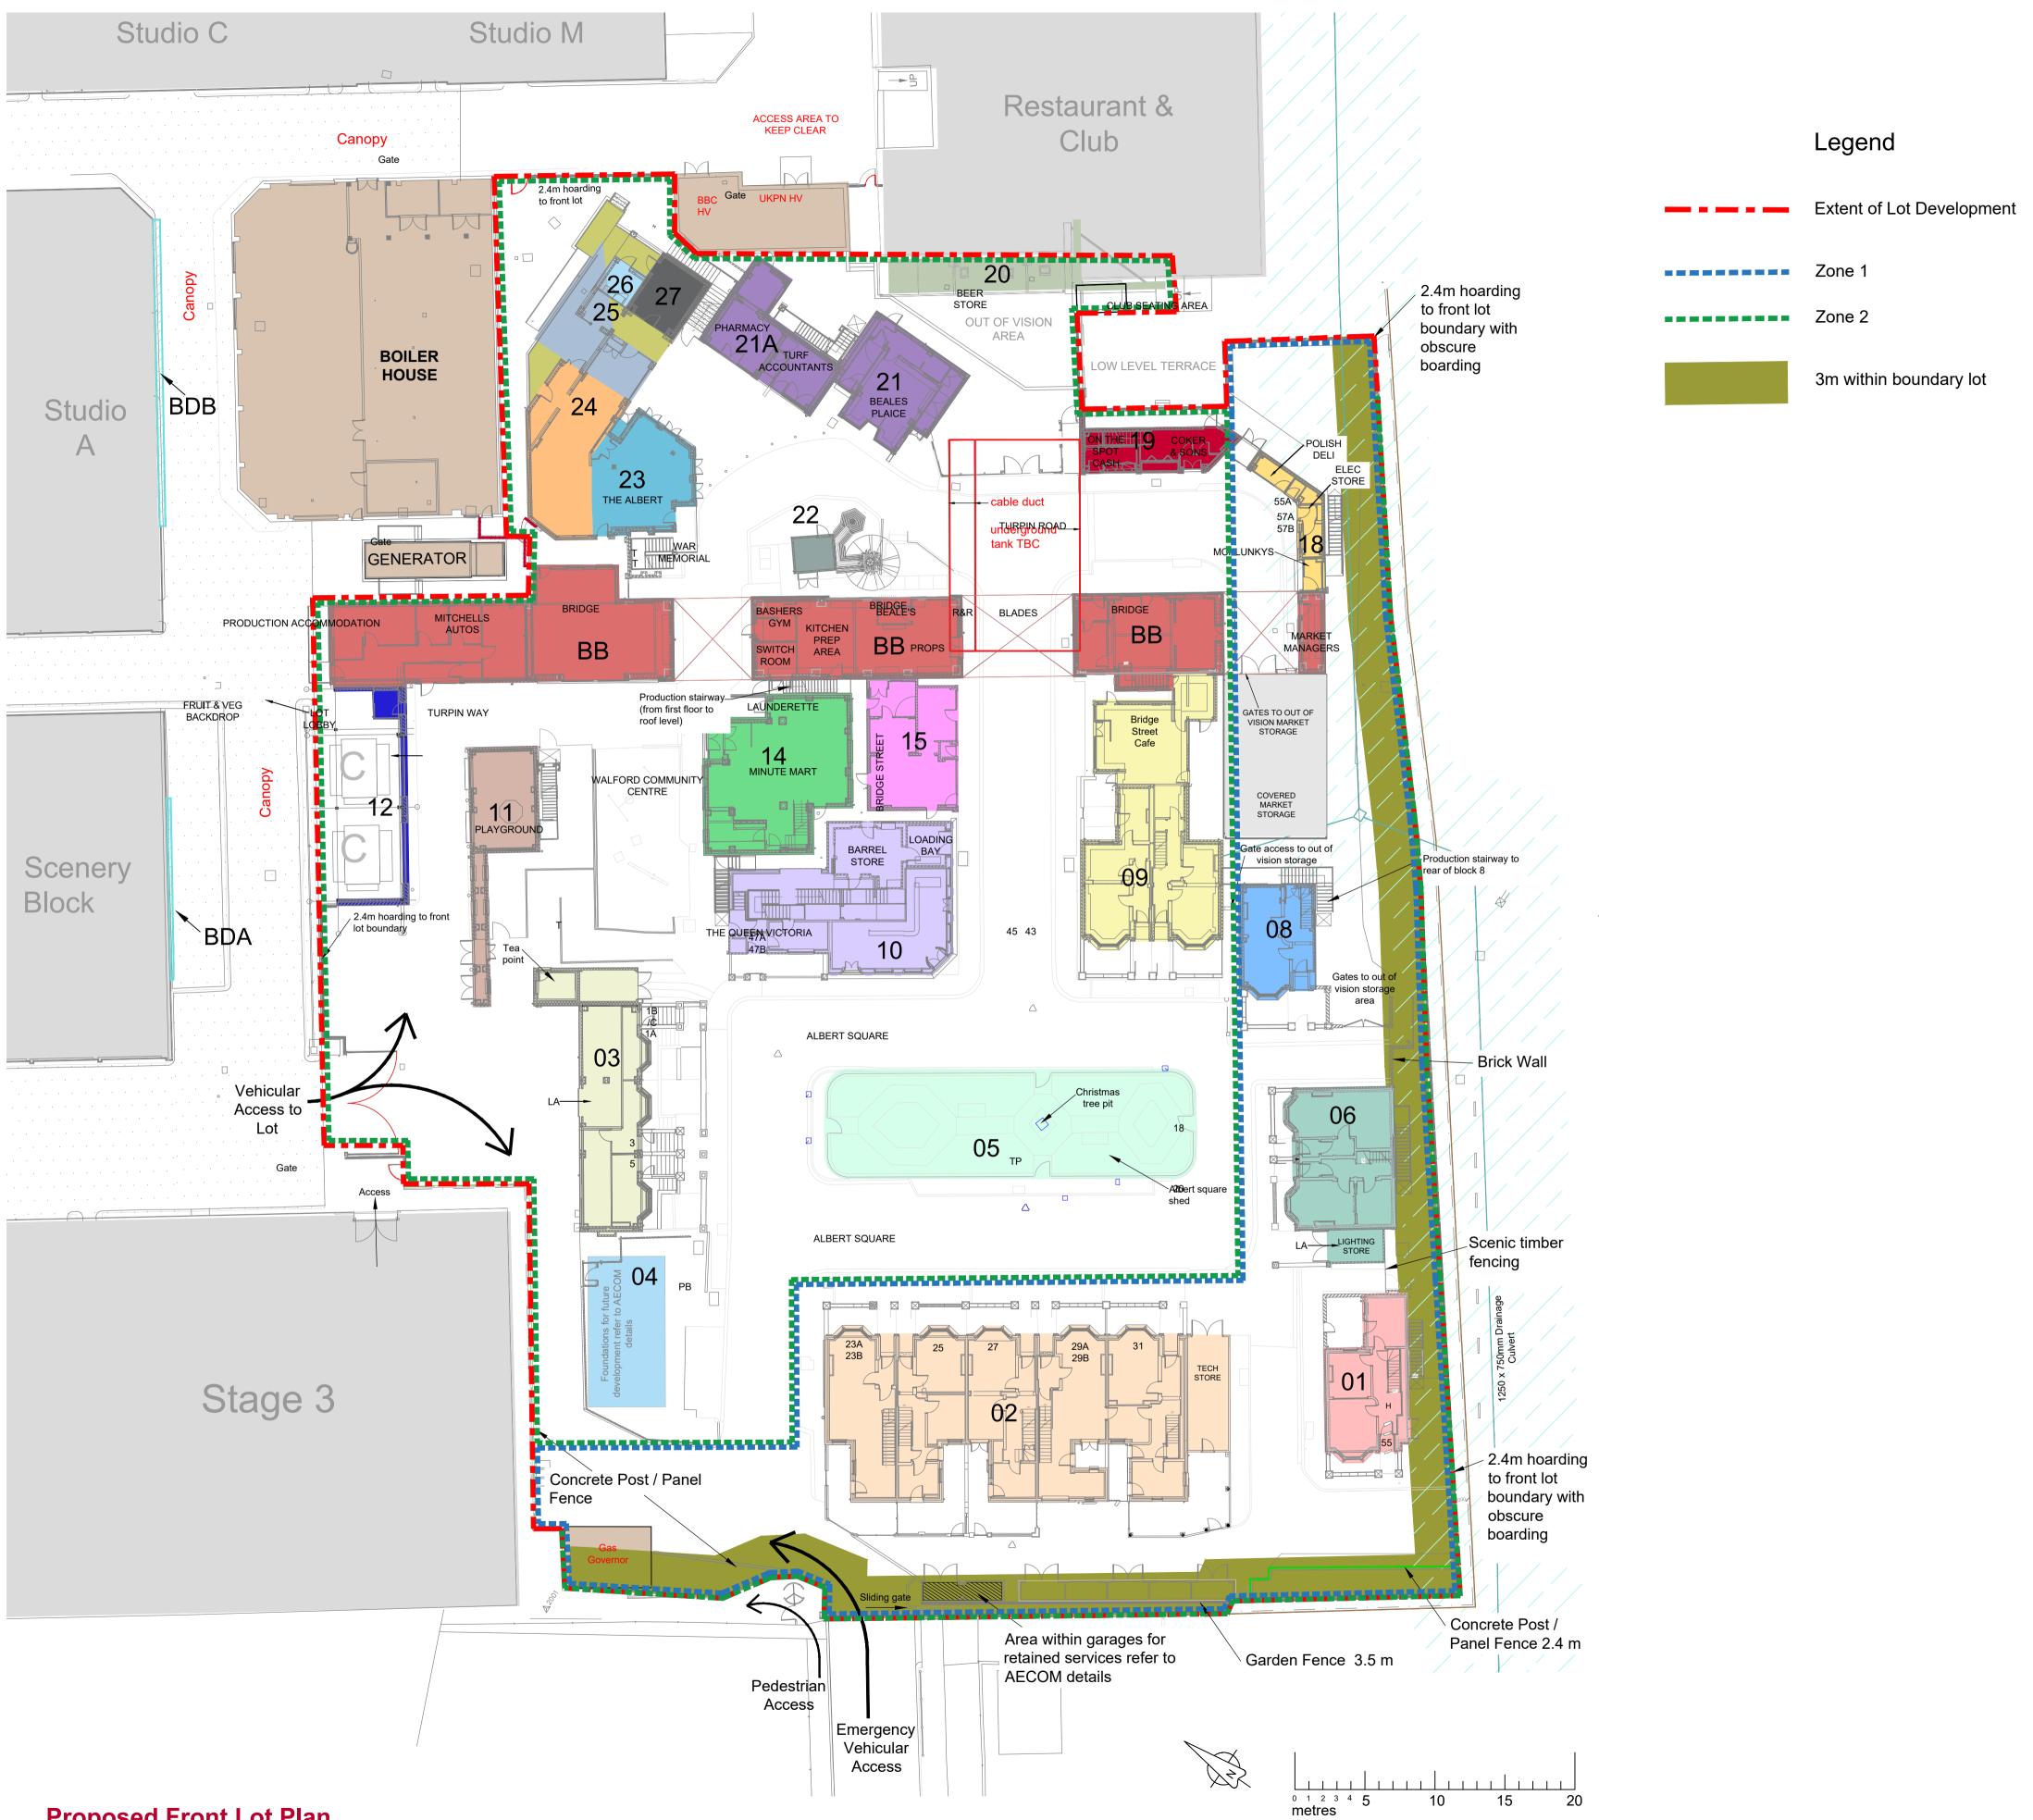

## **Proposed Front Lot Plan**

Scale 1:250 @ A1

|                    | rev                | description                                                                           |                     |     |                  | by   | date                                                                                                                                              |  |
|--------------------|--------------------|---------------------------------------------------------------------------------------|---------------------|-----|------------------|------|---------------------------------------------------------------------------------------------------------------------------------------------------|--|
| Project:           |                    | <b>E20 - Front LOT Development</b><br>Shenley Rd. Borehamwood, Hertfordshire, WD6 1JG |                     |     |                  |      |                                                                                                                                                   |  |
| Title:             |                    | Local Development Order<br>Front Lot Plan                                             |                     |     |                  |      |                                                                                                                                                   |  |
| Client:            | BBC                |                                                                                       |                     |     |                  |      |                                                                                                                                                   |  |
| Drawn By:          | DP                 | Checked By                                                                            | /: Sł               | 4   | on               | 18/0 | )7/2019                                                                                                                                           |  |
| Original Size      | : A1               | Project Nun                                                                           | nber: 21            | 516 | j                |      |                                                                                                                                                   |  |
| Drawing<br>Number: | SP(                | SP(PL)10A                                                                             |                     |     |                  |      |                                                                                                                                                   |  |
| JENKINS            | DESIC              | GN SERVICE                                                                            | S                   |     |                  |      | JENKINS DESIGN SERVICES LTD<br>24 HOUGHTON STREET, BURY,<br>LANCASHIRE, BL9 01A<br>T 0161 761 7779 F 0161 763 7272<br>E TEAM@JENKINS-DESIGN.CO.UK |  |
| ARCHITECTURE       | INTERIOR<br>DESIGN |                                                                                       | CDM<br>CO-ORDINATOR |     | _DING<br>ISULTAI | NCY  |                                                                                                                                                   |  |