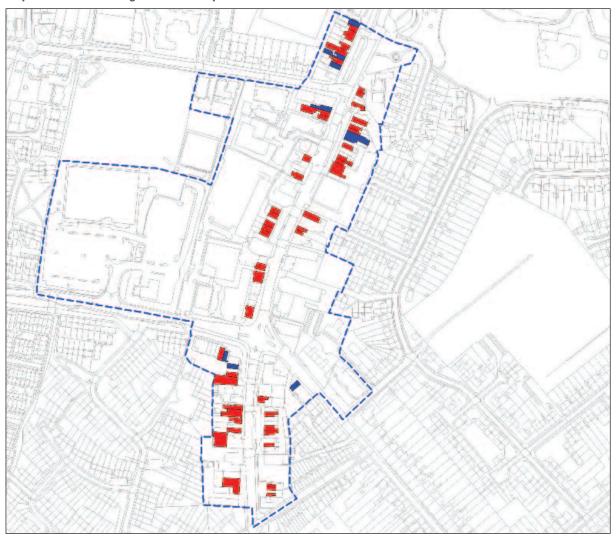

## Appendix A Retail study coverage

| Retail study               | Postcode & zone*                                                 |                                                             | Colour on map          |
|----------------------------|------------------------------------------------------------------|-------------------------------------------------------------|------------------------|
| Watford (2007)             | WD6 4-5 & WD7 7-9<br>WD6 1-3<br>WD23 1,3 & 4<br>WD23 2<br>WD25 8 | (Zone 4)<br>(Zone 5)<br>(Zone 10)<br>(Zone 16)<br>(Zone 19) | Red outline**          |
| St Albans (2005)           | WD7 7-9 & WD25 8                                                 | (Southern fringe)                                           | Blue horizontal line** |
| Welwyn and Hatfield (2007) | EN6 1-3 & 5                                                      | (Zone 5)                                                    | Green outline          |

### Retail study by postcode (to accompany maps)

\* Zone as stated within retail study.

\*\* Note that Watford and St Albans retail study area overlap

Appendix A - Retail study coverage 7