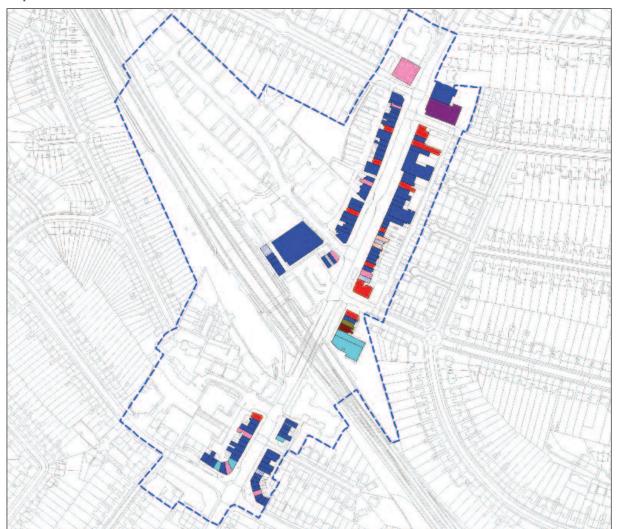

## Appendix A Retail study coverage

| Retail study               | Postcode & zone*                                                 |                                                             | Colour on map          |
|----------------------------|------------------------------------------------------------------|-------------------------------------------------------------|------------------------|
| Watford (2007)             | WD6 4-5 & WD7 7-9<br>WD6 1-3<br>WD23 1,3 & 4<br>WD23 2<br>WD25 8 | (Zone 4)<br>(Zone 5)<br>(Zone 10)<br>(Zone 16)<br>(Zone 19) | Red outline**          |
| St Albans (2005)           | WD7 7-9 & WD25 8                                                 | (Southern fringe)                                           | Blue horizontal line** |
| Welwyn and Hatfield (2007) | EN6 1-3 & 5                                                      | (Zone 5)                                                    | Green outline          |

### Retail study by postcode (to accompany maps)

\* Zone as stated within retail study.

\*\* Note that Watford and St Albans retail study area overlap

Appendix A - Retail study coverage 7