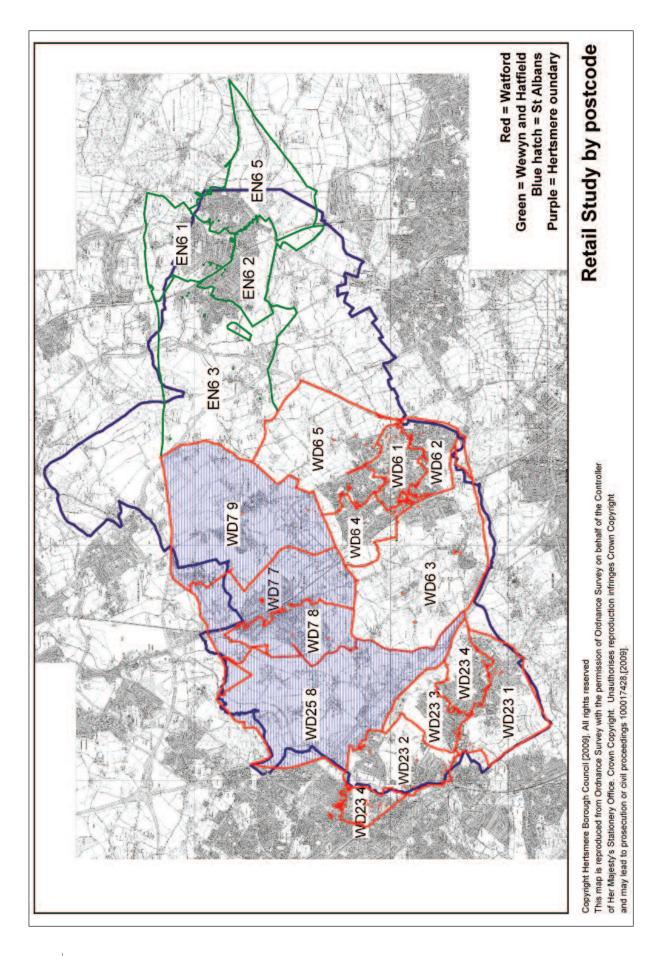

## Appendix A Retail study coverage

| Retail study               | Postcode & zone*                                                 |                                                             | Colour on map          |
|----------------------------|------------------------------------------------------------------|-------------------------------------------------------------|------------------------|
| Watford (2007)             | WD6 4-5 & WD7 7-9<br>WD6 1-3<br>WD23 1,3 & 4<br>WD23 2<br>WD25 8 | (Zone 4)<br>(Zone 5)<br>(Zone 10)<br>(Zone 16)<br>(Zone 19) | Red outline**          |
| St Albans (2005)           | WD7 7-9 & WD25 8                                                 | (Southern fringe)                                           | Blue horizontal line** |
| Welwyn and Hatfield (2007) | EN6 1-3 & 5                                                      | (Zone 5)                                                    | Green outline          |

### Retail study by postcode (to accompany maps)

\* Zone as stated within retail study.

\*\* Note that Watford and St Albans retail study area overlap

Appendix A - Retail study coverage 7