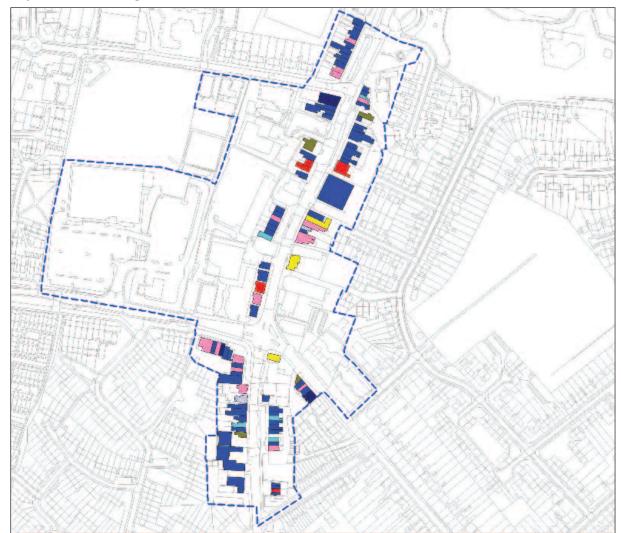

## Appendix A Retail study coverage

| Retail study               | Postcode & zone*                                                 |                                                             | Colour on map          |
|----------------------------|------------------------------------------------------------------|-------------------------------------------------------------|------------------------|
| Watford (2007)             | WD6 4-5 & WD7 7-9<br>WD6 1-3<br>WD23 1,3 & 4<br>WD23 2<br>WD25 8 | (Zone 4)<br>(Zone 5)<br>(Zone 10)<br>(Zone 16)<br>(Zone 19) | Red outline**          |
| St Albans (2005)           | WD7 7-9 & WD25 8                                                 | (Southern fringe)                                           | Blue horizontal line** |
| Welwyn and Hatfield (2007) | EN6 1-3 & 5                                                      | (Zone 5)                                                    | Green outline          |

### Retail study by postcode (to accompany maps)

\* Zone as stated within retail study.

\*\* Note that Watford and St Albans retail study area overlap

Appendix A - Retail study coverage 7