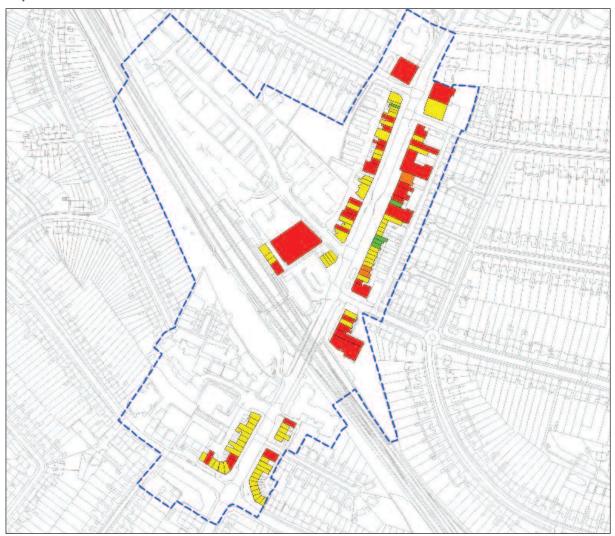

## Appendix A Retail study coverage

| Retail study               | Postcode & zone*                                                 |                                                             | Colour on map          |
|----------------------------|------------------------------------------------------------------|-------------------------------------------------------------|------------------------|
| Watford (2007)             | WD6 4-5 & WD7 7-9<br>WD6 1-3<br>WD23 1,3 & 4<br>WD23 2<br>WD25 8 | (Zone 4)<br>(Zone 5)<br>(Zone 10)<br>(Zone 16)<br>(Zone 19) | Red outline**          |
| St Albans (2005)           | WD7 7-9 & WD25 8                                                 | (Southern fringe)                                           | Blue horizontal line** |
| Welwyn and Hatfield (2007) | EN6 1-3 & 5                                                      | (Zone 5)                                                    | Green outline          |

### Retail study by postcode (to accompany maps)

\* Zone as stated within retail study.

\*\* Note that Watford and St Albans retail study area overlap

Appendix A - Retail study coverage 7