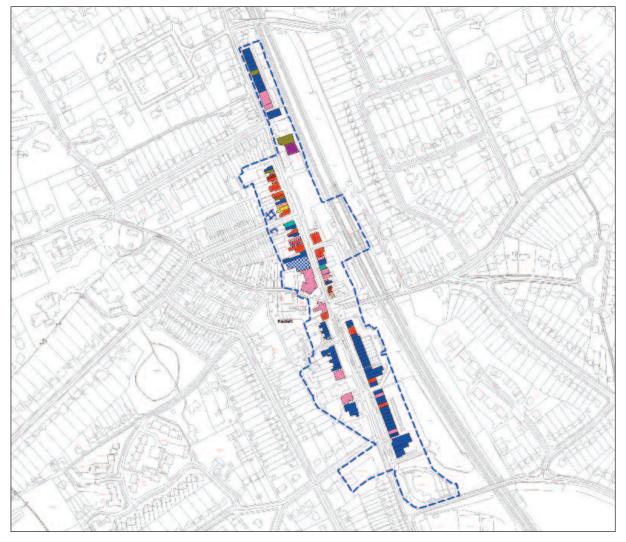

## Appendix A Retail study coverage

| Retail study               | Postcode & zone*                                                 |                                                             | Colour on map          |
|----------------------------|------------------------------------------------------------------|-------------------------------------------------------------|------------------------|
| Watford (2007)             | WD6 4-5 & WD7 7-9<br>WD6 1-3<br>WD23 1,3 & 4<br>WD23 2<br>WD25 8 | (Zone 4)<br>(Zone 5)<br>(Zone 10)<br>(Zone 16)<br>(Zone 19) | Red outline**          |
| St Albans (2005)           | WD7 7-9 & WD25 8                                                 | (Southern fringe)                                           | Blue horizontal line** |
| Welwyn and Hatfield (2007) | EN6 1-3 & 5                                                      | (Zone 5)                                                    | Green outline          |

### Retail study by postcode (to accompany maps)

\* Zone as stated within retail study.

\*\* Note that Watford and St Albans retail study area overlap

Appendix A - Retail study coverage 7