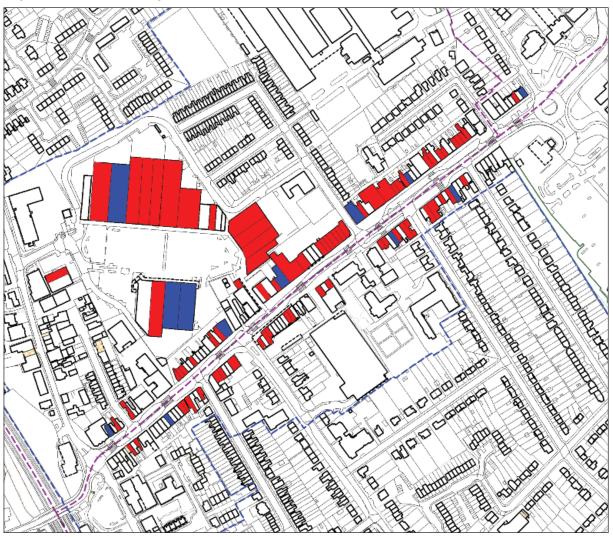

## Appendix A Retail study coverage

| Retail study               | Postcode & zone*                                                 |                                                             | Colour on map          |
|----------------------------|------------------------------------------------------------------|-------------------------------------------------------------|------------------------|
| Watford (2007)             | WD6 4-5 & WD7 7-9<br>WD6 1-3<br>WD23 1,3 & 4<br>WD23 2<br>WD25 8 | (Zone 4)<br>(Zone 5)<br>(Zone 10)<br>(Zone 16)<br>(Zone 19) | Red outline**          |
| St Albans (2005)           | WD7 7-9 & WD25 8                                                 | (Southern fringe)                                           | Blue horizontal line** |
| Welwyn and Hatfield (2007) | EN6 1-3 & 5                                                      | (Zone 5)                                                    | Green outline          |

### Retail study by postcode (to accompany maps)

\* Zone as stated within retail study.

\*\* Note that Watford and St Albans retail study area overlap

Appendix A - Retail study coverage 7