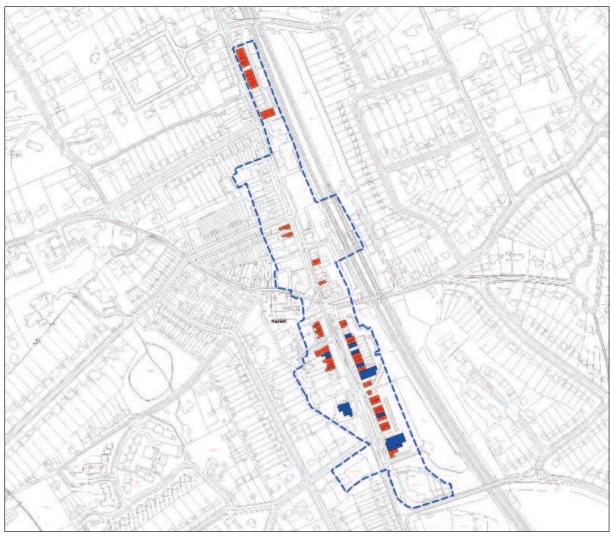

## Appendix A Retail study coverage

| Retail study               | Postcode & zone*                                                 |                                                             | Colour on map          |
|----------------------------|------------------------------------------------------------------|-------------------------------------------------------------|------------------------|
| Watford (2007)             | WD6 4-5 & WD7 7-9<br>WD6 1-3<br>WD23 1,3 & 4<br>WD23 2<br>WD25 8 | (Zone 4)<br>(Zone 5)<br>(Zone 10)<br>(Zone 16)<br>(Zone 19) | Red outline**          |
| St Albans (2005)           | WD7 7-9 & WD25 8                                                 | (Southern fringe)                                           | Blue horizontal line** |
| Welwyn and Hatfield (2007) | EN6 1-3 & 5                                                      | (Zone 5)                                                    | Green outline          |

### Retail study by postcode (to accompany maps)

\* Zone as stated within retail study.

\*\* Note that Watford and St Albans retail study area overlap

Appendix A - Retail study coverage 7