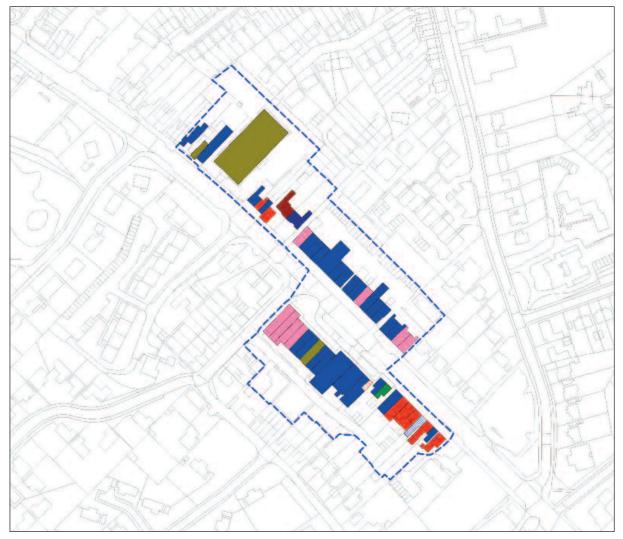

## Appendix A Retail study coverage

| Retail study               | Postcode & zone*                                                 |                                                             | Colour on map          |
|----------------------------|------------------------------------------------------------------|-------------------------------------------------------------|------------------------|
| Watford (2007)             | WD6 4-5 & WD7 7-9<br>WD6 1-3<br>WD23 1,3 & 4<br>WD23 2<br>WD25 8 | (Zone 4)<br>(Zone 5)<br>(Zone 10)<br>(Zone 16)<br>(Zone 19) | Red outline**          |
| St Albans (2005)           | WD7 7-9 & WD25 8                                                 | (Southern fringe)                                           | Blue horizontal line** |
| Welwyn and Hatfield (2007) | EN6 1-3 & 5                                                      | (Zone 5)                                                    | Green outline          |

### Retail study by postcode (to accompany maps)

\* Zone as stated within retail study.

\*\* Note that Watford and St Albans retail study area overlap

Appendix A - Retail study coverage 7