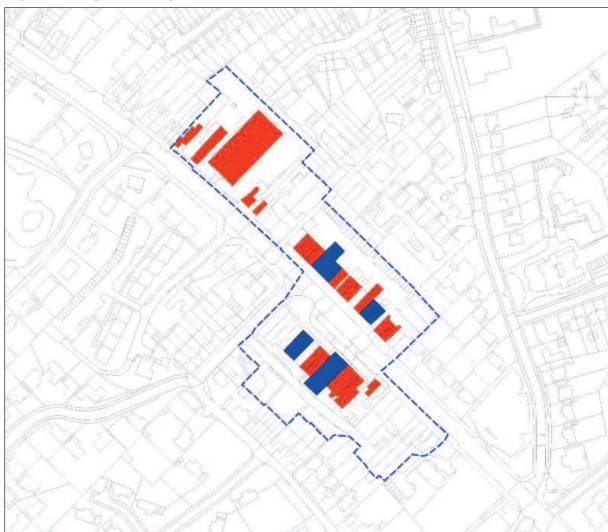

## Appendix A Retail study coverage

| Retail study               | Postcode & zone*                                                 |                                                             | Colour on map          |
|----------------------------|------------------------------------------------------------------|-------------------------------------------------------------|------------------------|
| Watford (2007)             | WD6 4-5 & WD7 7-9<br>WD6 1-3<br>WD23 1,3 & 4<br>WD23 2<br>WD25 8 | (Zone 4)<br>(Zone 5)<br>(Zone 10)<br>(Zone 16)<br>(Zone 19) | Red outline**          |
| St Albans (2005)           | WD7 7-9 & WD25 8                                                 | (Southern fringe)                                           | Blue horizontal line** |
| Welwyn and Hatfield (2007) | EN6 1-3 & 5                                                      | (Zone 5)                                                    | Green outline          |

### Retail study by postcode (to accompany maps)

\* Zone as stated within retail study.

\*\* Note that Watford and St Albans retail study area overlap

Appendix A - Retail study coverage 7