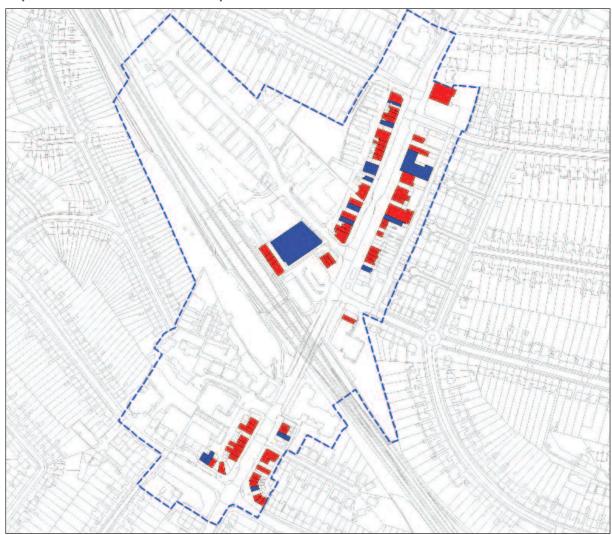

## Appendix A Retail study coverage

| Retail study               | Postcode & zone*                                                 |                                                             | Colour on map          |
|----------------------------|------------------------------------------------------------------|-------------------------------------------------------------|------------------------|
| Watford (2007)             | WD6 4-5 & WD7 7-9<br>WD6 1-3<br>WD23 1,3 & 4<br>WD23 2<br>WD25 8 | (Zone 4)<br>(Zone 5)<br>(Zone 10)<br>(Zone 16)<br>(Zone 19) | Red outline**          |
| St Albans (2005)           | WD7 7-9 & WD25 8                                                 | (Southern fringe)                                           | Blue horizontal line** |
| Welwyn and Hatfield (2007) | EN6 1-3 & 5                                                      | (Zone 5)                                                    | Green outline          |

### Retail study by postcode (to accompany maps)

\* Zone as stated within retail study.

\*\* Note that Watford and St Albans retail study area overlap

Appendix A - Retail study coverage 7