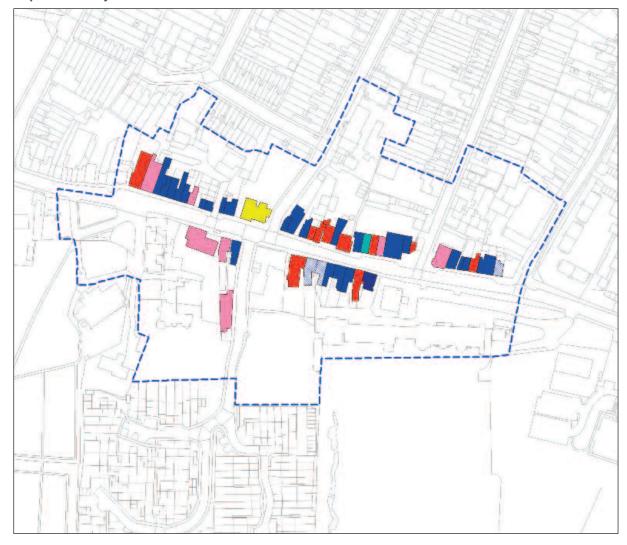

## Appendix A Retail study coverage

| Retail study               | Postcode & zone*                                                 |                                                             | Colour on map          |
|----------------------------|------------------------------------------------------------------|-------------------------------------------------------------|------------------------|
| Watford (2007)             | WD6 4-5 & WD7 7-9<br>WD6 1-3<br>WD23 1,3 & 4<br>WD23 2<br>WD25 8 | (Zone 4)<br>(Zone 5)<br>(Zone 10)<br>(Zone 16)<br>(Zone 19) | Red outline**          |
| St Albans (2005)           | WD7 7-9 & WD25 8                                                 | (Southern fringe)                                           | Blue horizontal line** |
| Welwyn and Hatfield (2007) | EN6 1-3 & 5                                                      | (Zone 5)                                                    | Green outline          |

### Retail study by postcode (to accompany maps)

\* Zone as stated within retail study.

\*\* Note that Watford and St Albans retail study area overlap

Appendix A - Retail study coverage 7