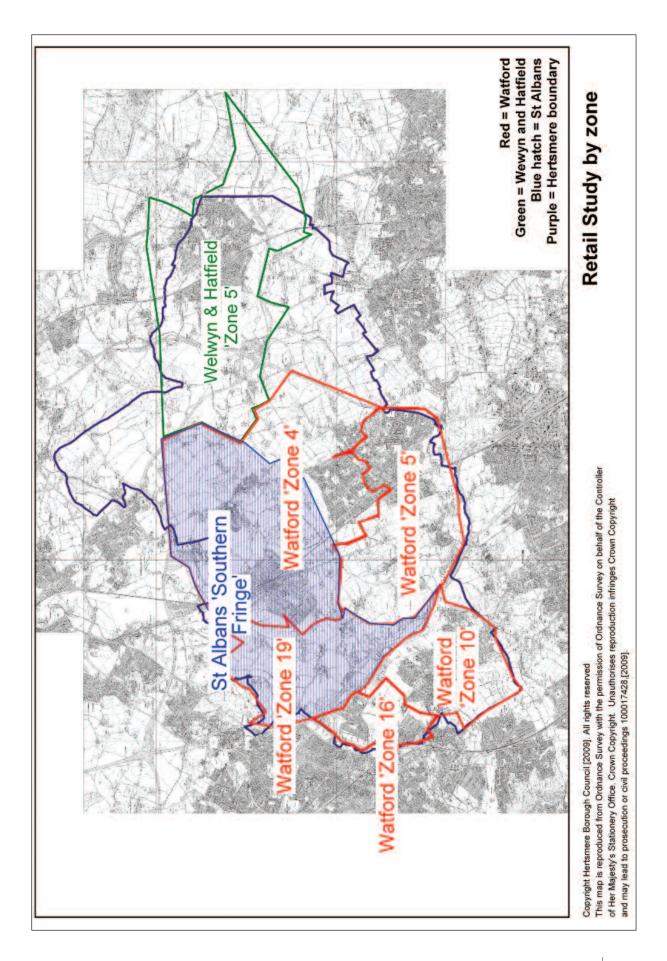

## Appendix A Retail study coverage

| Retail study               | Postcode & zone*                                                 |                                                             | Colour on map          |
|----------------------------|------------------------------------------------------------------|-------------------------------------------------------------|------------------------|
| Watford (2007)             | WD6 4-5 & WD7 7-9<br>WD6 1-3<br>WD23 1,3 & 4<br>WD23 2<br>WD25 8 | (Zone 4)<br>(Zone 5)<br>(Zone 10)<br>(Zone 16)<br>(Zone 19) | Red outline**          |
| St Albans (2005)           | WD7 7-9 & WD25 8                                                 | (Southern fringe)                                           | Blue horizontal line** |
| Welwyn and Hatfield (2007) | EN6 1-3 & 5                                                      | (Zone 5)                                                    | Green outline          |

### Retail study by postcode (to accompany maps)

\* Zone as stated within retail study.

\*\* Note that Watford and St Albans retail study area overlap

Appendix A - Retail study coverage 7