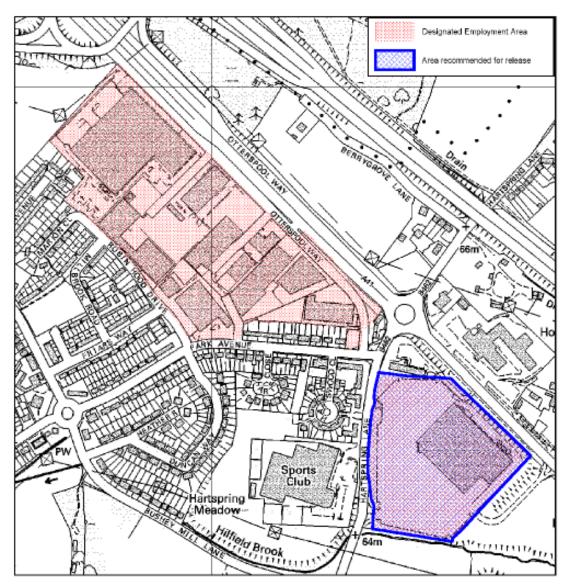

## Appendix 2c – Otterspool Way, Bushey

This map is based upon Ordinance Survey material with the permission of Ordinance Survey on behalf of the Controller of Her Majesty's Stationary Office © Crown copyright. Unauthorised reproduction infringes Crown copyright and may lead to prosecution or civil proceedings. License No.: 100017428 2011