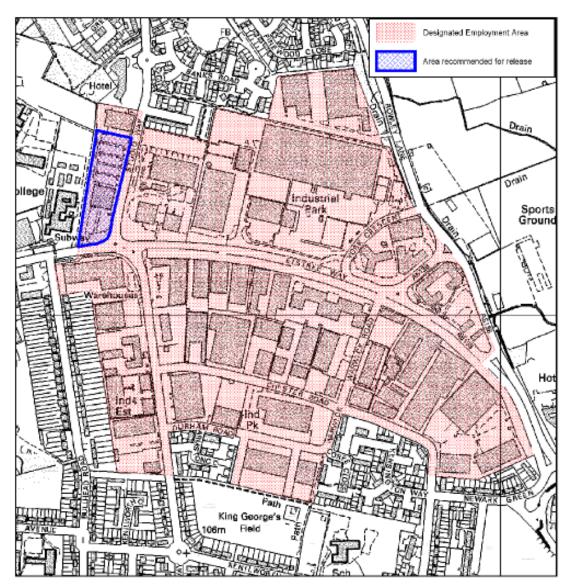

## Appendix 2a – Elstree Way, Borehamwood

This map is based upon Ordnance Survey material with the permission of Ordnance Survey on behalf of the Controller of Her Majesty's Stationary Office © Crown copyright. Unauthorised reproduction infringes Crown copyright and may lead to prosecution or civil proceedings. License No.: 100017428 2011