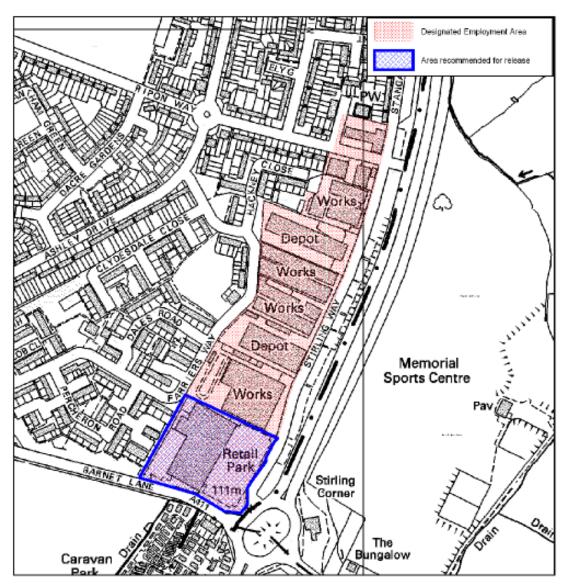

## Appendix 2b – Stirling Way, Borehamwood

This map is based upon Ordnance Survey material with the permission of Ordnance Survey on behalf of the Controller of Her Majesty's Stationary Office © Crown copyright. Unauthorised reproduction infringes Crown copyright and may lead to prosecution or civil proceedings. License No.: 100017428 2011