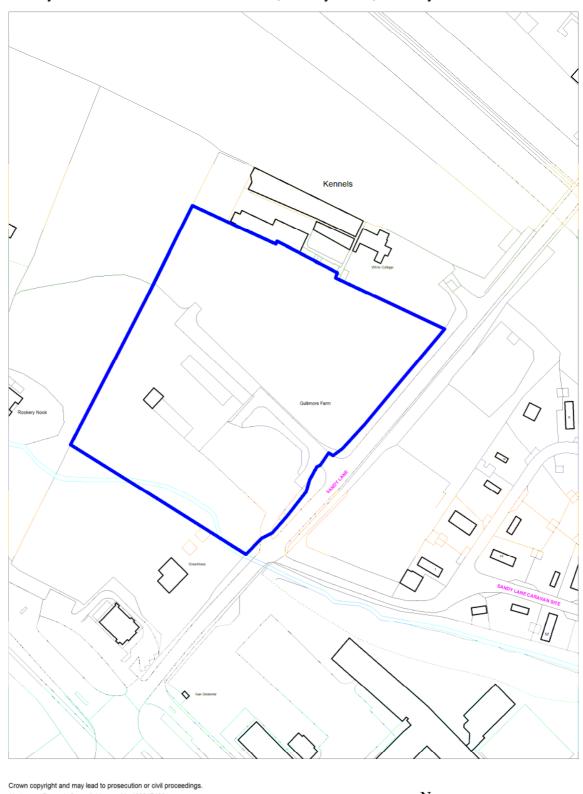

Existing Authorised Gypsy & Traveller Sites
Policy SADM 4: GT2 Gullimore Farm, Sandy Lane, Bushey

Hertsmere Borough Council. Licence No:100017428

Existing Authorised Gypsy & Traveller Sites Policy SADM 4: GT3 Chapmans Yard, Elton Way, Bushey