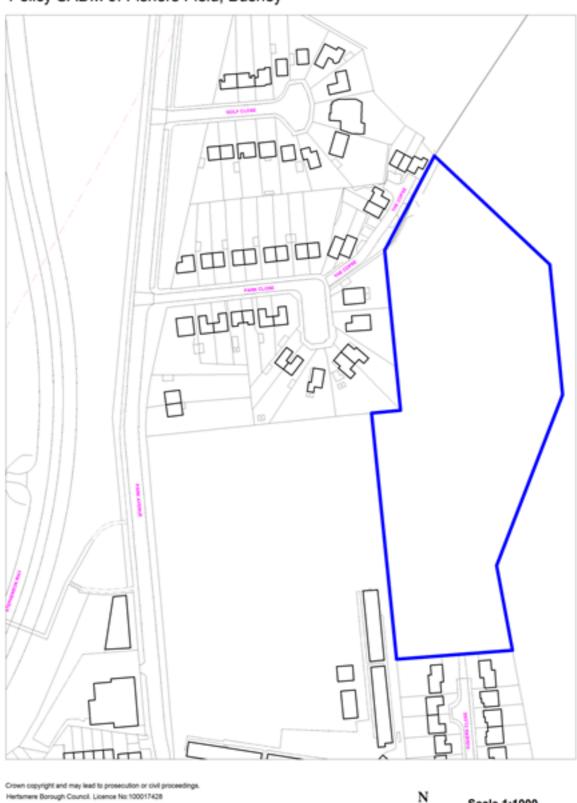

Crown copyright and may lead to prosecution or civil proceedings. Hertsmere Borough Council. Licence No:100017428

Safeguarded Land for Housing Policy SADM2: Starveacres, 16 Watford Road, Radlett

Crown copyright and may lead to prosecution or civil proceedings. Hertsmere Borough Council. Licence No:100017428