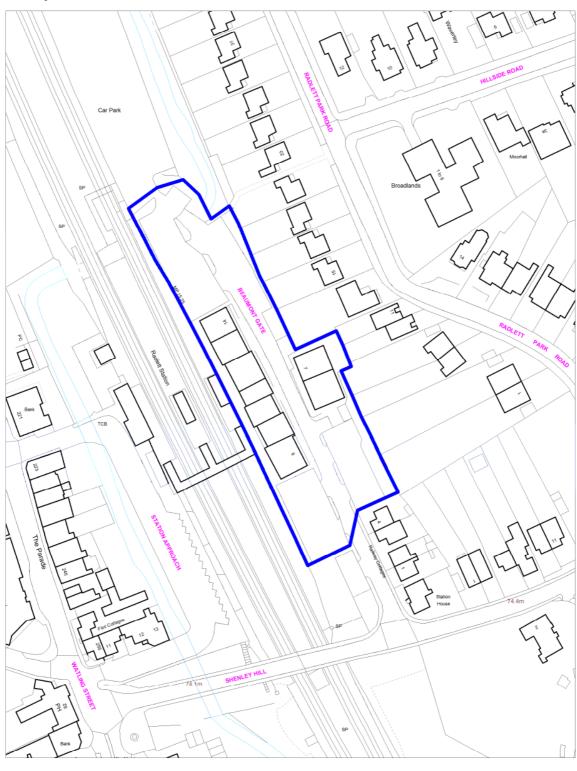

Housing Allocations Policy SADM 1: Site H3, Land south of Elstree & Borehamwood Station

Crown copyright and may lead to prosecution or civil proceedings. Hertamere Borough Council, Licence No. 100017428