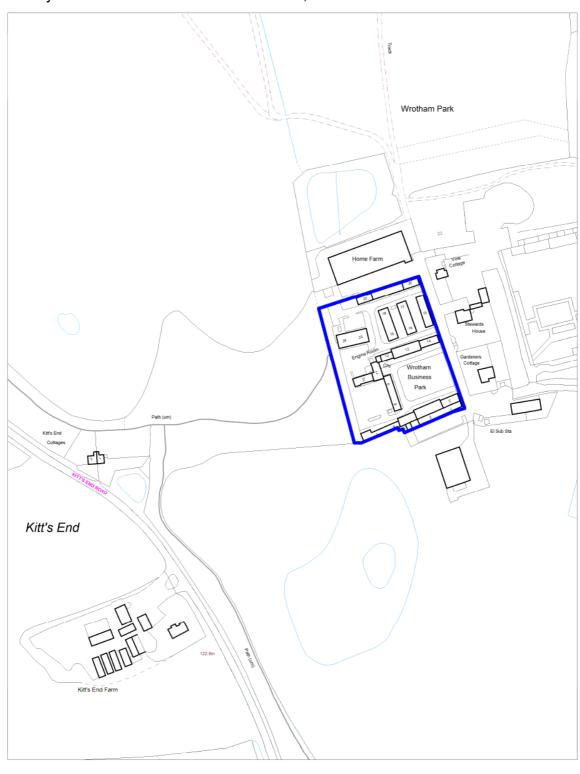

## Locally Significant Employment Sites Policy SADM 7: Wrotham Business Park, Potters Bar

Crown copyright and may lead to prosecution or civil proceedings. Hertsmere Borough Council. Licence No:100017428