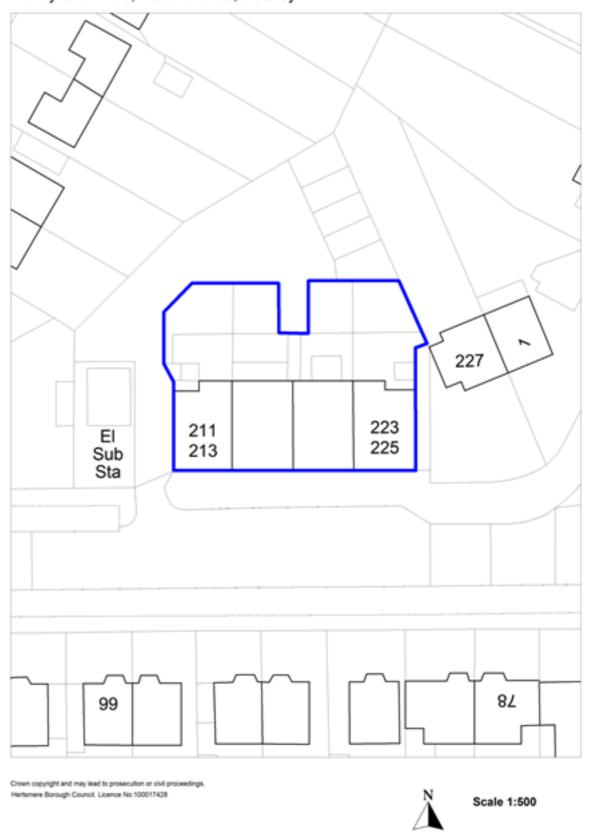

## Key Neighbourhood Parade Policy SADM 39 : Manor Way, Borehamwood

Crown copyright and may lead to prosecution or civil proceedings. Hertamere Borough Council. Licence No: 100017428

Key Neighbourhood Parade Policy SADM 39, Bushey Hall Road, Bushey