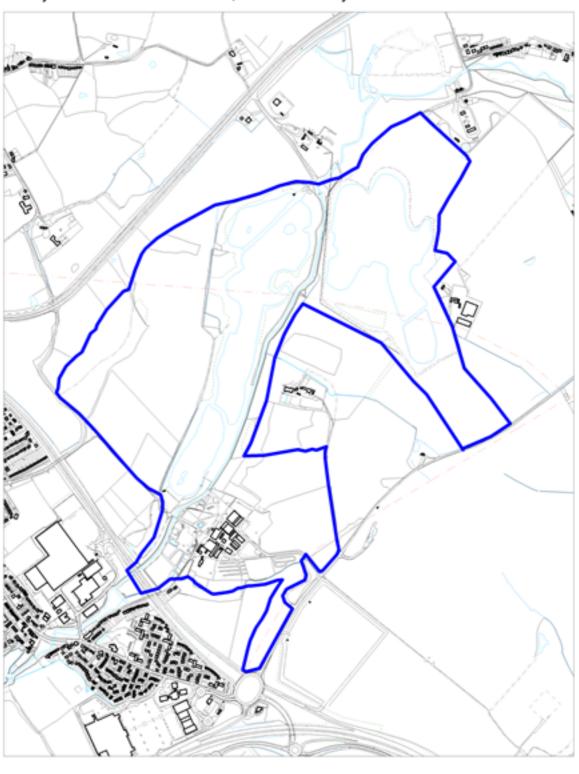

Housing Allocations Policy SADM 1: Site H3, Land south of Elstree & Borehamwood Station

Crown copyright and may lead to prosecution or civil proceedings. Hertamere Borough Council, Licence No. 100017428