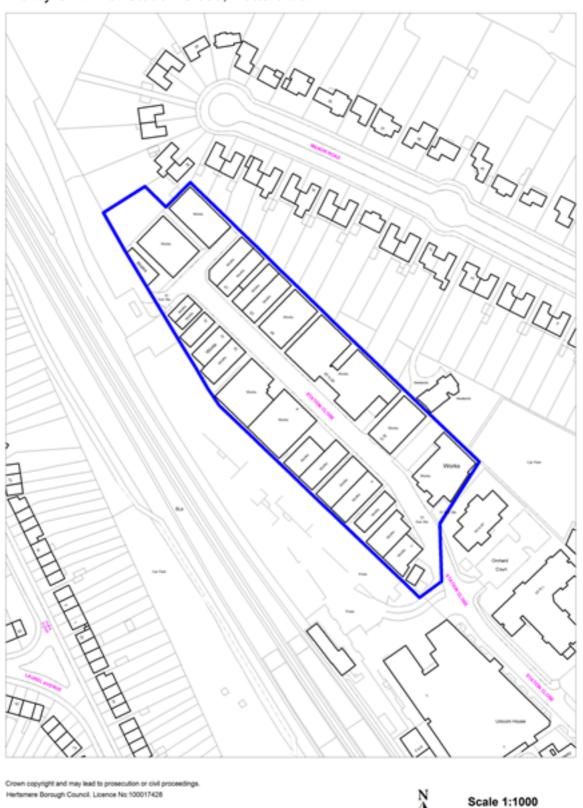

# Housing Allocations Policy SADM 1: Site H7, Land at Lincolns Field, Bushey

Crown copyright and may lead to prosecution or civil proceedings. Hertsmere Borough Council. Licence No:100017428

Housing Allocations Policy SADM 1: Site H8, Europear House, Aldenham Road, Bushey