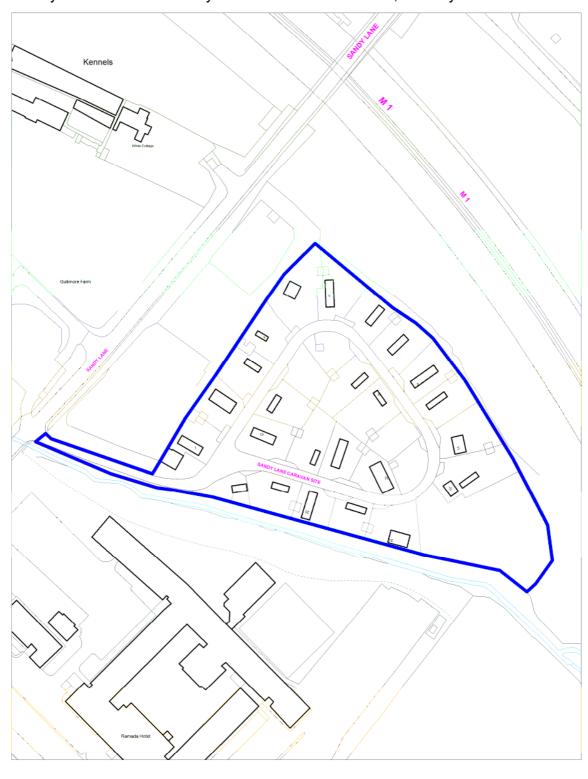

Existing Authorised Gypsy & Traveller Sites
Policy SADM 4: GT1 Sandy Lane HCC Traveller Site, Bushey

Crown copyright and may lead to prosecution or civil proceedings. Hertsmere Borough Council. Licence No:100017428