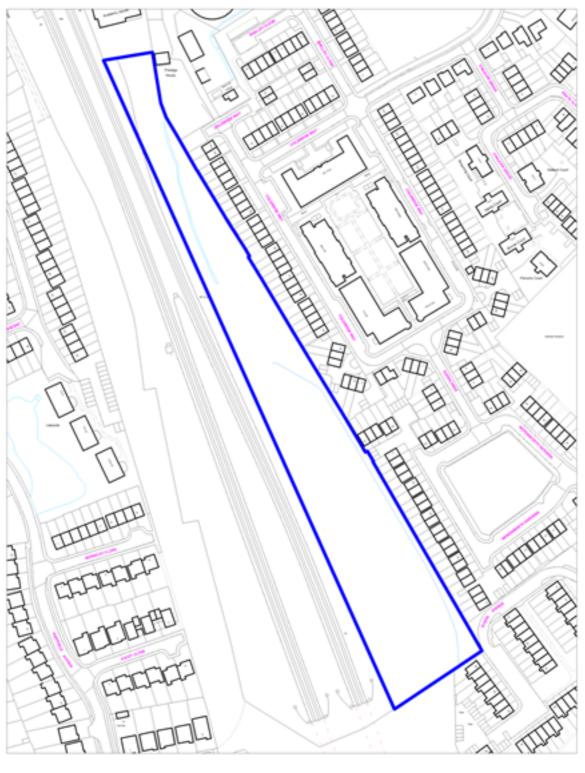

Housing Allocations Policy SADM 1: Site H3, Land south of Elstree & Borehamwood Station

Crown copyright and may lead to prosecution or civil proceedings. Hertamere Borough Council, Licence No. 100017428