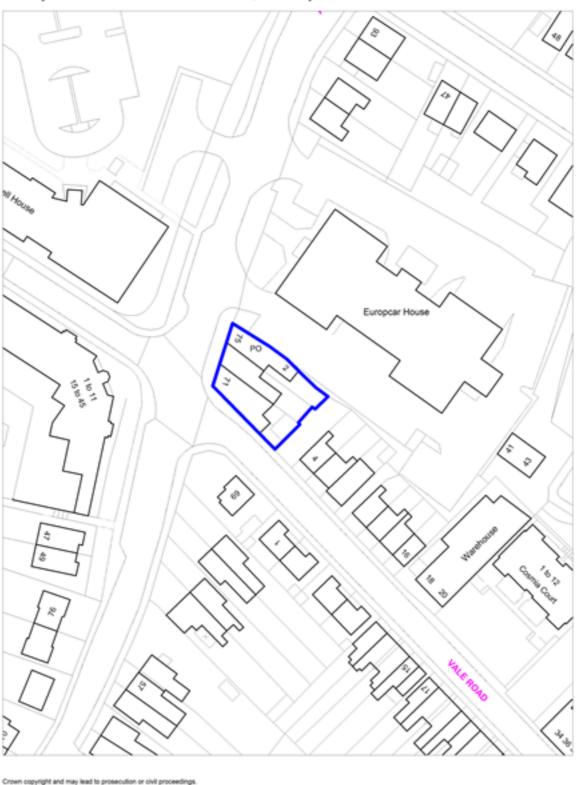

# Housing Allocations Policy SADM 1: Site H7, Land at Lincolns Field, Bushey

Crown copyright and may lead to prosecution or civil proceedings. Hertsmere Borough Council. Licence No:100017428

Housing Allocations Policy SADM 1: Site H8, Europear House, Aldenham Road, Bushey