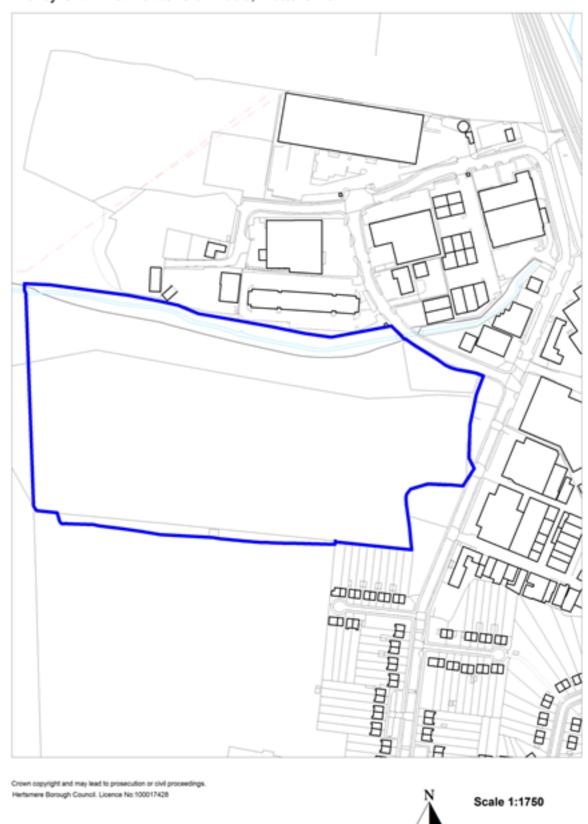

#### Safeguarded Land for Housing Policy SADM2: Land east of Farm Way Bushey

Crown copyright and may lead to prosecution or civil proceedings. Hertsmere Borough Council. Licence No:100017428

Safeguarded Land for Housing Policy SADM2: Land bounded by Heathbourne Road, Windmill Lane & Clay Lane