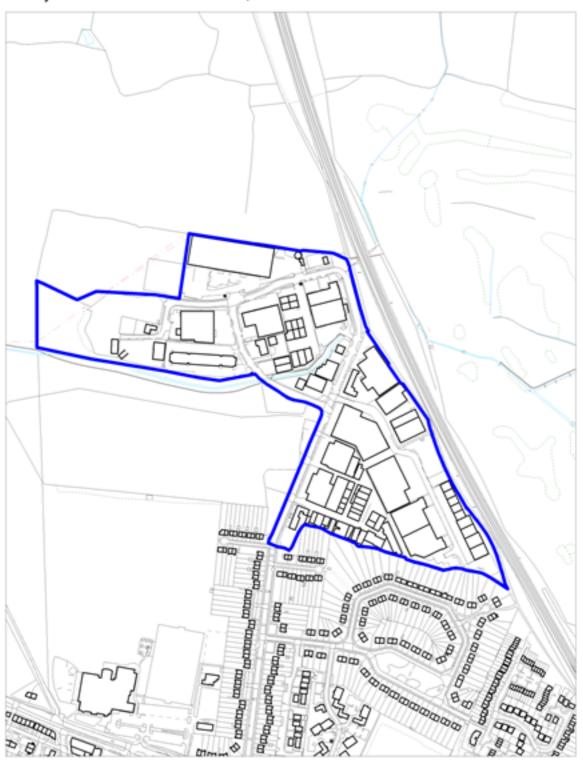

Housing Allocations Policy SADM 1: Site H3, Land south of Elstree & Borehamwood Station

Crown copyright and may lead to prosecution or civil proceedings. Hertamere Borough Council, Licence No. 100017428