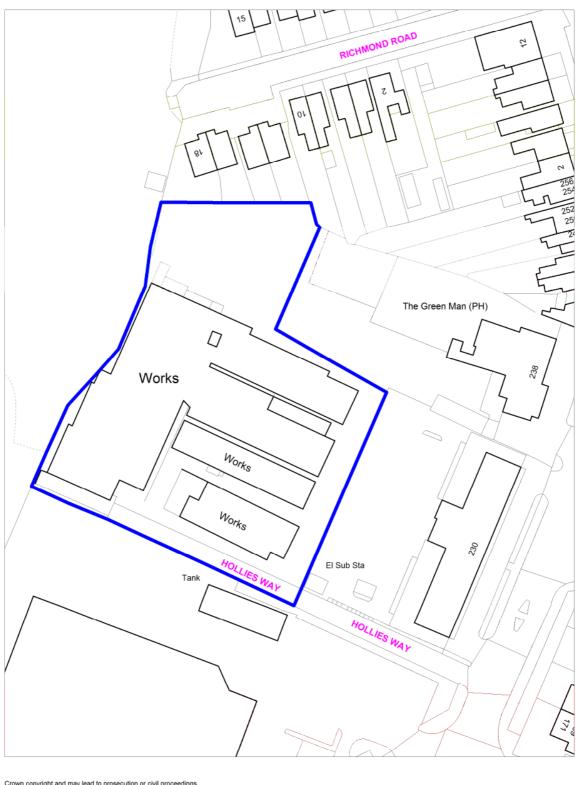

## Locally Significant Employment Sites Policy SADM 7: Hollies Way Business Park, Potters Bar

Crown copyright and may lead to prosecution or civil proceedings. Hertsmere Borough Council. Licence No:100017428