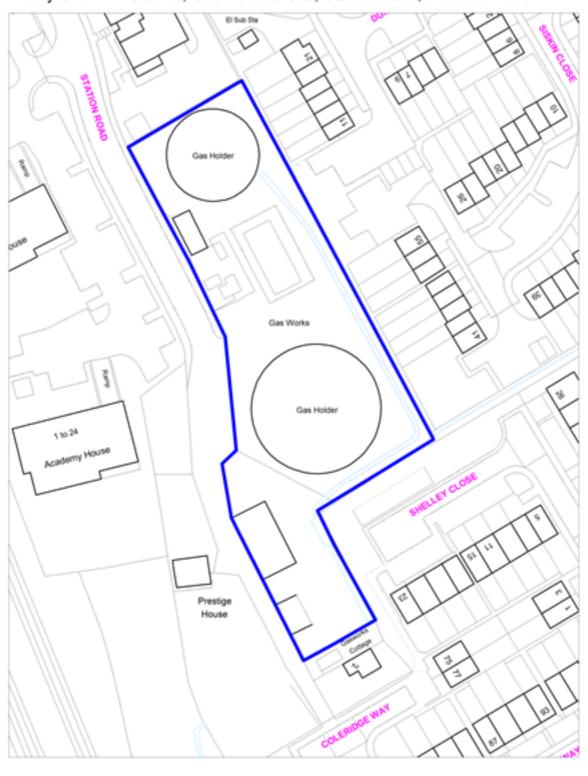

Housing Allocations Policy SADM 1: Site H2, Gas Holders Site, Station Road, Borehamwood

Crown copyright and may lead to prosecution or civil proceedings. Hertamere Borough Council, Licence No: 100017428