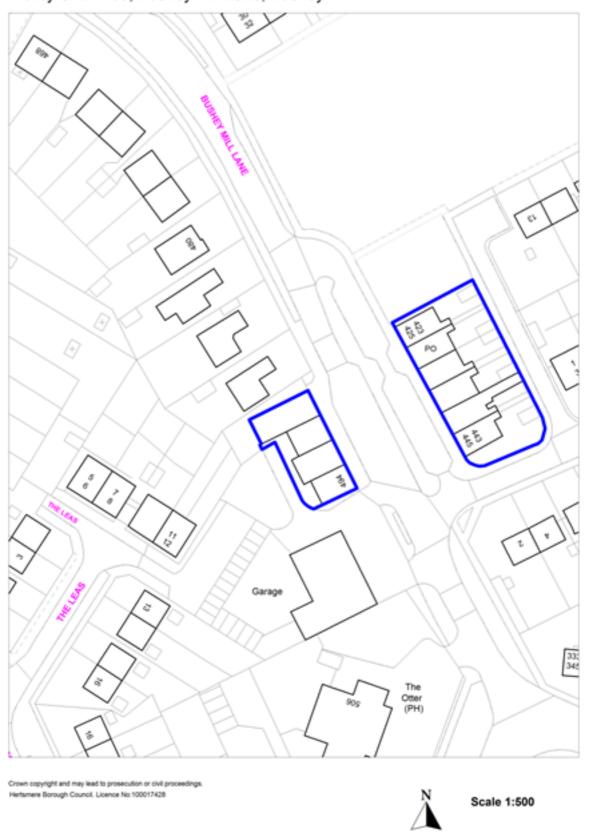

Neighbourhood Parade Policy SADM 39: Croxdale Road, Borehamwood

Neighbourhood Parade Policy SADM 39 : Aldenham Road, Bushey

Neighbourhood Parade Policy SADM 39 : Bournehall Avenue, Bushey

Neighbourhood Parades Policy SADM 39, Bushey Mill Lane, Bushey