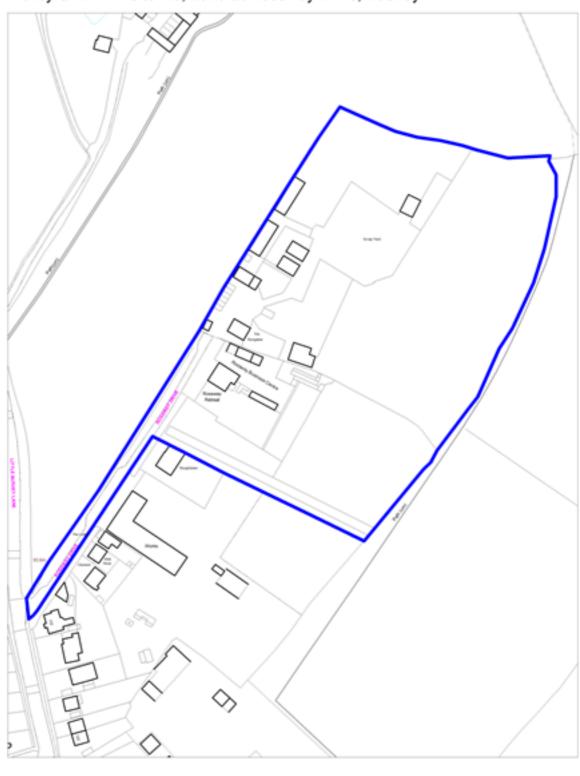

Housing Allocations Policy SADM 1: Site H4, Land at Bushey Hall Golf Club, Bushey

Crown copyright and may lead to prosecution or civil proceedings. Hertamere Borough Council, Licence No: 100017428

Housing Allocations Policy SADM 1: Site H5, Land at Rossway Drive, Bushey