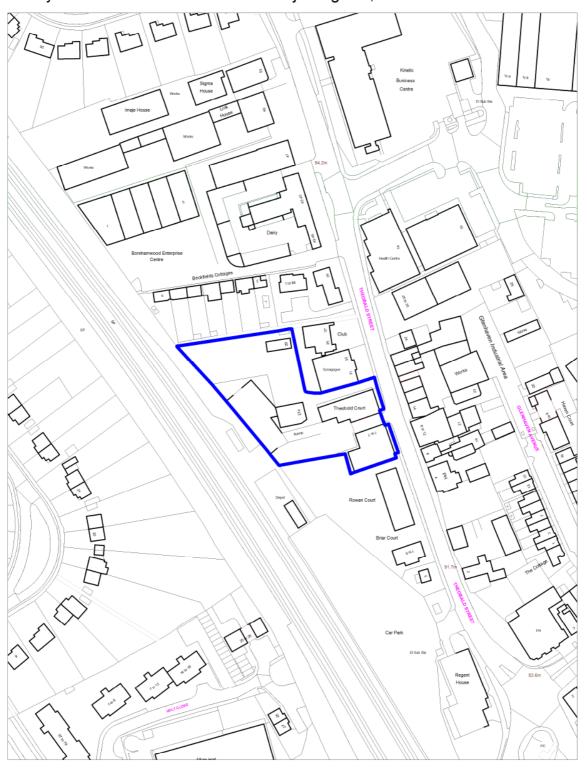

# Locally Significant Employment Sites Policy SADM 7: Theobald Court and adjoining site, Borehamwood

Crown copyright and may lead to prosecution or civil proceedings. Hertsmere Borough Council. Licence No:100017428