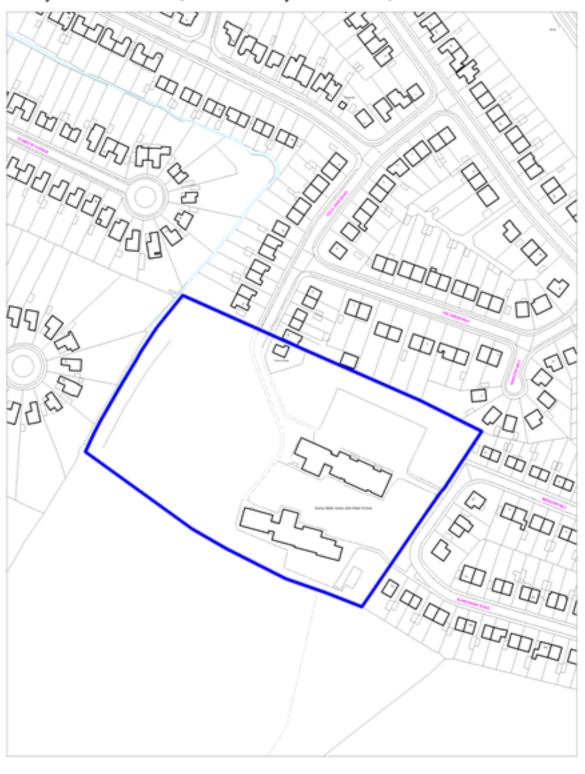

Housing Allocations Policy SADM 1: Site H9, Former Sunny Bank School, Potters Bar

Crown copyright and may lead to prosecution or civil proceedings. Hertamere Borough Council, Licence No. 100017428

Housing Allocations Policy SADM 1: Site H10, Birchville Court & Adjoining Haulage Yard, Bushey Heath