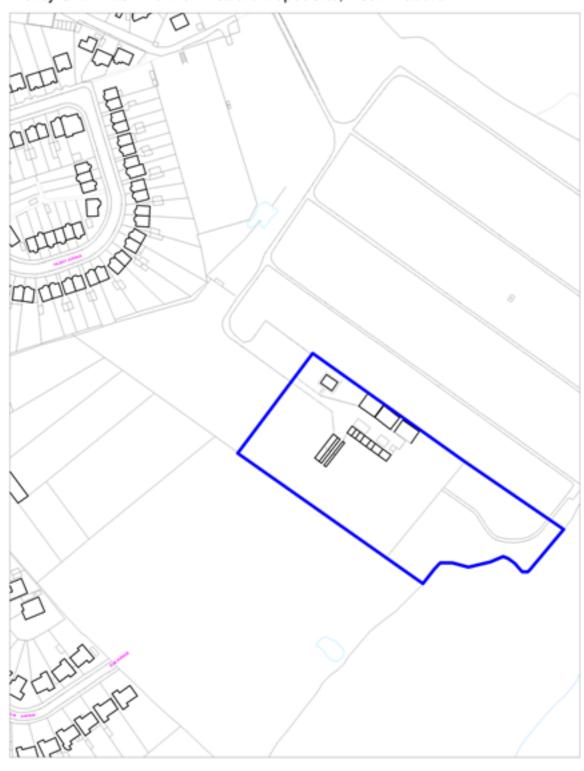

## Safeguarded Land for Employment Policy SADM 8: Land on Rowley Lane

Crown copyright and may lead to prosecution or civil proceedings. Hertamere Borough Council. Licence No: 100017428

Local Nature Reserves Policy SADM 9: Hillfield Park Reservoir, Aldenham