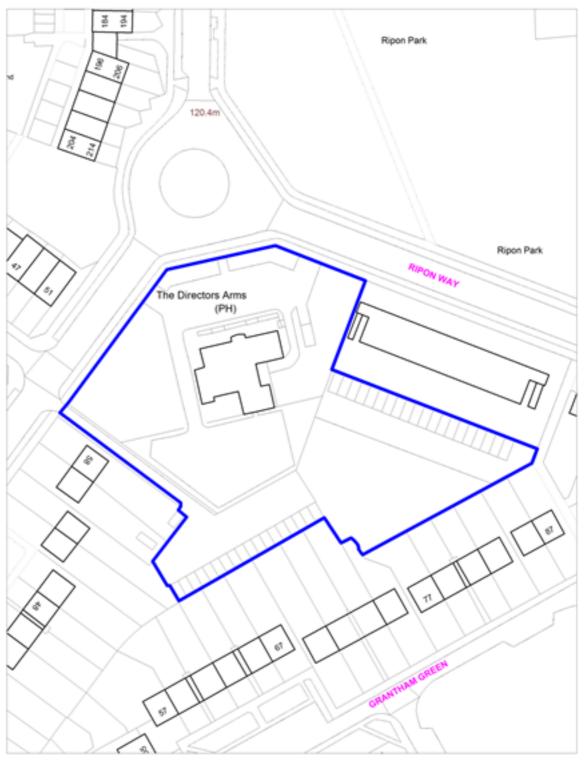

### Elstree Way Corridor Area Action Plan – Policies Map

Road Hierarchy – Policies Map

Housing Allocations
Policy SADM 1: Site H1, Directors Arms Public House, Ripon Way, Borehamwood

Crown copyright and may lead to prosecution or civil proceedings. Hertamere Borough Council, Licence No. 100017428