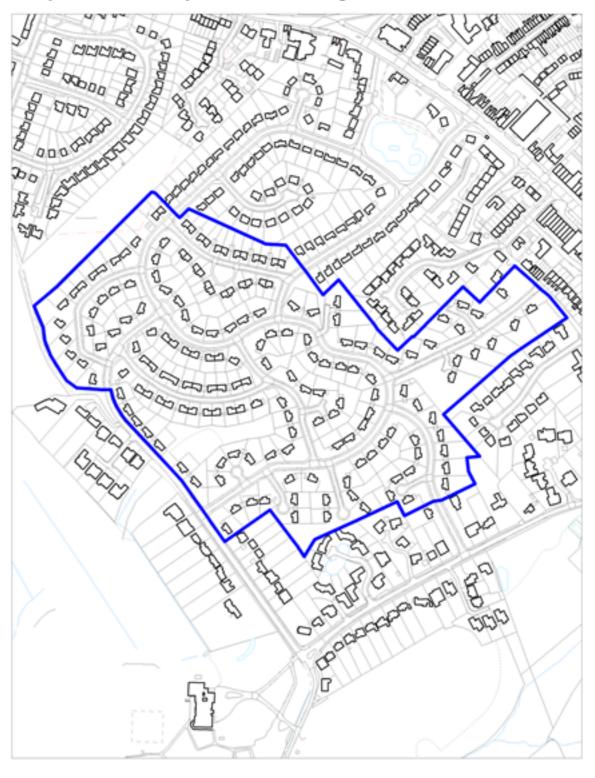

Housing Allocations Policy SADM 1: Site H3, Land south of Elstree & Borehamwood Station

Crown copyright and may lead to prosecution or civil proceedings. Hertamere Borough Council, Licence No. 100017428