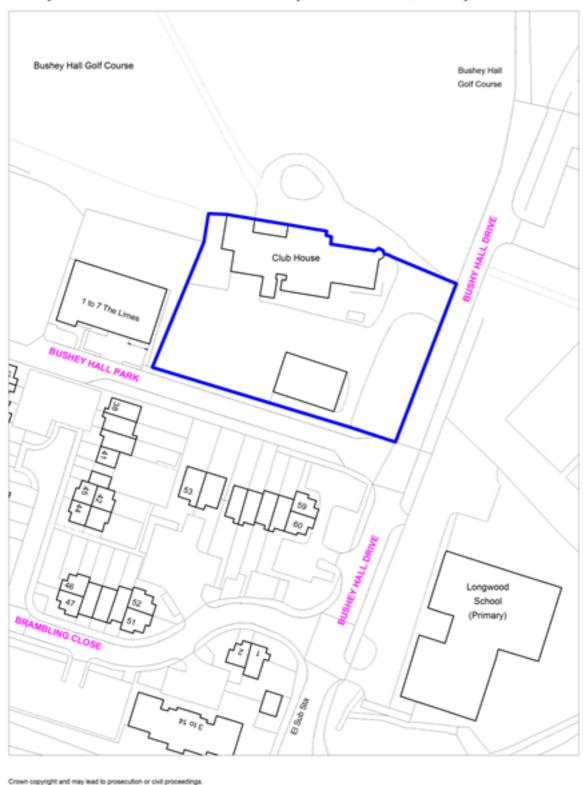

Housing Allocations Policy SADM 1: Site H4, Land at Bushey Hall Golf Club, Bushey

Crown copyright and may lead to prosecution or civil proceedings. Hertamere Borough Council, Licence No: 100017428

Housing Allocations Policy SADM 1: Site H5, Land at Rossway Drive, Bushey