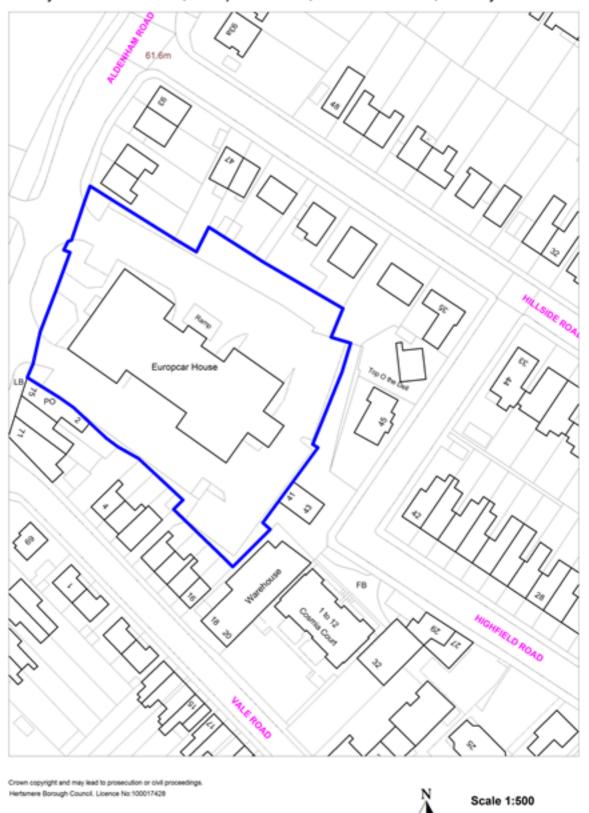

# Housing Allocations Policy SADM 1: Site H7, Land at Lincolns Field, Bushey

Crown copyright and may lead to prosecution or civil proceedings. Hertsmere Borough Council. Licence No:100017428

Housing Allocations Policy SADM 1: Site H8, Europear House, Aldenham Road, Bushey