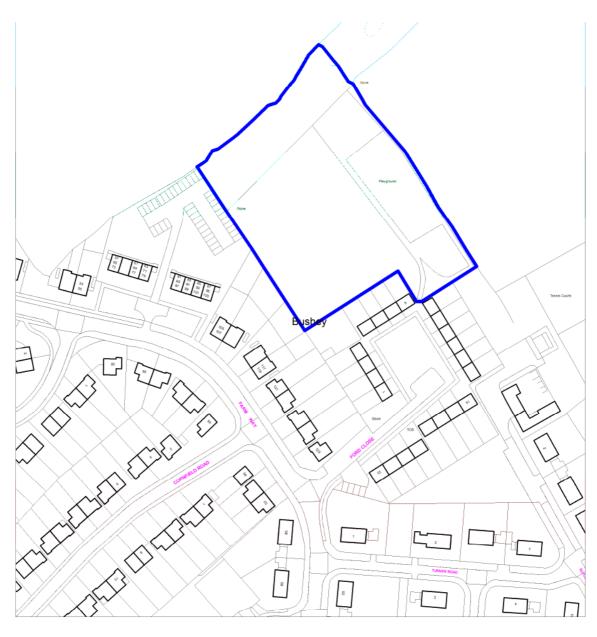

#### Safeguarded Land for Housing Policy SADM2: Land east of Farm Way Bushey

Crown copyright and may lead to prosecution or civil proceedings. Hertsmere Borough Council. Licence No:100017428

Safeguarded Land for Housing Policy SADM2: Land bounded by Heathbourne Road, Windmill Lane & Clay Lane