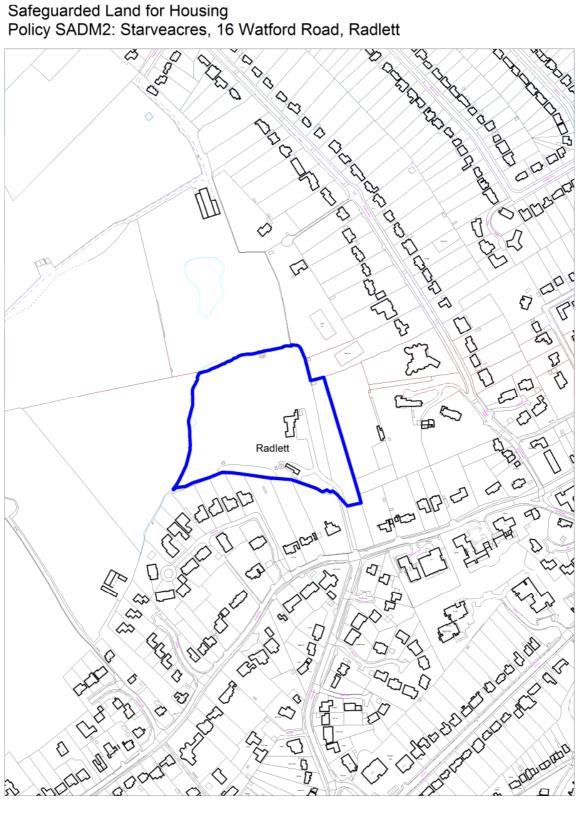

Crown copyright and may lead to prosecution or civil proceedings. Hertsmere Borough Council. Licence No:100017428

Safeguarded Land for Housing Policy SADM2: Starveacres, 16 Watford Road, Radlett

Crown copyright and may lead to prosecution or civil proceedings. Hertsmere Borough Council. Licence No:100017428