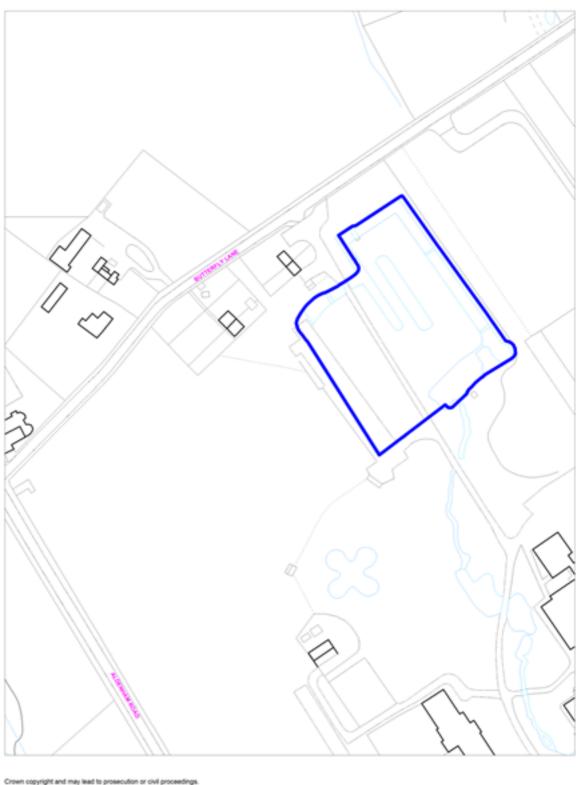

Housing Allocations Policy SADM 1: Site H4, Land at Bushey Hall Golf Club, Bushey

Crown copyright and may lead to prosecution or civil proceedings. Hertamere Borough Council, Licence No: 100017428

Housing Allocations Policy SADM 1: Site H5, Land at Rossway Drive, Bushey