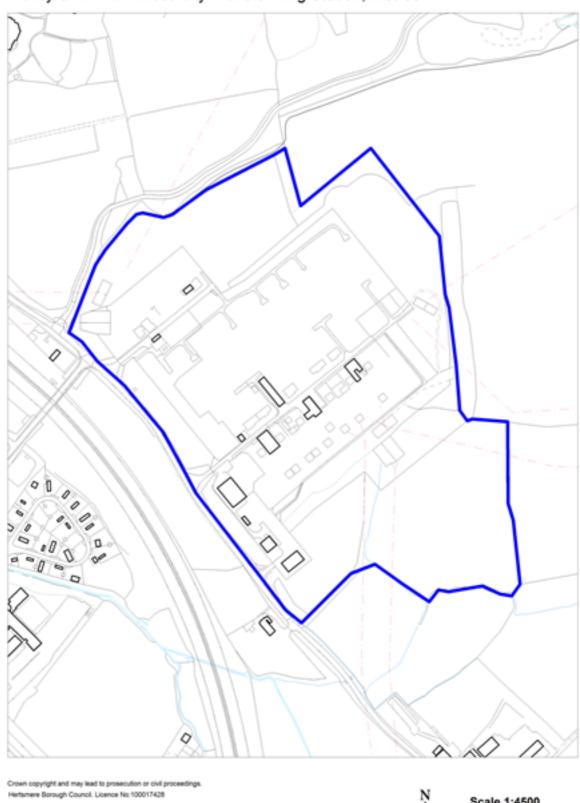

Crown copyright and may lead to prosecution or civil proceedings. Hertamere Borough Council. Licence No:100017428

Key Community Facilities Policy SADM 29 : Former Watford Depot Site, Near Watford

Crown copyright and may lead to prosecution or civil proceedings. Hertamere Borough Council, Licence No. 100017428