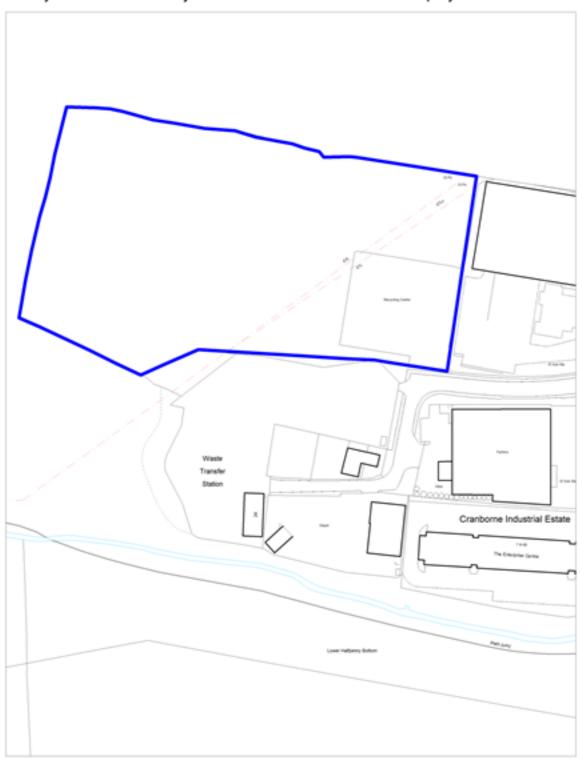

Employment Areas Policy SADM 5: Stirling Way, Borehamwood

Crown copyright and may lead to prosecution or civil proceedings Hertamere Borough Council, Licence No: 100017428

Employment Areas Policy SADM 5: Cranborne Road, Potters Bar

Crown copyright and may lead to prosecution or civil proceedings Hertamere Borough Council, Licence No: 100017428

Employment Areas Policy SADM 5: Station Close, Potters Bar

Employment Areas Policy SADM 5: Otterspool Way, Bushey