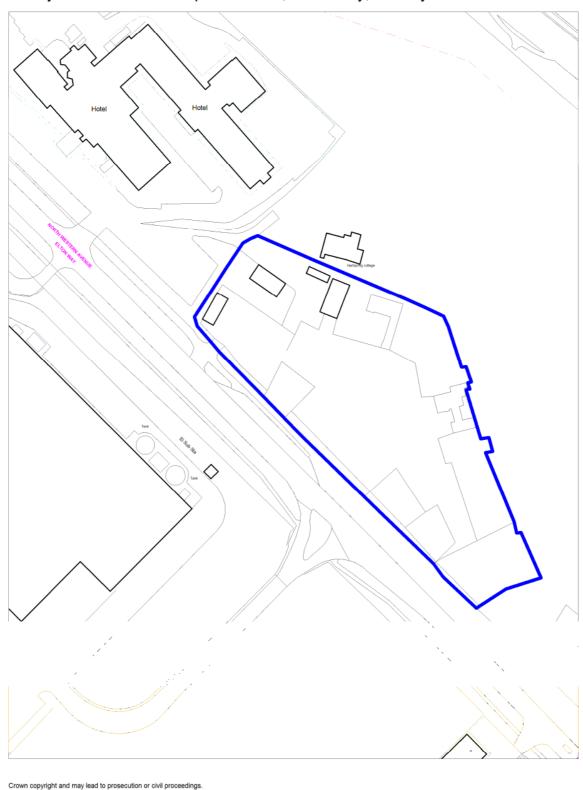

Existing Authorised Gypsy & Traveller Sites
Policy SADM 4: GT1 Sandy Lane HCC Traveller Site, Bushey

Crown copyright and may lead to prosecution or civil proceedings. Hertsmere Borough Council. Licence No:100017428