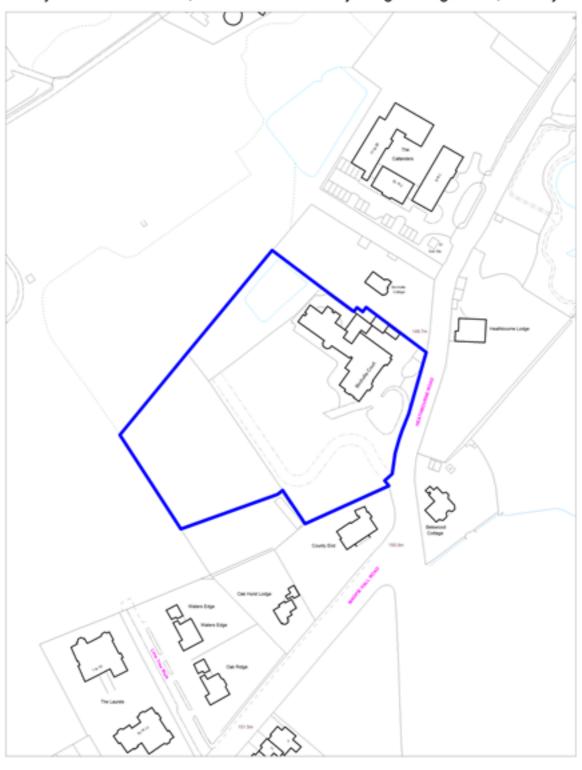

# Housing Allocations Policy SADM 1: Site H7, Land at Lincolns Field, Bushey

Crown copyright and may lead to prosecution or civil proceedings. Hertsmere Borough Council. Licence No:100017428

Housing Allocations Policy SADM 1: Site H8, Europear House, Aldenham Road, Bushey