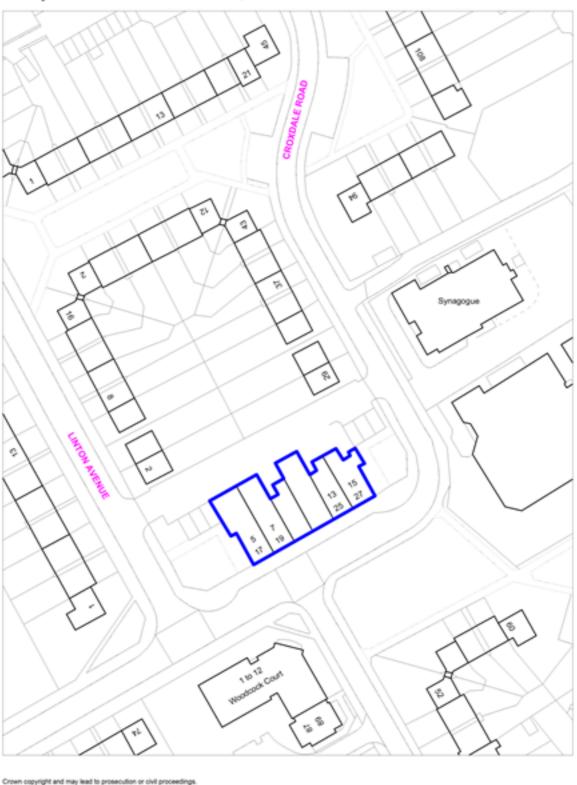

Neighbourhood Parade Policy SADM 39: Croxdale Road, Borehamwood

Neighbourhood Parade Policy SADM 39 : Aldenham Road, Bushey

Neighbourhood Parade Policy SADM 39 : Bournehall Avenue, Bushey

Neighbourhood Parades Policy SADM 39, Bushey Mill Lane, Bushey