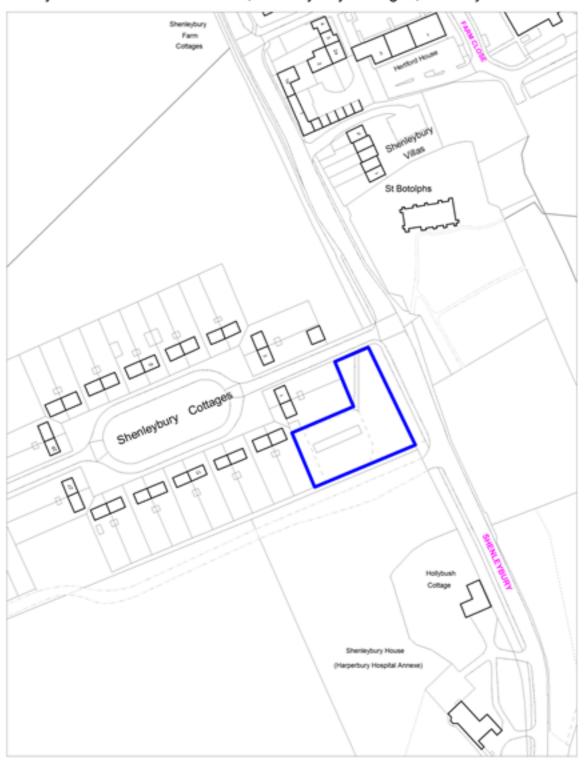

Existing Authorised Gypsy & Traveller Sites Policy SADM 4: Woodlands Yard, Shenleybury Cottages, Shenley

Crown copyright and may lead to prosecution or civil proceedings. Hertamere Borough Council. Licence No: 100017428