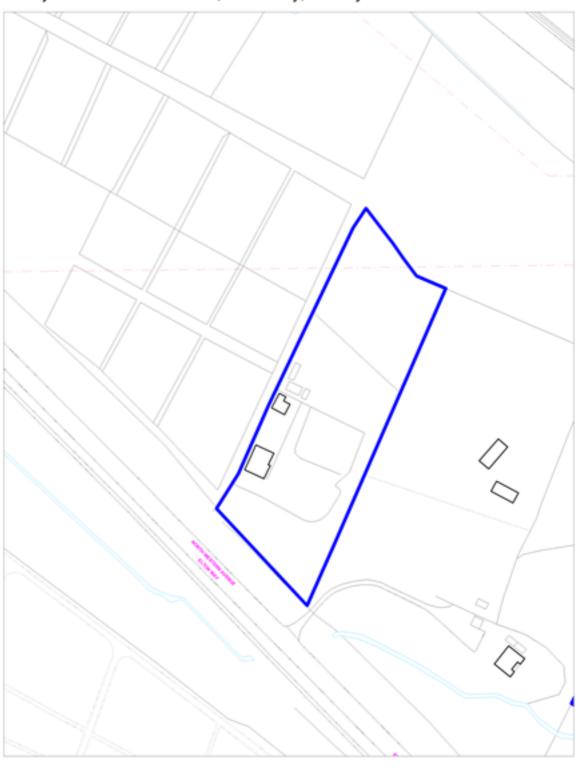

Existing Authorised Gypsy & Traveller Sites
Policy SADM 4: GT2 Gullimore Farm, Sandy Lane, Bushey

Hertsmere Borough Council. Licence No:100017428

Existing Authorised Gypsy & Traveller Sites Policy SADM 4: GT3 Chapmans Yard, Elton Way, Bushey