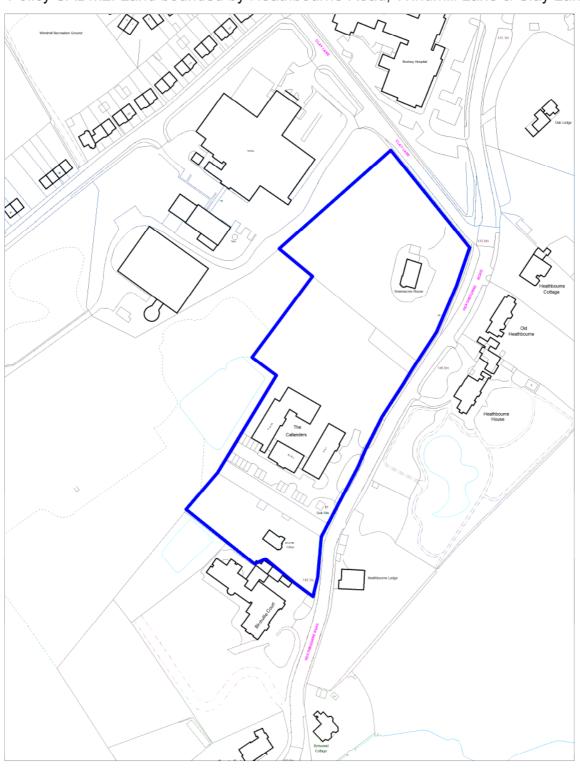

#### Safeguarded Land for Housing Policy SADM2: Land east of Farm Way Bushey

Crown copyright and may lead to prosecution or civil proceedings. Hertsmere Borough Council. Licence No:100017428

Safeguarded Land for Housing Policy SADM2: Land bounded by Heathbourne Road, Windmill Lane & Clay Lane