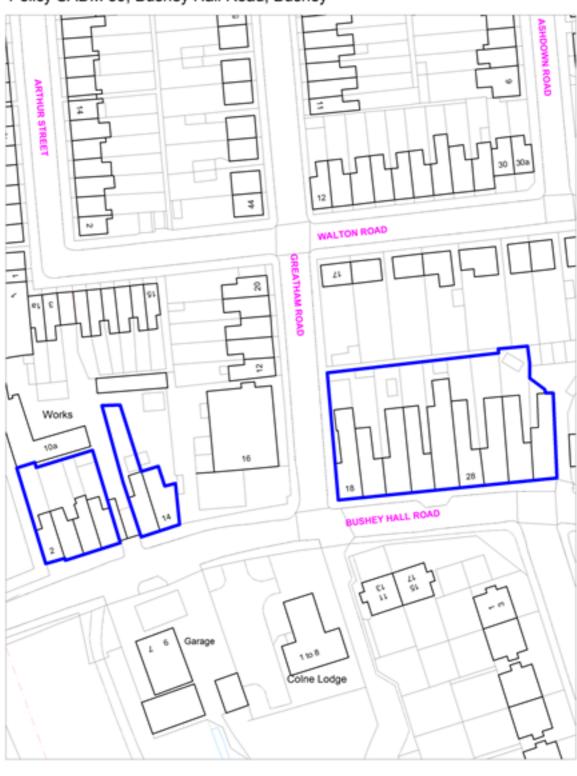

## Key Neighbourhood Parade Policy SADM 39 : Manor Way, Borehamwood

Crown copyright and may lead to prosecution or civil proceedings. Hertamere Borough Council. Licence No: 100017428

Key Neighbourhood Parade Policy SADM 39, Bushey Hall Road, Bushey