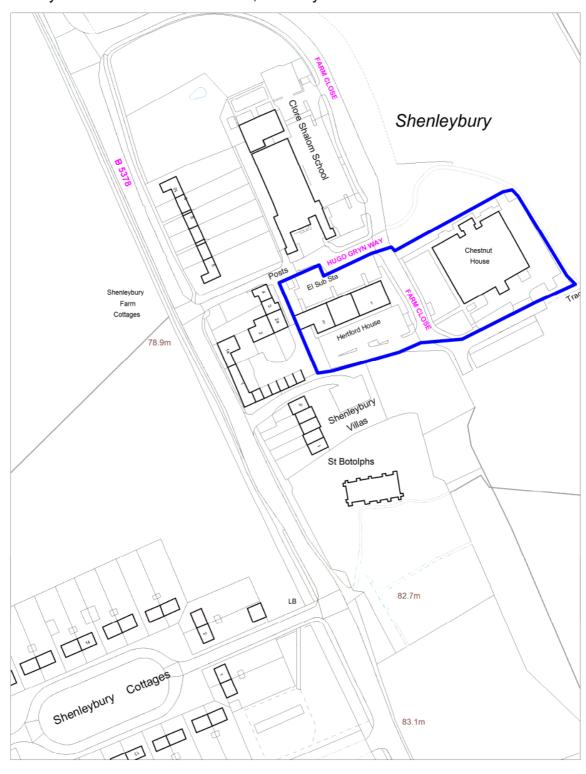

### Locally Significant Employment Sites Policy SADM 7: Farm Close sites, Shenley

Crown copyright and may lead to prosecution or civil proceedings. Hertsmere Borough Council. Licence No:100017428

Safeguarded Land for Employment Policy SADM 8: Land adjacent to the Cranborne Road Employment Area