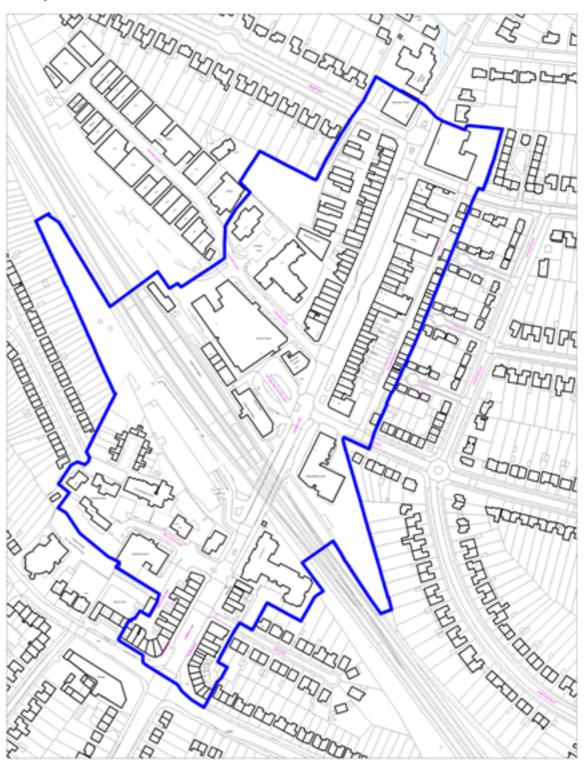

Housing Allocations Policy SADM 1: Site H3, Land south of Elstree & Borehamwood Station

Crown copyright and may lead to prosecution or civil proceedings. Hertamere Borough Council, Licence No. 100017428