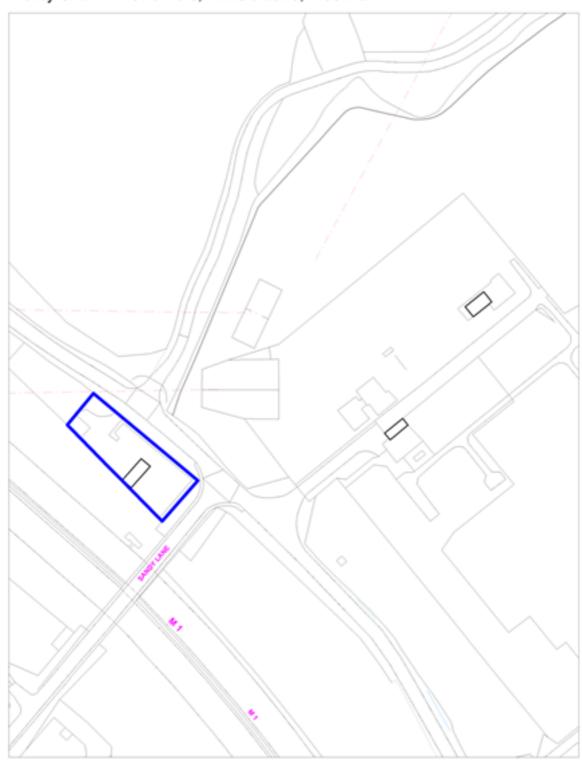

Existing Authorised Gypsy & Traveller Sites
Policy SADM 4: GT2 Gullimore Farm, Sandy Lane, Bushey

Hertsmere Borough Council. Licence No:100017428

Existing Authorised Gypsy & Traveller Sites Policy SADM 4: GT3 Chapmans Yard, Elton Way, Bushey