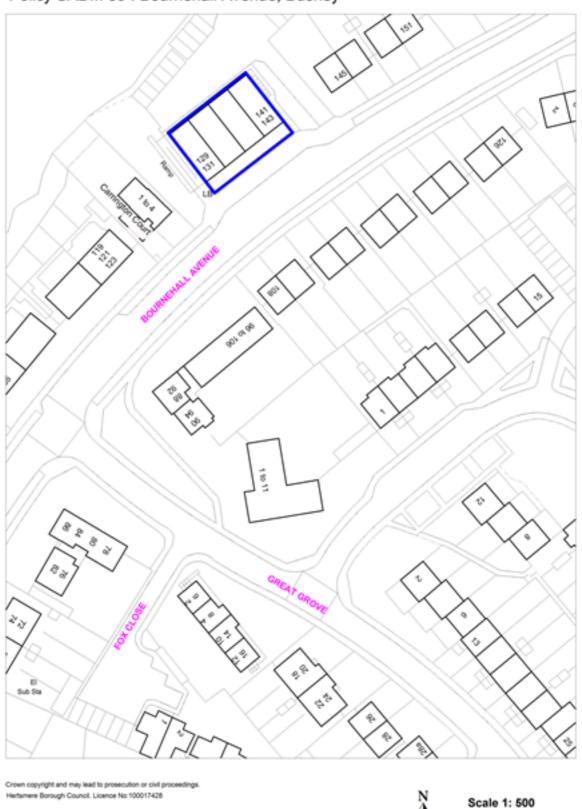

Neighbourhood Parade Policy SADM 39: Croxdale Road, Borehamwood

Neighbourhood Parade Policy SADM 39 : Aldenham Road, Bushey

Neighbourhood Parade Policy SADM 39 : Bournehall Avenue, Bushey

Neighbourhood Parades Policy SADM 39, Bushey Mill Lane, Bushey