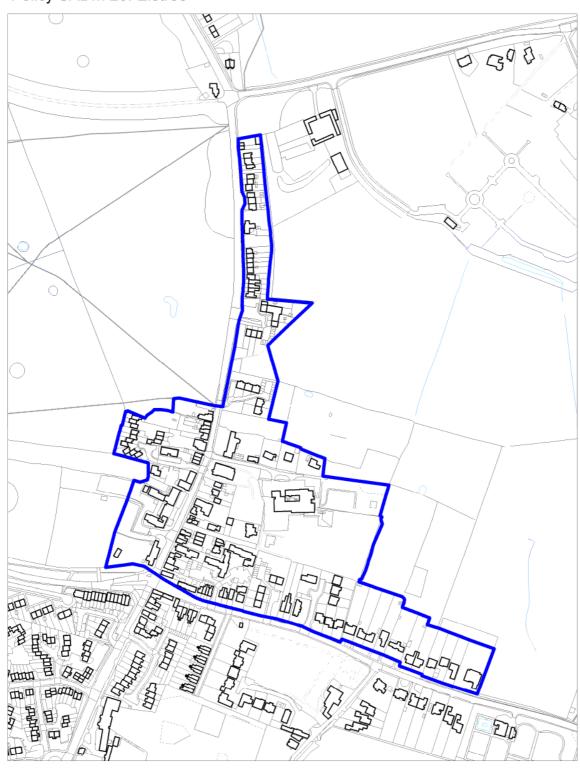

### Elstree Way Corridor Area Action Plan – Policies Map

Road Hierarchy – Policies Map

Housing Allocations
Policy SADM 1: Site H1, Directors Arms Public House, Ripon Way, Borehamwood

Crown copyright and may lead to prosecution or civil proceedings. Hertamere Borough Council, Licence No. 100017428