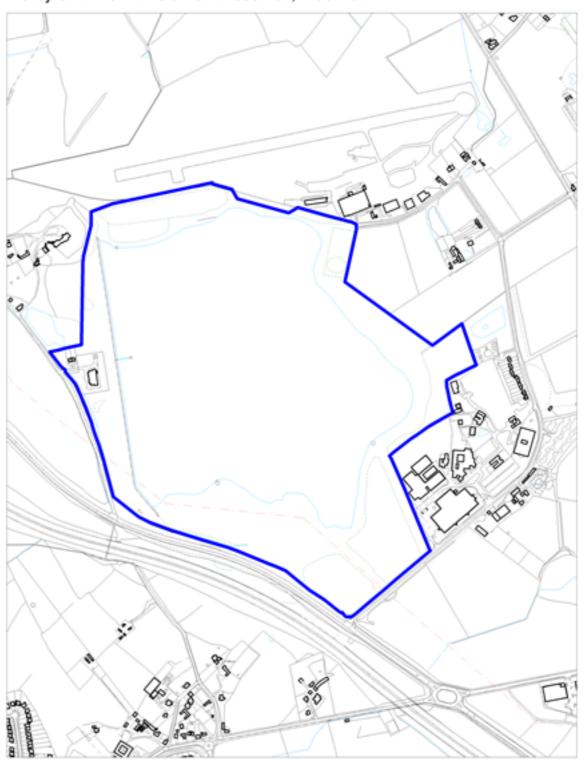

Housing Allocations Policy SADM 1: Site H4, Land at Bushey Hall Golf Club, Bushey

Crown copyright and may lead to prosecution or civil proceedings. Hertamere Borough Council, Licence No: 100017428

Housing Allocations Policy SADM 1: Site H5, Land at Rossway Drive, Bushey