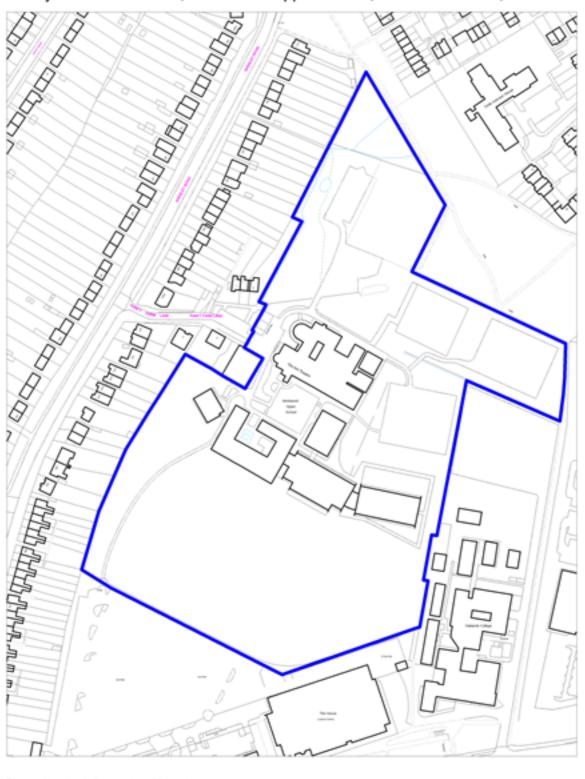

# Housing Allocations Policy SADM 1: Site H7, Land at Lincolns Field, Bushey

Crown copyright and may lead to prosecution or civil proceedings. Hertsmere Borough Council. Licence No:100017428

Housing Allocations Policy SADM 1: Site H8, Europear House, Aldenham Road, Bushey