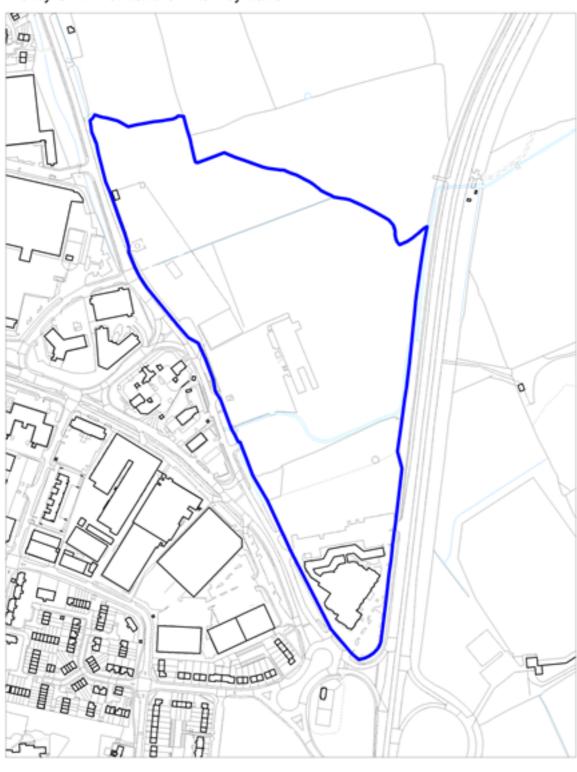

### Elstree Way Corridor Area Action Plan – Policies Map

Road Hierarchy – Policies Map

Housing Allocations
Policy SADM 1: Site H1, Directors Arms Public House, Ripon Way, Borehamwood

Crown copyright and may lead to prosecution or civil proceedings. Hertamere Borough Council, Licence No. 100017428