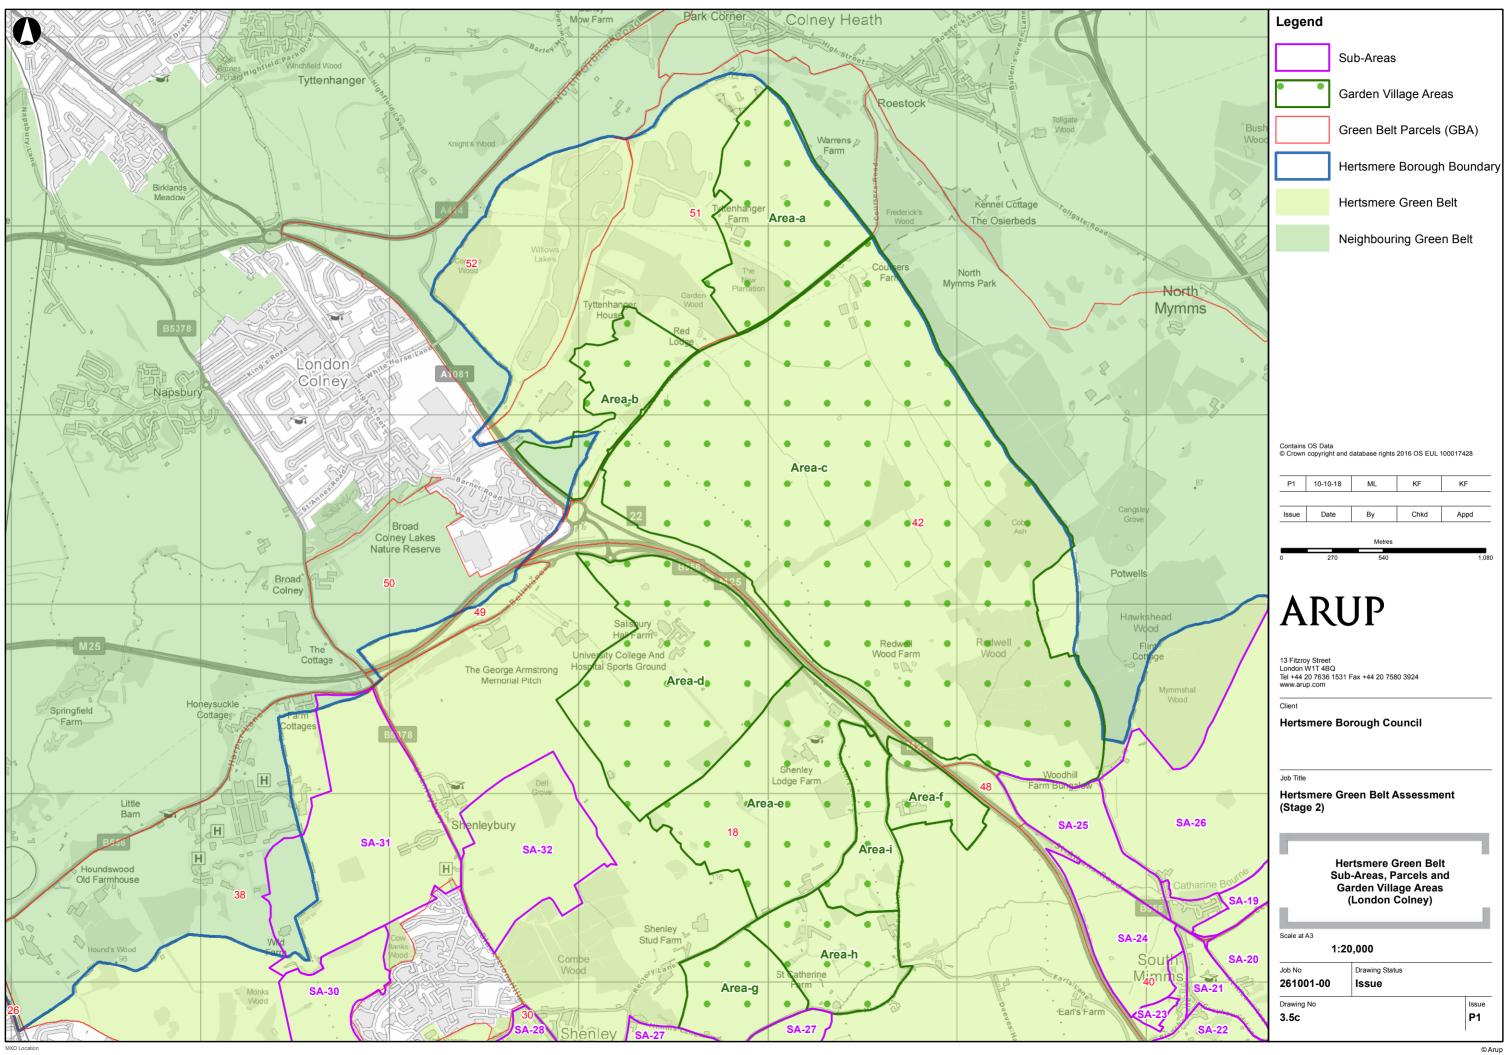

-li

g

|                                       | Legend                                                                           |                      |                          |             |  |  |  |
|---------------------------------------|----------------------------------------------------------------------------------|----------------------|--------------------------|-------------|--|--|--|
| Cangsley<br>Grove                     | ••                                                                               | Garden Village Areas |                          |             |  |  |  |
|                                       | Sub-Areas                                                                        |                      |                          |             |  |  |  |
| Potwells                              | Green Belt Parcels (GBA)                                                         |                      |                          |             |  |  |  |
| Hawkst Woo                            | Hertsmere Borough Boundary                                                       |                      |                          |             |  |  |  |
| Fir                                   | Hertsmere Green Belt                                                             |                      |                          |             |  |  |  |
| $\cdot $                              | Neighbouring Green Belt                                                          |                      |                          |             |  |  |  |
| •                                     |                                                                                  |                      |                          |             |  |  |  |
|                                       |                                                                                  |                      |                          |             |  |  |  |
| codhill<br>Bungalaw<br>SA-26          |                                                                                  |                      |                          |             |  |  |  |
| SA-25                                 |                                                                                  |                      |                          |             |  |  |  |
|                                       |                                                                                  |                      |                          |             |  |  |  |
|                                       | Contains OS Data<br>© Crown copyright                                            | and database rights  | 2016 OS EUL <sup>-</sup> | 100017428   |  |  |  |
| 40 <b>SA-24</b>                       | P1 10-10-1                                                                       | 18 ML                | KF                       | KF          |  |  |  |
| So<br>Mit                             | Issue Date                                                                       | е Ву                 | Chkd                     | Appd        |  |  |  |
| Earl's Farm                           | Metres                                                                           |                      |                          |             |  |  |  |
| SA-22                                 |                                                                                  |                      |                          |             |  |  |  |
|                                       | AR                                                                               | UP                   |                          |             |  |  |  |
| dge                                   | 13 Fitzroy Street                                                                |                      |                          |             |  |  |  |
|                                       | London W1T 4BQ<br>Tel +44 20 7636 1<br>www.arup.com                              | 531 Fax +44 20 758   | 30 3924                  |             |  |  |  |
| ·                                     | Client<br>Hertsmere                                                              | Borough Co           | ouncil                   |             |  |  |  |
| · · · · · · · · · · · · · · · · · · · |                                                                                  |                      |                          |             |  |  |  |
| Summerswood<br>Farm                   | Job Title<br>Hertsmere<br>(Stage 2)                                              | Green Belt A         | Assessme                 | ent         |  |  |  |
| · · ·                                 | (Otage 2)                                                                        |                      |                          | _           |  |  |  |
|                                       | Hertsmere Green Belt Sub-Areas,<br>Parcels and Garden Village Areas<br>(Shenley) |                      |                          |             |  |  |  |
| Holmshillitane                        |                                                                                  |                      |                          | _           |  |  |  |
| 1910e                                 | Scale at A3 1:20,000                                                             |                      |                          |             |  |  |  |
|                                       | Job No<br>261001-00                                                              | Drawing Stat         | us                       |             |  |  |  |
| 24<br>SA-47                           | Drawing No<br><b>3.5f</b>                                                        |                      |                          | Issue<br>P1 |  |  |  |
|                                       |                                                                                  |                      |                          |             |  |  |  |