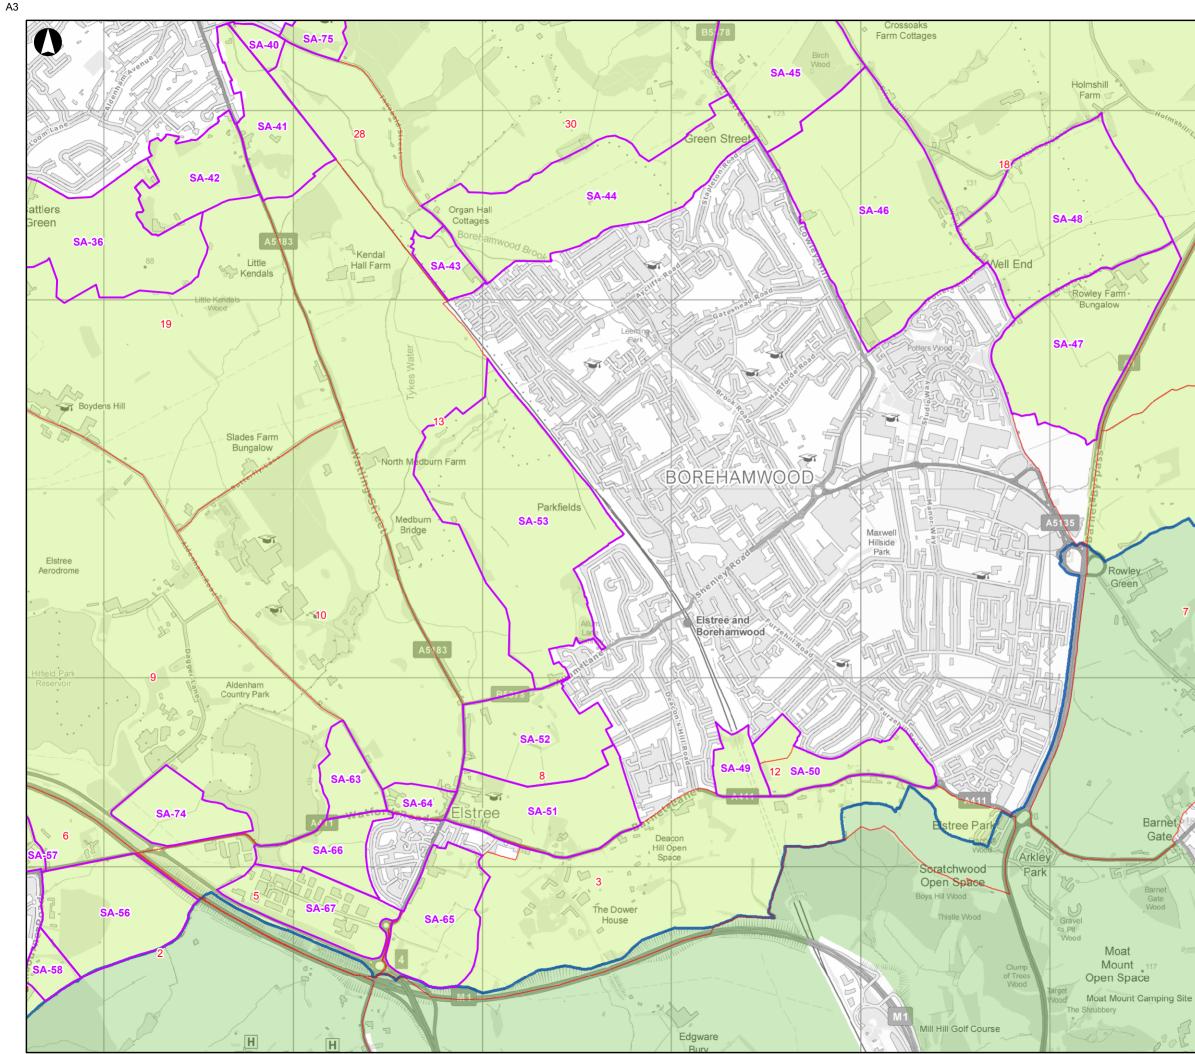

## Appendix C

Sub-areas and Garden Village Site

|                | Legend                                                   |                            |                  |               |             |  |
|----------------|----------------------------------------------------------|----------------------------|------------------|---------------|-------------|--|
|                |                                                          | Sul                        | o-Areas          |               |             |  |
| att a          |                                                          | Green Belt Parcels (GBA)   |                  |               |             |  |
|                |                                                          | Hertsmere Borough Boundary |                  |               |             |  |
| Juc            | Hertsmere Green Belt                                     |                            |                  |               |             |  |
|                | Neighbouring Green Belt                                  |                            |                  |               |             |  |
| the second     |                                                          |                            |                  |               |             |  |
| 6.7 ·          |                                                          |                            |                  |               |             |  |
|                |                                                          |                            |                  |               |             |  |
| ~              |                                                          |                            |                  |               |             |  |
|                |                                                          |                            |                  |               |             |  |
| 37             |                                                          |                            |                  |               |             |  |
|                | Contains OS Data<br>© Crown copyright                    | t and da                   | itabase rights : | 2016 OS EUL 1 | 100017428   |  |
| Five           | P1 10-10-                                                | 18                         | ML               | KF            | KF          |  |
| Acre )<br>Wood | Issue Date                                               | •                          | Ву               | Chkd          | Appd        |  |
| r              |                                                          |                            | Metres           |               |             |  |
|                | 0 20                                                     | 15                         | 410              |               | 820         |  |
| 41             | AR                                                       | I                          | []D              |               |             |  |
|                | 1 11 \                                                   | U                          | 1                |               |             |  |
|                | 13 Fitzroy Street<br>London W1T 4BC<br>Tel +44 20 7636 1 |                            | ax +44 20 758    | 0 3924        |             |  |
| xhole<br>Hill  | www.arup.com<br>Client                                   |                            |                  |               |             |  |
|                | Hertsmere                                                | Bor                        | ough Co          | uncil         |             |  |
|                |                                                          |                            |                  |               |             |  |
| A1905          | Job Title<br>Hertsmere<br>(Stage 2)                      | e Green Belt Assessment    |                  |               |             |  |
|                | (Otage 2)                                                |                            |                  |               |             |  |
|                |                                                          | Hert                       | smere G          | ireen Bel     | t           |  |
| 27 PI          | Sub-Areas and Parcels<br>(Potters Bar)                   |                            |                  |               |             |  |
|                | Carlo at A2                                              |                            | _                | _             | _           |  |
|                |                                                          | 1:15,                      |                  |               |             |  |
|                | Job No<br>261001-00                                      |                            | Drawing Statu    | IS            |             |  |
|                | Drawing No<br>3.5d                                       |                            |                  |               | Issue<br>P1 |  |
| 1              |                                                          |                            |                  |               |             |  |