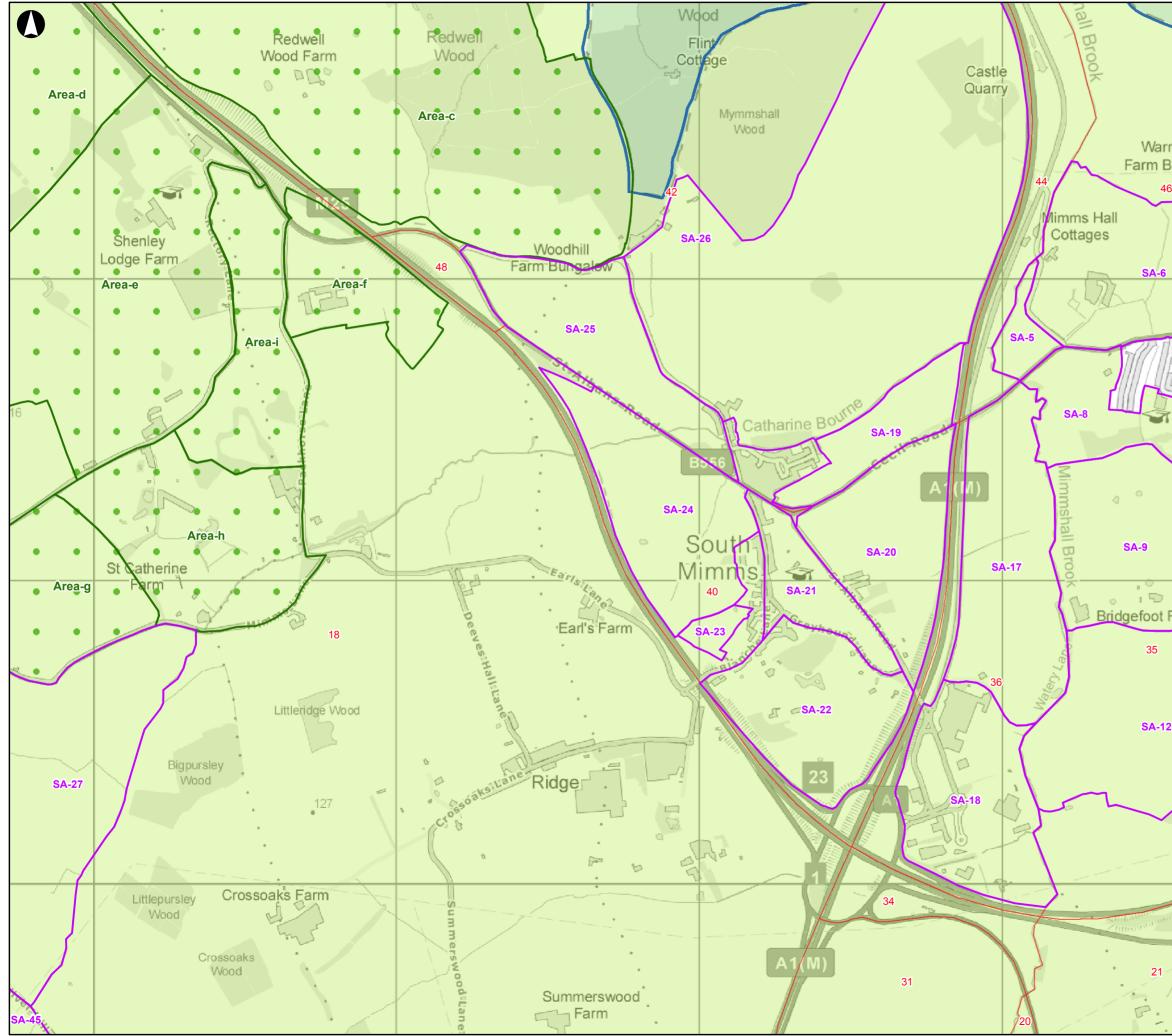

|                      | Legend                                                                                  |                         |                       |             |           |  |  |
|----------------------|-----------------------------------------------------------------------------------------|-------------------------|-----------------------|-------------|-----------|--|--|
| Pilvage<br>Wood      |                                                                                         | Su                      | b-Areas               |             |           |  |  |
| SA-2                 | Garden Village Areas                                                                    |                         |                       |             |           |  |  |
|                      | Green Belt Parcels (GBA)                                                                |                         |                       |             |           |  |  |
| rengate<br>Bungalows | Hertsmere Borough Boundary                                                              |                         |                       |             |           |  |  |
| 5 SA-7               |                                                                                         | Hertsmere Green Belt    |                       |             |           |  |  |
| ~2                   |                                                                                         | Neighbouring Green Belt |                       |             |           |  |  |
|                      |                                                                                         |                         |                       |             |           |  |  |
|                      |                                                                                         |                         |                       |             |           |  |  |
|                      |                                                                                         |                         |                       |             |           |  |  |
|                      |                                                                                         |                         |                       |             |           |  |  |
| 4 A                  |                                                                                         |                         |                       |             |           |  |  |
|                      | Contains OS Data<br>© Crown copyright                                                   | and c                   | latabase rights 2     | 2016 OS EUL | 100017428 |  |  |
|                      | P1 10-10-1                                                                              | 8                       | ML                    | KF          | KF        |  |  |
| SA-10                | Issue Date                                                                              |                         | Ву                    | Chkd        | Appd      |  |  |
|                      | Metres                                                                                  |                         |                       |             |           |  |  |
| FI                   |                                                                                         |                         |                       |             |           |  |  |
| Farm                 | AR                                                                                      | L                       | Л                     |             |           |  |  |
| SA-11                | 13 Fitzroy Street<br>London W1T 4BQ<br>Tel +44 20 7636 1531 Fax +44 20 7580 3924        |                         |                       |             |           |  |  |
|                      | Www.arup.com                                                                            |                         |                       |             |           |  |  |
| 2                    | Hertsmere Borough Council                                                               |                         |                       |             |           |  |  |
|                      | Job Title                                                                               |                         |                       |             |           |  |  |
|                      | Hertsmere Green Belt Assessment<br>(Stage 2)                                            |                         |                       |             |           |  |  |
|                      |                                                                                         |                         |                       |             |           |  |  |
|                      | Hertsmere Green Belt<br>Sub-Areas, Parcels and<br>Garden Village Areas<br>(South Mimms) |                         |                       |             |           |  |  |
| M25                  | Scale at A3                                                                             |                         |                       |             |           |  |  |
| 5                    | Job No                                                                                  | :12                     | ,500<br>Drawing Statu | s           |           |  |  |
|                      | 261001-00                                                                               |                         | Issue                 |             | Issue     |  |  |
|                      | 3.5g                                                                                    |                         |                       |             | P1        |  |  |