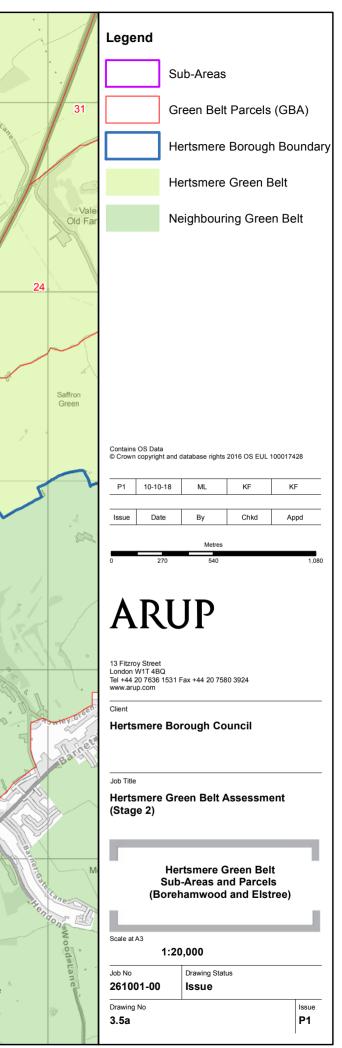

## Appendix C

Sub-areas and Garden Village Site

|                | Legend                                                   |                            |                  |               |             |  |
|----------------|----------------------------------------------------------|----------------------------|------------------|---------------|-------------|--|
|                |                                                          | Sul                        | o-Areas          |               |             |  |
| att a          |                                                          | Green Belt Parcels (GBA)   |                  |               |             |  |
|                |                                                          | Hertsmere Borough Boundary |                  |               |             |  |
| Juc            | Hertsmere Green Belt                                     |                            |                  |               |             |  |
|                | Neighbouring Green Belt                                  |                            |                  |               |             |  |
| the second     |                                                          |                            |                  |               |             |  |
| 6.7 ·          |                                                          |                            |                  |               |             |  |
|                |                                                          |                            |                  |               |             |  |
| ~              |                                                          |                            |                  |               |             |  |
|                |                                                          |                            |                  |               |             |  |
| 37             |                                                          |                            |                  |               |             |  |
|                | Contains OS Data<br>© Crown copyright                    | t and da                   | itabase rights : | 2016 OS EUL 1 | 100017428   |  |
| Five           | P1 10-10-                                                | 18                         | ML               | KF            | KF          |  |
| Acre )<br>Wood | Issue Date                                               | •                          | Ву               | Chkd          | Appd        |  |
| r              |                                                          |                            | Metres           |               |             |  |
|                | 0 20                                                     | 15                         | 410              |               | 820         |  |
| 41             | AR                                                       | I                          | []D              |               |             |  |
|                | 1 11 \                                                   | U                          | 1                |               |             |  |
|                | 13 Fitzroy Street<br>London W1T 4BC<br>Tel +44 20 7636 1 |                            | ax +44 20 758    | 0 3924        |             |  |
| xhole<br>Hill  | www.arup.com<br>Client                                   |                            |                  |               |             |  |
|                | Hertsmere                                                | Bor                        | ough Co          | uncil         |             |  |
|                |                                                          |                            |                  |               |             |  |
| A1905          | Job Title<br>Hertsmere<br>(Stage 2)                      | e Green Belt Assessment    |                  |               |             |  |
|                | (Otage 2)                                                |                            |                  |               |             |  |
|                |                                                          | Hert                       | smere G          | ireen Bel     | t           |  |
| 27 PI          | Sub-Areas and Parcels<br>(Potters Bar)                   |                            |                  |               |             |  |
|                | Carlo at A2                                              |                            | _                | _             | _           |  |
|                |                                                          | 1:15,                      |                  |               |             |  |
|                | Job No<br>261001-00                                      |                            | Drawing Statu    | IS            |             |  |
|                | Drawing No<br>3.5d                                       |                            |                  |               | Issue<br>P1 |  |
| 1              |                                                          |                            |                  |               |             |  |