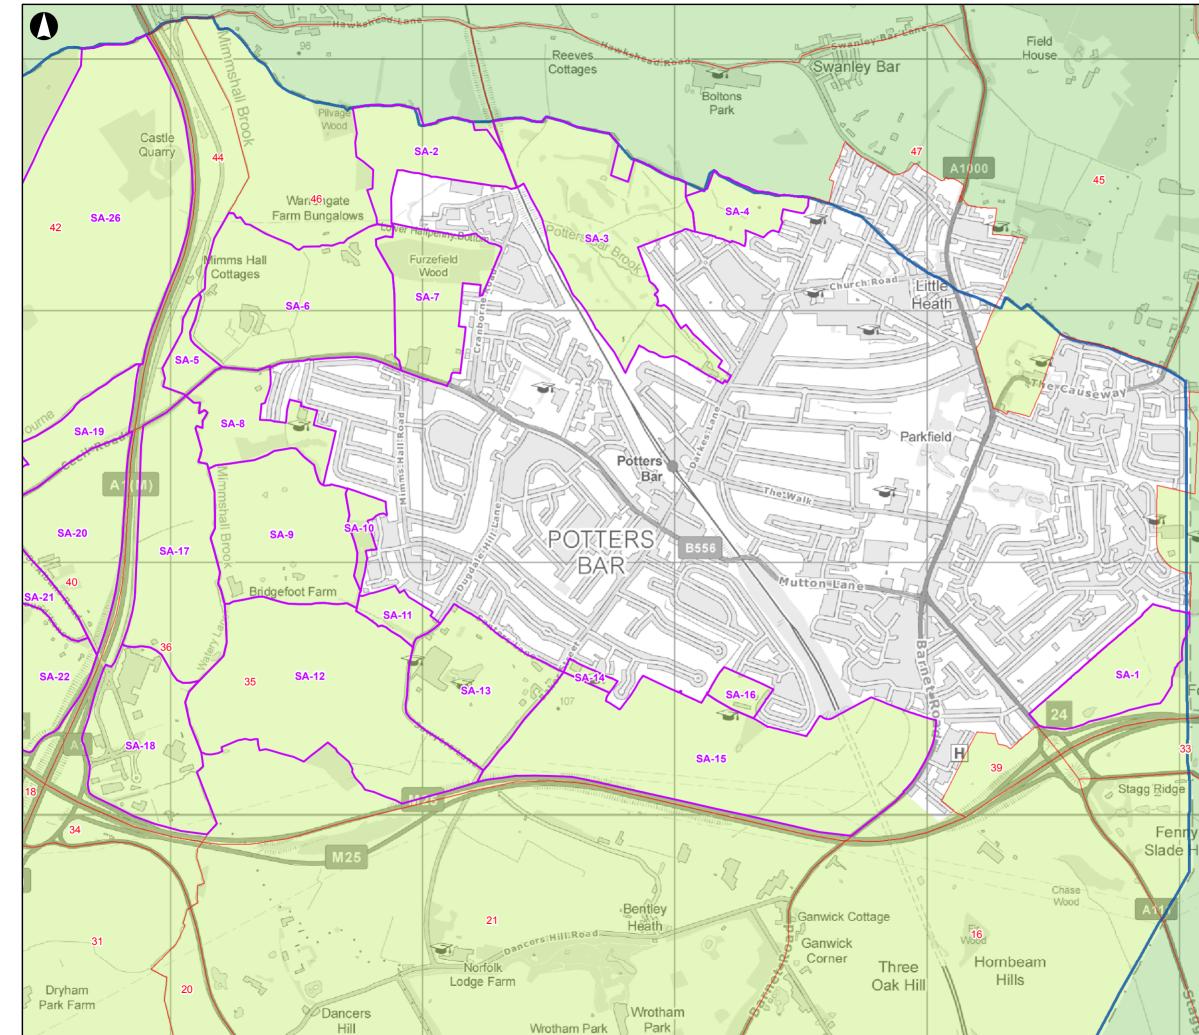

## Appendix C

Sub-areas and Garden Village Site

|                | Legend                                                   |                            |                  |               |             |  |
|----------------|----------------------------------------------------------|----------------------------|------------------|---------------|-------------|--|
|                |                                                          | Sul                        | o-Areas          |               |             |  |
| att a          |                                                          | Green Belt Parcels (GBA)   |                  |               |             |  |
|                |                                                          | Hertsmere Borough Boundary |                  |               |             |  |
| Juc            | Hertsmere Green Belt                                     |                            |                  |               |             |  |
|                | Neighbouring Green Belt                                  |                            |                  |               |             |  |
| the second     |                                                          |                            |                  |               |             |  |
| 6.7 ·          |                                                          |                            |                  |               |             |  |
|                |                                                          |                            |                  |               |             |  |
| ~              |                                                          |                            |                  |               |             |  |
|                |                                                          |                            |                  |               |             |  |
| 37             |                                                          |                            |                  |               |             |  |
|                | Contains OS Data<br>© Crown copyright                    | t and da                   | itabase rights : | 2016 OS EUL 1 | 100017428   |  |
| Five           | P1 10-10-                                                | 18                         | ML               | KF            | KF          |  |
| Acre )<br>Wood | Issue Date                                               | •                          | Ву               | Chkd          | Appd        |  |
| r              |                                                          |                            | Metres           |               |             |  |
|                | 0 20                                                     | 15                         | 410              |               | 820         |  |
| 41             | AR                                                       | I                          | []D              |               |             |  |
|                | 1 11 \                                                   | U                          | 1                |               |             |  |
|                | 13 Fitzroy Street<br>London W1T 4BC<br>Tel +44 20 7636 1 |                            | ax +44 20 758    | 0 3924        |             |  |
| xhole<br>Hill  | www.arup.com<br>Client                                   |                            |                  |               |             |  |
|                | Hertsmere                                                | Bor                        | ough Co          | uncil         |             |  |
|                |                                                          |                            |                  |               |             |  |
| A1905          | Job Title<br>Hertsmere<br>(Stage 2)                      | e Green Belt Assessment    |                  |               |             |  |
|                | (Otage 2)                                                |                            |                  |               |             |  |
|                |                                                          | Hert                       | smere G          | ireen Bel     | t           |  |
| 27 PI          | Sub-Areas and Parcels<br>(Potters Bar)                   |                            |                  |               |             |  |
|                | Carlo at A2                                              |                            | _                | _             | _           |  |
|                |                                                          | 1:15,                      |                  |               |             |  |
|                | Job No<br>261001-00                                      |                            | Drawing Statu    | IS            |             |  |
|                | Drawing No<br>3.5d                                       |                            |                  |               | Issue<br>P1 |  |
| 1              |                                                          |                            |                  |               |             |  |