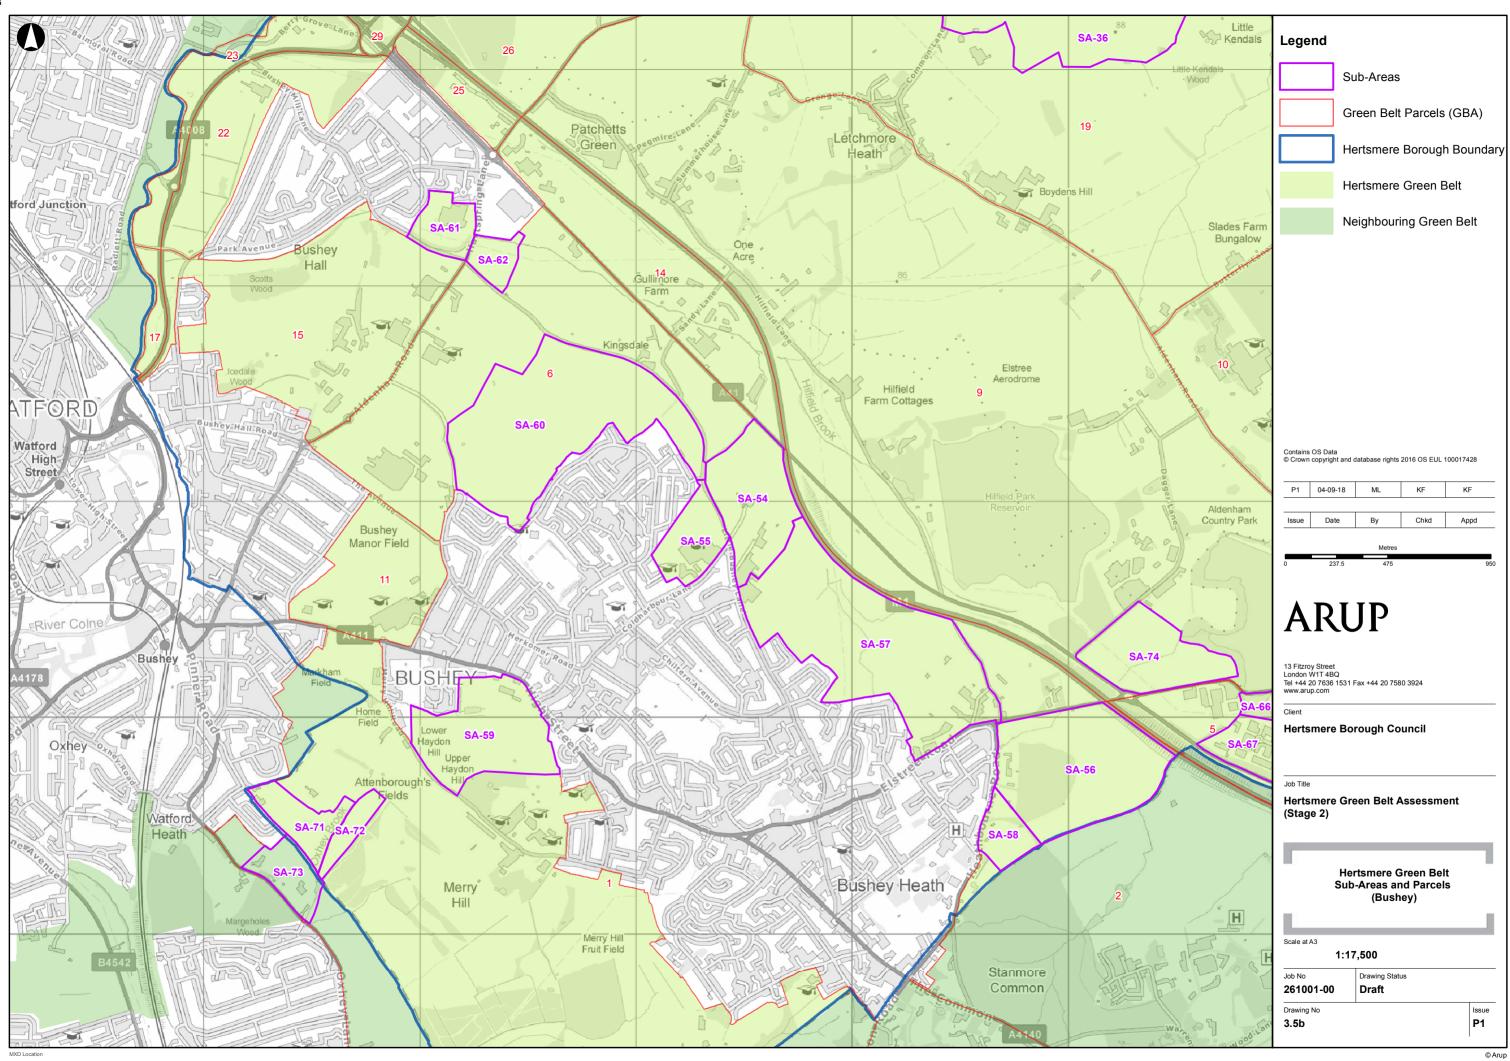

## Appendix C

Sub-areas and Garden Village Site

|                | Legend                                                   |                            |                  |               |             |  |
|----------------|----------------------------------------------------------|----------------------------|------------------|---------------|-------------|--|
|                |                                                          | Sul                        | o-Areas          |               |             |  |
| att a          |                                                          | Green Belt Parcels (GBA)   |                  |               |             |  |
|                |                                                          | Hertsmere Borough Boundary |                  |               |             |  |
| Juc            | Hertsmere Green Belt                                     |                            |                  |               |             |  |
|                | Neighbouring Green Belt                                  |                            |                  |               |             |  |
| the second     |                                                          |                            |                  |               |             |  |
| 6.7 ·          |                                                          |                            |                  |               |             |  |
|                |                                                          |                            |                  |               |             |  |
| ~              |                                                          |                            |                  |               |             |  |
|                |                                                          |                            |                  |               |             |  |
| 37             |                                                          |                            |                  |               |             |  |
|                | Contains OS Data<br>© Crown copyright                    | t and da                   | itabase rights : | 2016 OS EUL 1 | 100017428   |  |
| Five           | P1 10-10-                                                | 18                         | ML               | KF            | KF          |  |
| Acre )<br>Wood | Issue Date                                               | •                          | Ву               | Chkd          | Appd        |  |
| r              |                                                          |                            | Metres           |               |             |  |
|                | 0 20                                                     | 15                         | 410              |               | 820         |  |
| 41             | AR                                                       | I                          | []D              |               |             |  |
|                | 1 11 \                                                   | U                          | 1                |               |             |  |
|                | 13 Fitzroy Street<br>London W1T 4BC<br>Tel +44 20 7636 1 |                            | ax +44 20 758    | 0 3924        |             |  |
| xhole<br>Hill  | www.arup.com<br>Client                                   |                            |                  |               |             |  |
|                | Hertsmere                                                | Bor                        | ough Co          | uncil         |             |  |
|                |                                                          |                            |                  |               |             |  |
| A1905          | Job Title<br>Hertsmere<br>(Stage 2)                      | e Green Belt Assessment    |                  |               |             |  |
|                | (Otage 2)                                                |                            |                  |               |             |  |
|                |                                                          | Hert                       | smere G          | ireen Bel     | t           |  |
| 27 PI          | Sub-Areas and Parcels<br>(Potters Bar)                   |                            |                  |               |             |  |
|                | Carlo at A2                                              |                            | _                | _             | _           |  |
|                |                                                          | 1:15,                      |                  |               |             |  |
|                | Job No<br>261001-00                                      |                            | Drawing Statu    | IS            |             |  |
|                | Drawing No<br>3.5d                                       |                            |                  |               | Issue<br>P1 |  |
| 1              |                                                          |                            |                  |               |             |  |