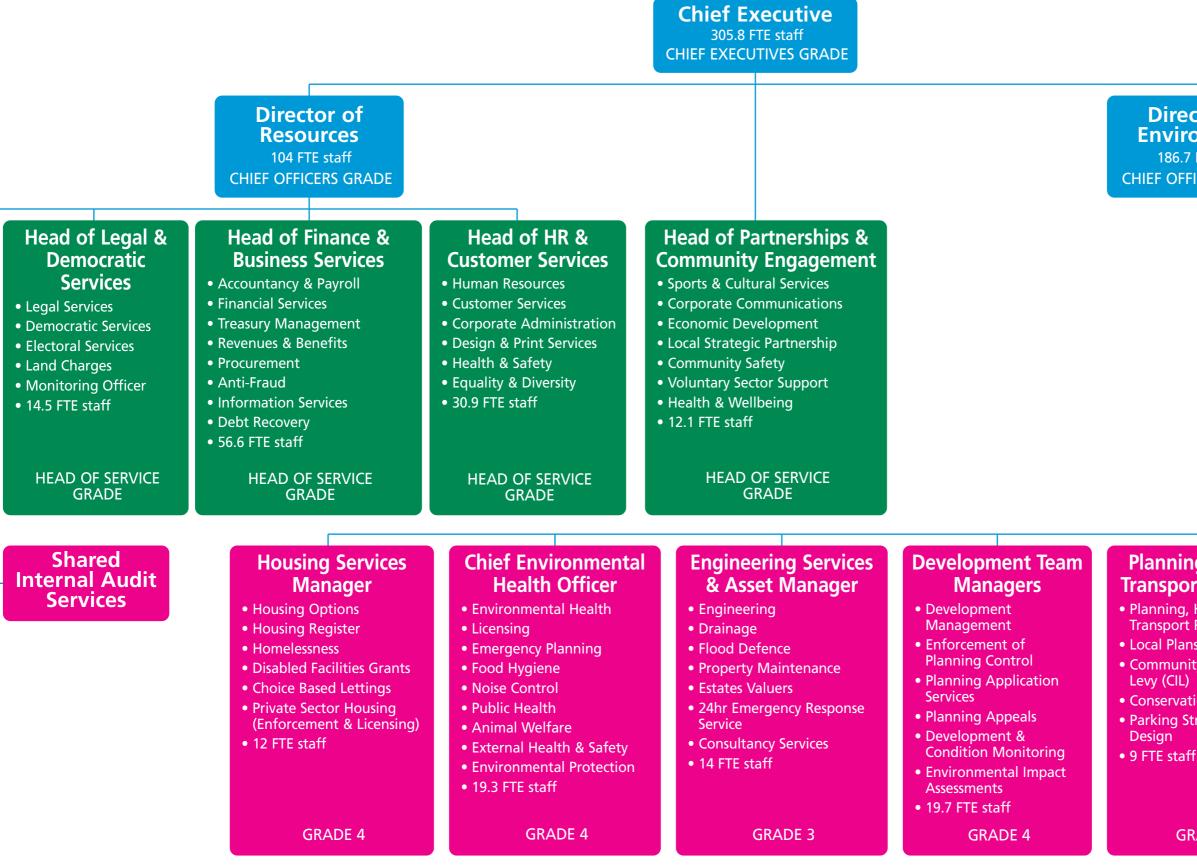

## Hertsmere Borough Council **Organisational Structure**

To contact officers please call 020 8207 2277 and ask for the department. There is a voice recognition system to direct your call. For details of pay and grading please see the Pay Policy Statement at http://www.hertsmere.gov.uk/Documents/11-Your-Council/Official-Publications--Guides--Policies/Pay-Policy-Statement-for-Hertsmere-Borough-Council-2014.pdf N.B. All post holders are permanent and there are no bonus payments for any council officers.

Staff numbers are Full Time Equivalent (FTE)

| Director of<br>Environment<br>186.7 FTE staff<br>IEF OFFICERS GRADE                                               |                                                                                                                                                                                                                                       |
|-------------------------------------------------------------------------------------------------------------------|---------------------------------------------------------------------------------------------------------------------------------------------------------------------------------------------------------------------------------------|
|                                                                                                                   | Head of Street Scene<br>• Waste Collections<br>• Recycling<br>• Street Cleaning<br>• Grounds<br>Maintenance<br>• Parks & Amenities<br>• Parking Services<br>• Tree Services<br>• Pest Control<br>• 105.6 FTE staff<br>HEAD OF SERVICE |
|                                                                                                                   | GRADE                                                                                                                                                                                                                                 |
|                                                                                                                   |                                                                                                                                                                                                                                       |
| lanning Policy &<br>ansport Manager                                                                               | <b>District Surveyors</b><br>• Building Control                                                                                                                                                                                       |
| anning, Housing &<br>ansport Policy<br>ocal Plans<br>ommunity Infrastructure<br>evy (CIL)<br>onservation & Design | <ul> <li>Building Regulations<br/>Advice &amp; Enforcement</li> <li>Dangerous Structures</li> <li>Control of Demolitions</li> <li>Call Out Service</li> <li>6.1 FTE staff</li> </ul>                                                  |
| moervation a Design                                                                                               | 0.111L Stall                                                                                                                                                                                                                          |

- Conservation & Design
- Parking Strategy &

## GRADE 5

## **GRADE 5**