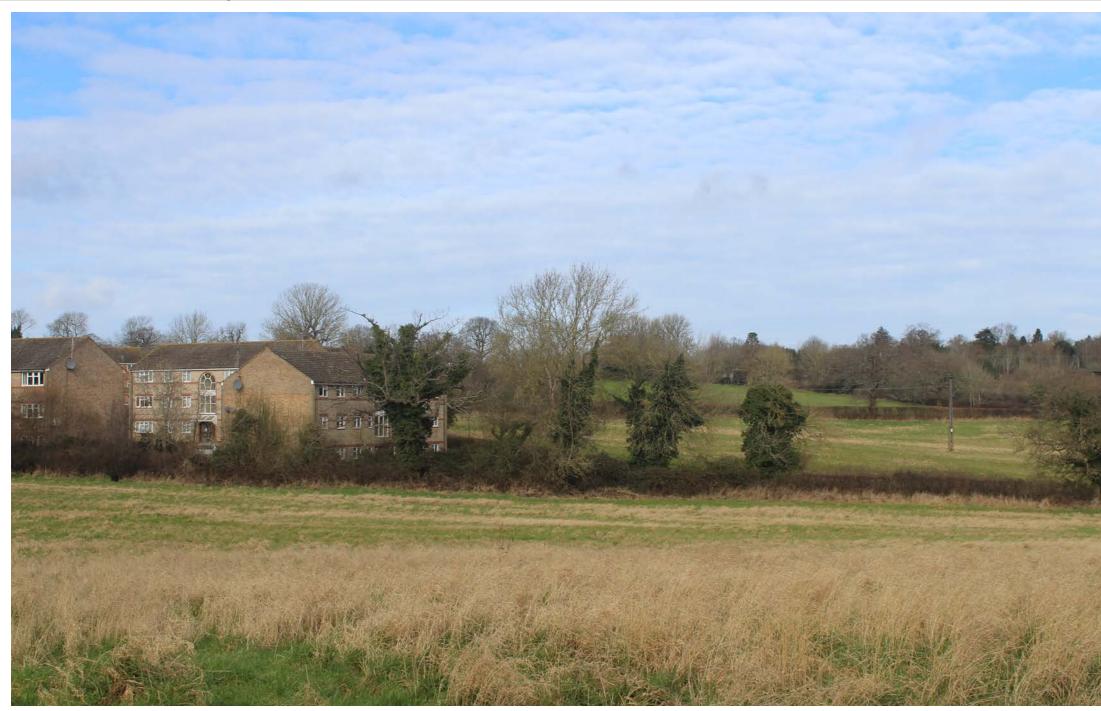

HfoV 40°

Properties on Old Nursery Close

Approximate extent of Site

Properties on Birchwood

Panorama 21 For context only

HfoV 40°

### Photograph 21

View from public footpath Shenley 019 looking north towards the Site

Panorama 22 For context only