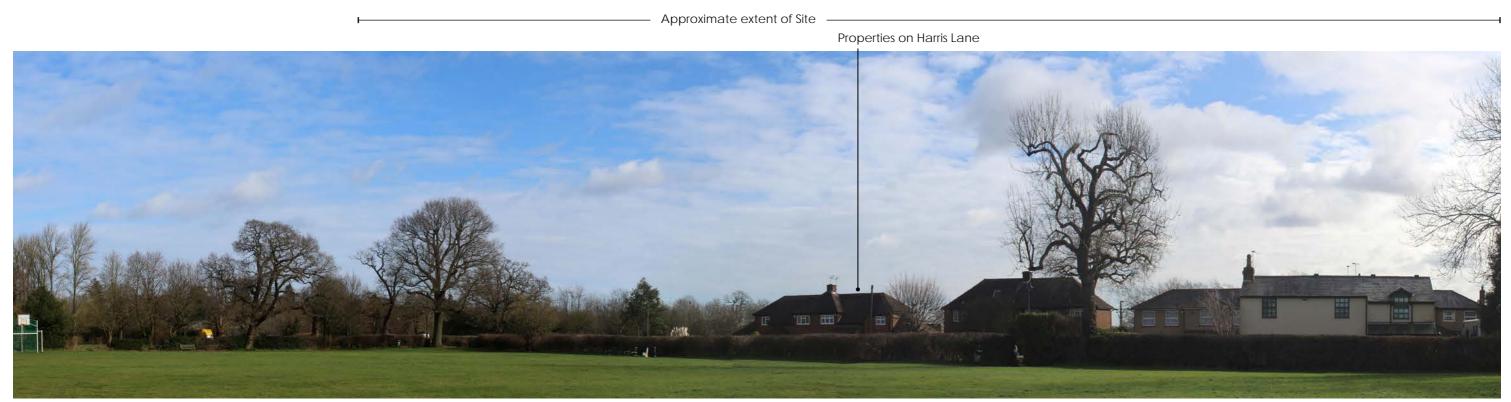

Photograph 10 View from the recreation ground on Harris Lane looking north east

Visualisation Type 1 Cylindrical projection 48% @ A3, 96% @ A1 17.02.2022, 11:12 Canon 1300D 1.6x, Canon EF-S 18-55mm HfoV 90° Looking direction: North east

Photograph 11 View from the recreation ground on Harris Lane looking east

HfoV 70°

Drawin Client

Visualisation Type 1 Cylindrical projection 48% @ A3, 96% @ A1 17.02.2022, 11:10 Canon 1300D 1.6x, Canon EF-S 18-55mm Looking direction: East

Photograph 12 View from the recreation ground on Harris Lane looking south east

Visualisation Type 1 Cylindrical projection 48% @ A3, 96% @ A1 17.02.2022, 11:05 Canon 1300D 1.6x, Canon EF-S 18-55mm Looking direction: South east

Photograph 13 View from the recreation ground on Harris Lane looking east towards the Site

HfoV 90°

Drawin

Client

Visualisation Type 1 Cylindrical projection 48% @ A3, 96% @ A1 17.02.2022, 11:08 Canon 1300D 1.6x, Canon EF-S 18-55mm Looking direction: East