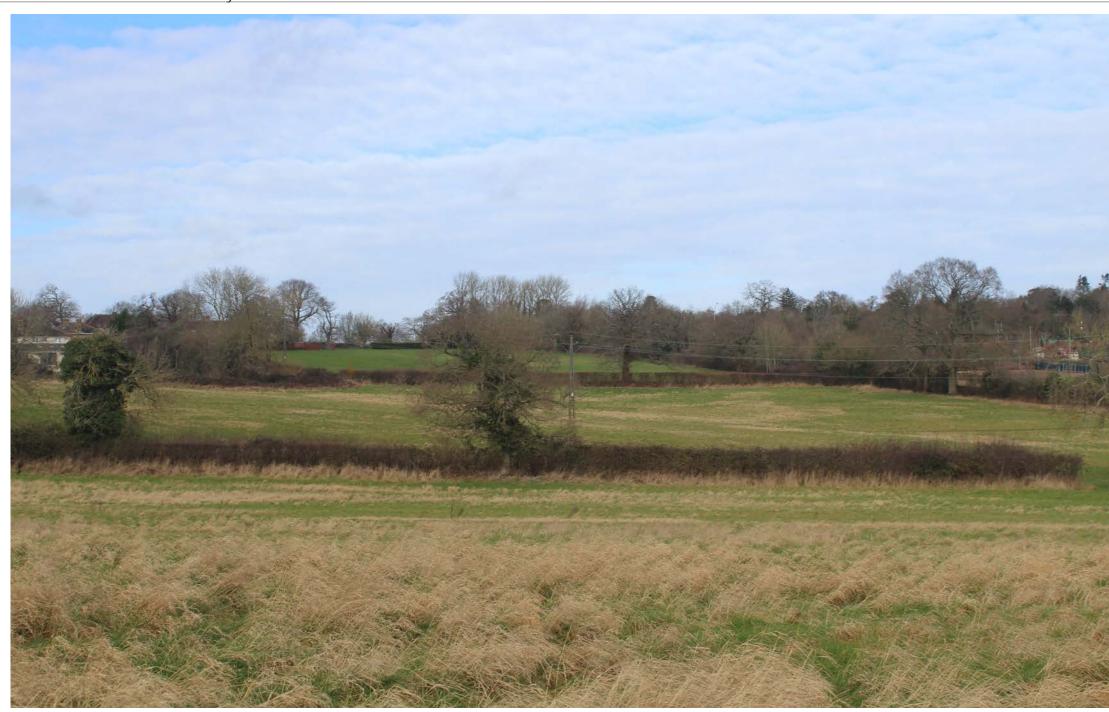

#### Photograph 19

View from public footpath Shenley 019 looking north west towards the Site

Panorama 20 For context only

Photograph 20 View from public footpath Shenley 019 looking north west towards the Site

HfoV 40°

Properties on Old Nursery Close

Approximate extent of Site

Properties on Birchwood

Panorama 21 For context only

HfoV 40°