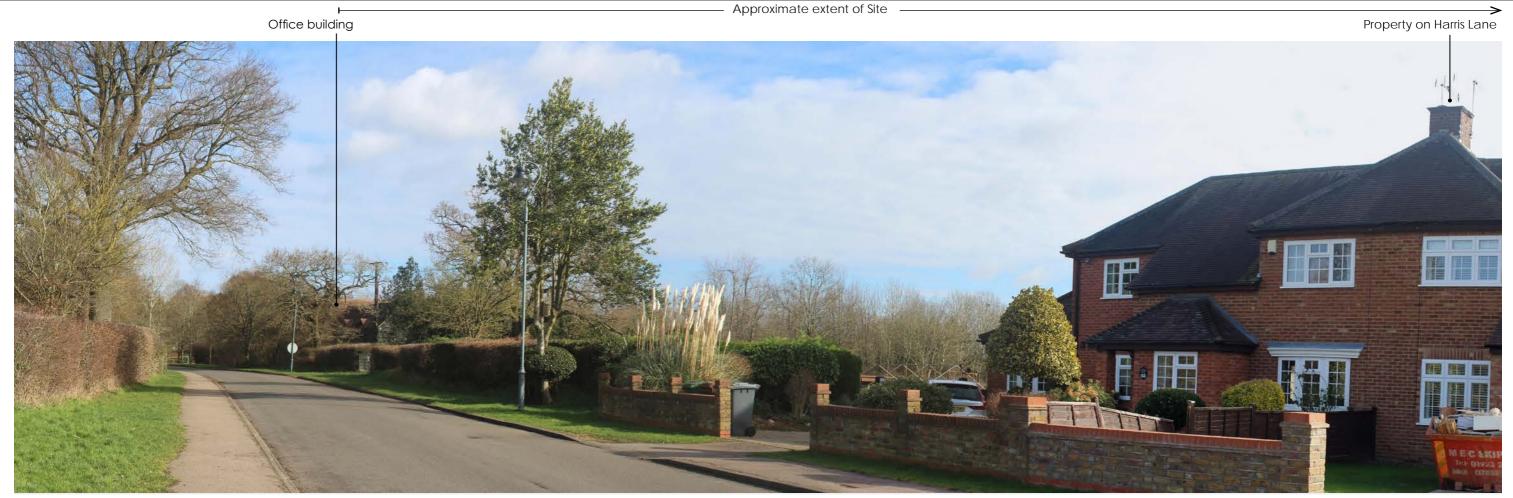

Photograph 14 View from Harris Lane adjacent to the office building looking south east towards the Site

Drawin

Client

Visualisation Type 1 Cylindrical projection 48% @ A3, 96% @ A1 17.02.2022, 11:03 Canon 1300D 1.6x, Canon EF-S 18-55mm Looking direction: South east