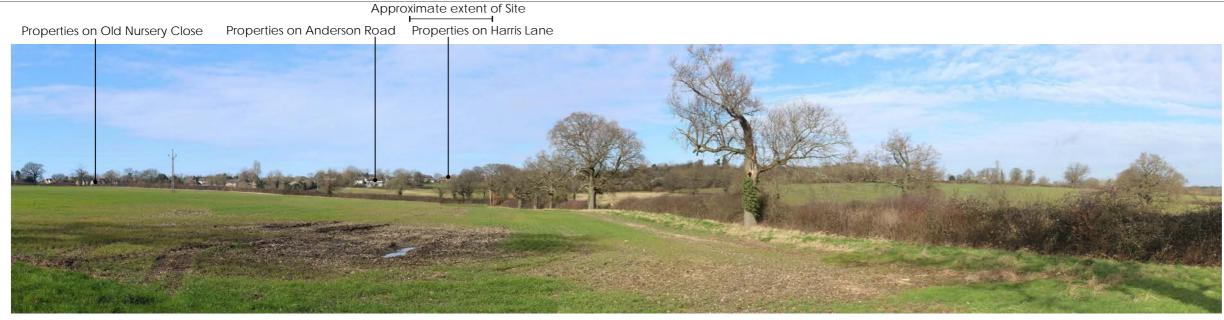

#### Photograph 19

View from public footpath Shenley 019 looking north west towards the Site

Panorama 20 For context only

Photograph 20 View from public footpath Shenley 019 looking north west towards the Site

HfoV 40°

Properties on Old Nursery Close

Approximate extent of Site

Properties on Birchwood

Panorama 21 For context only

HfoV 40°