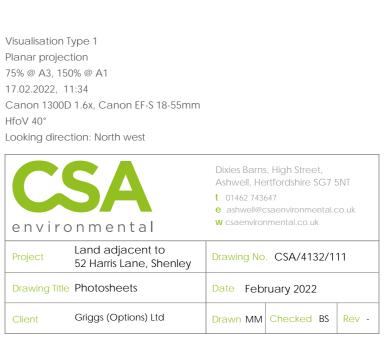

#### Photograph 19

View from public footpath Shenley 019 looking north west towards the Site

Panorama 20 For context only

Photograph 20 View from public footpath Shenley 019 looking north west towards the Site

HfoV 40°

Properties on Old Nursery Close

Approximate extent of Site

Properties on Birchwood

Panorama 21 For context only

HfoV 40°