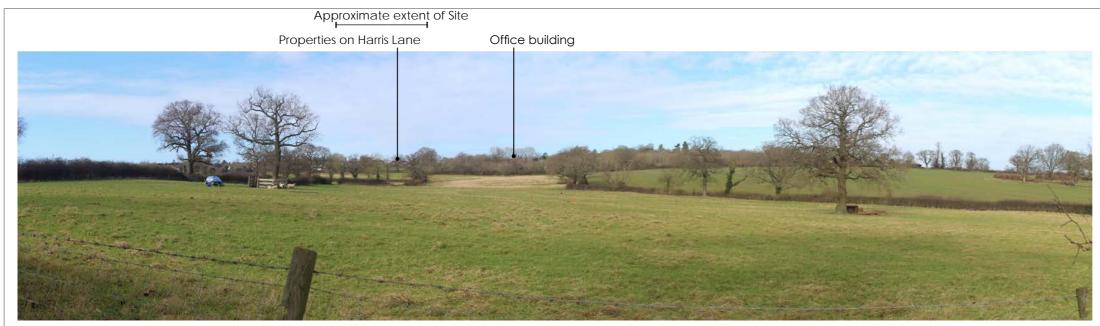

Photograph 14 View from Harris Lane adjacent to the office building looking south east towards the Site

Drawin

Client

Visualisation Type 1 Cylindrical projection 48% @ A3, 96% @ A1 17.02.2022, 11:03 Canon 1300D 1.6x, Canon EF-S 18-55mm Looking direction: South east