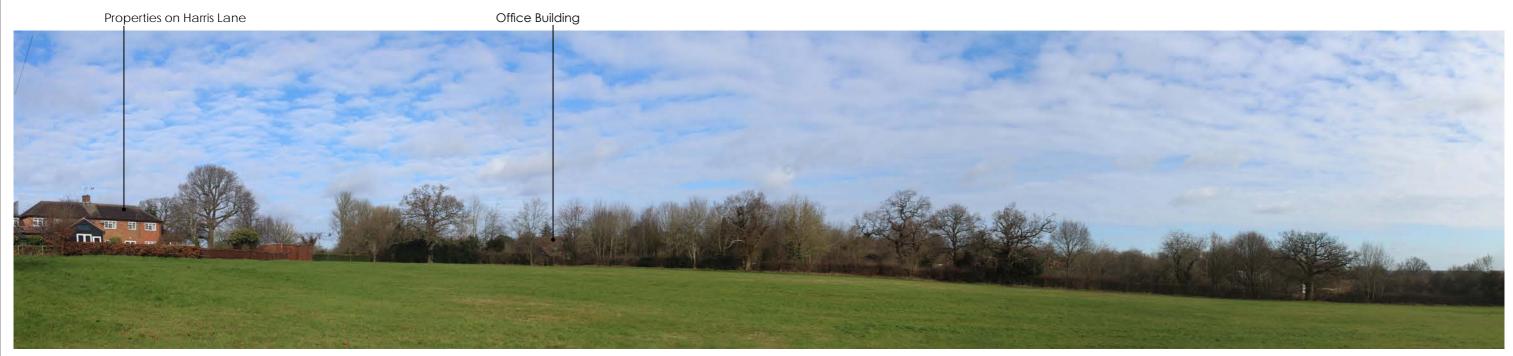

Photograph 14 View from Harris Lane adjacent to the office building looking south east towards the Site

Drawin

Client

Visualisation Type 1 Cylindrical projection 48% @ A3, 96% @ A1 17.02.2022, 11:03 Canon 1300D 1.6x, Canon EF-S 18-55mm Looking direction: South east

| viro      | SA                                          | Dixies Barns, High Street,<br>Ashwell, Hertfordshire SG7 5NT<br>t 01462 743647<br>e ashwell@csaenvironmental.co.uk<br>w csaenvironmental.co.uk |            |       |  |
|-----------|---------------------------------------------|------------------------------------------------------------------------------------------------------------------------------------------------|------------|-------|--|
| ct        | Land adjacent to<br>52 Harris Lane, Shenley | Drawing No. CSA/4132/111                                                                                                                       |            |       |  |
| ing Title | Photosheets                                 | Date February 2022                                                                                                                             |            |       |  |
| t         | Griggs (Options) Ltd                        | Drawn MM                                                                                                                                       | Checked BS | Rev - |  |
|           |                                             |                                                                                                                                                |            |       |  |