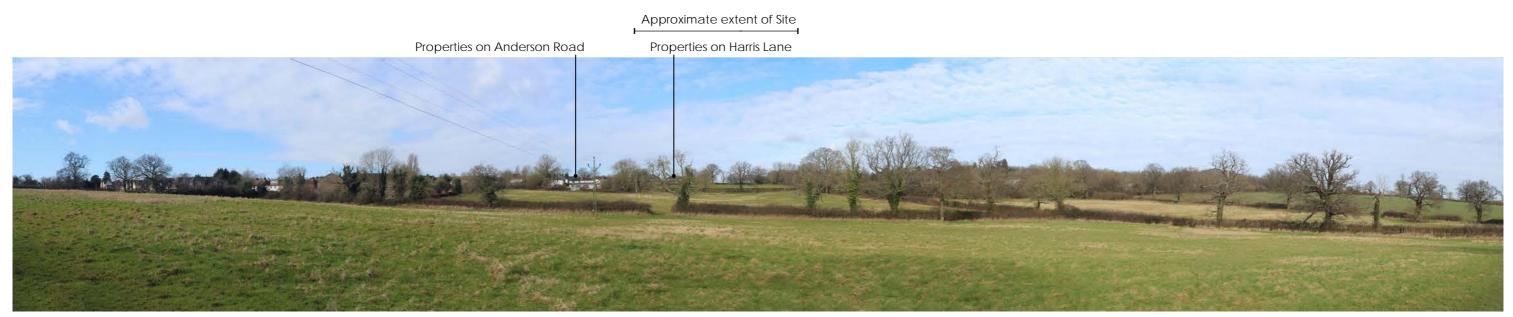

#### Photograph 19

View from public footpath Shenley 019 looking north west towards the Site

Panorama 20 For context only

Photograph 20 View from public footpath Shenley 019 looking north west towards the Site

HfoV 40°

Properties on Old Nursery Close

Approximate extent of Site

Properties on Birchwood

Panorama 21 For context only

HfoV 40°