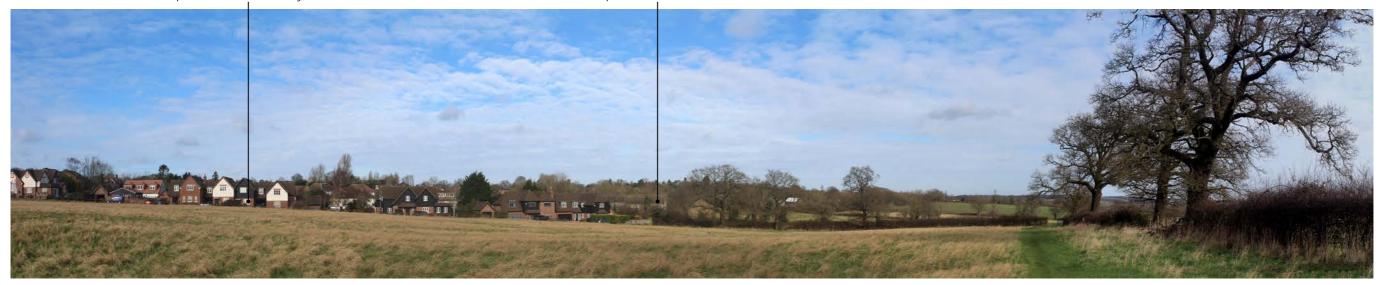

HfoV 40°

Properties on Old Nursery Close

Approximate extent of Site

Properties on Birchwood

Panorama 21 For context only

HfoV 40°