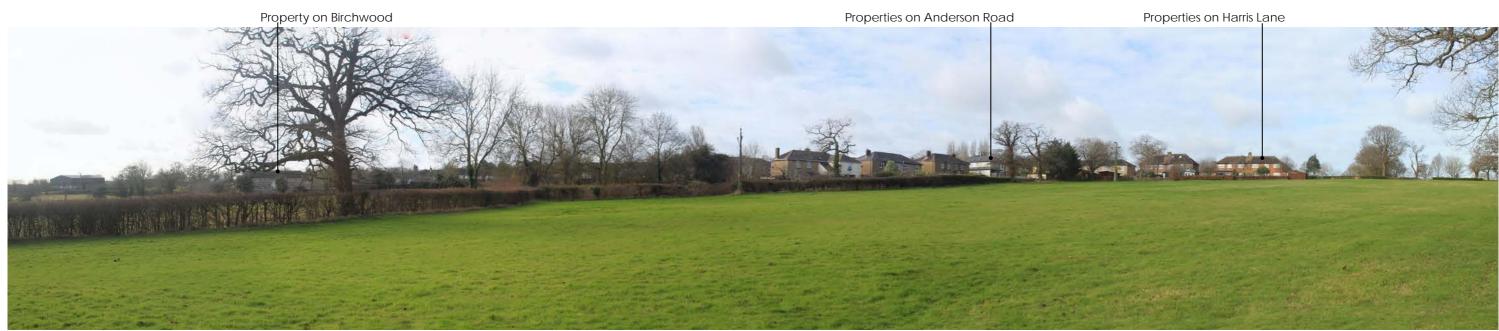

#### Photograph 19

View from public footpath Shenley 019 looking north west towards the Site

Panorama 20 For context only

Photograph 20 View from public footpath Shenley 019 looking north west towards the Site

HfoV 40°

Properties on Old Nursery Close

Approximate extent of Site

Properties on Birchwood

Panorama 21 For context only

HfoV 40°