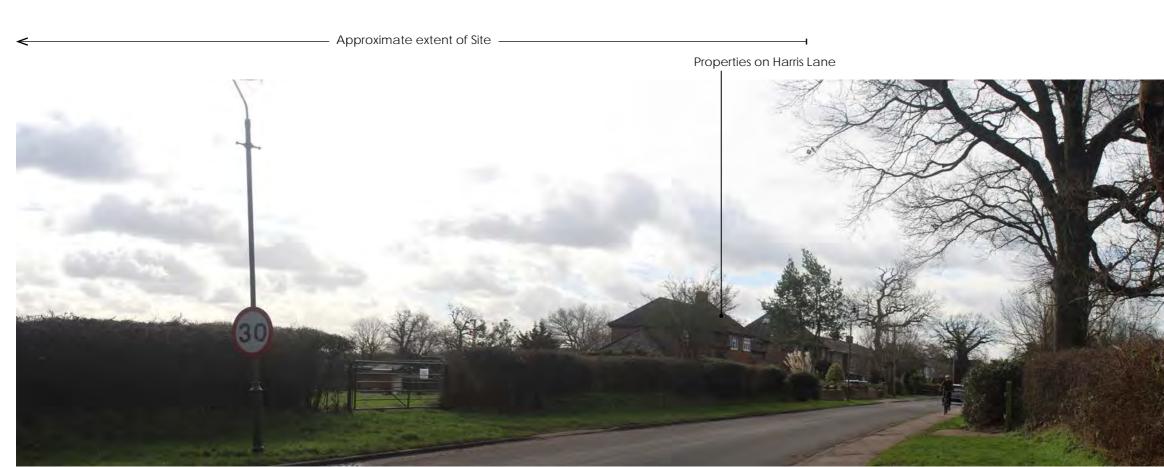

Photograph 7 View from Harris Lane looking south towards the Site

Visualisation Type 1 Cylindrical projection 48% @ A3, 96% @ A1 17.02.2022, 11:01 Canon 1300D 1.6x, Canon EF-S 18-55mm HfoV 70° Looking direction: South