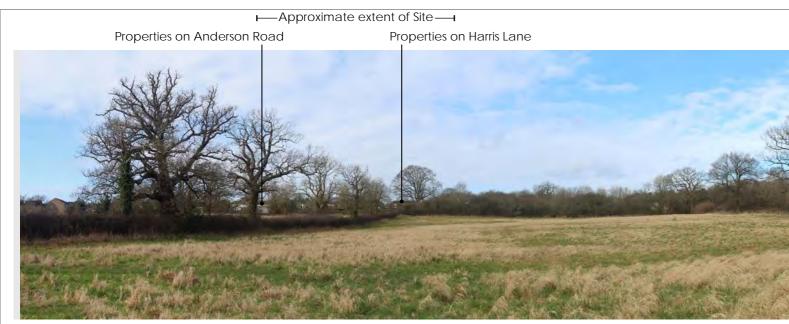

Photograph 15 View from Anderson Road looking north towards the Site

Drawin Client

Visualisation Type 1 Cylindrical projection 48% @ A3, 96% @ A1 17.02.2022, 10:35 Canon 1300D 1.6x, Canon EF-S 18-55mm Looking direction: North