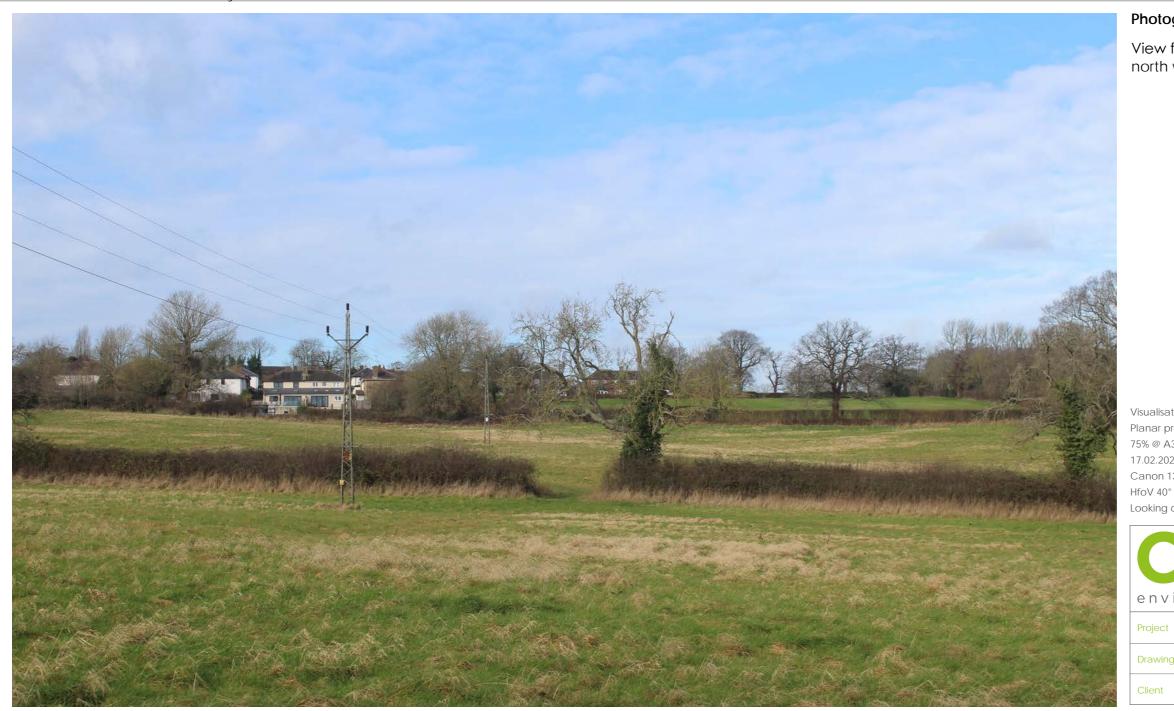

Photograph 15 View from Anderson Road looking north towards the Site

Drawin Client

Visualisation Type 1 Cylindrical projection 48% @ A3, 96% @ A1 17.02.2022, 10:35 Canon 1300D 1.6x, Canon EF-S 18-55mm Looking direction: North

| viro      | SA                                          | Dixies Barns, High Street,<br>Ashwell, Hertfordshire SG7 5NT<br>t 01462 743647<br>e ashwell@csaenvironmental.co.uk<br>w csaenvironmental.co.uk |            |       |  |
|-----------|---------------------------------------------|------------------------------------------------------------------------------------------------------------------------------------------------|------------|-------|--|
| ct        | Land adjacent to<br>52 Harris Lane, Shenley | Drawing No. CSA/4132/111                                                                                                                       |            |       |  |
| ing Title | Photosheets                                 | Date February 2022                                                                                                                             |            |       |  |
| t         | Griggs (Options) Ltd                        | Drawn MM                                                                                                                                       | Checked BS | Rev - |  |
|           |                                             |                                                                                                                                                |            |       |  |