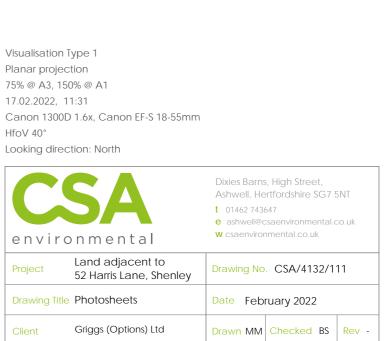

### Photograph 21

View from public footpath Shenley 019 looking north towards the Site

Panorama 22 For context only