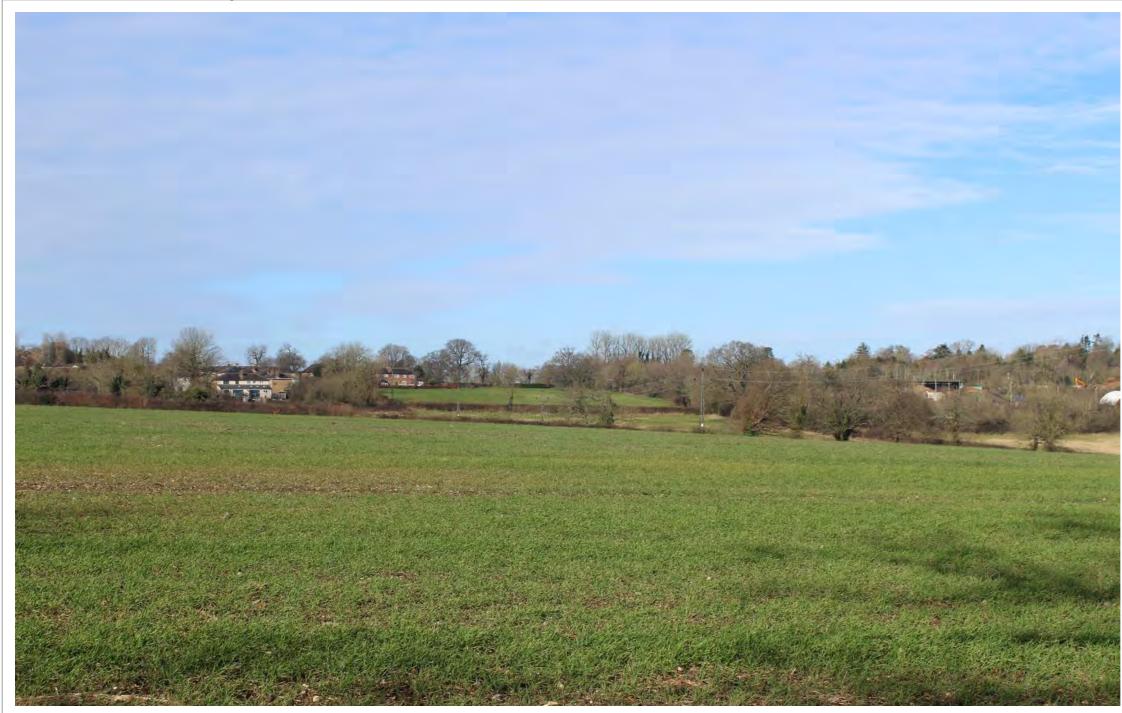

#### Photograph 19

View from public footpath Shenley 019 looking north west towards the Site

Panorama 20 For context only

Photograph 20 View from public footpath Shenley 019 looking north west towards the Site

HfoV 40°

Properties on Old Nursery Close

Approximate extent of Site

Properties on Birchwood

Panorama 21 For context only

HfoV 40°