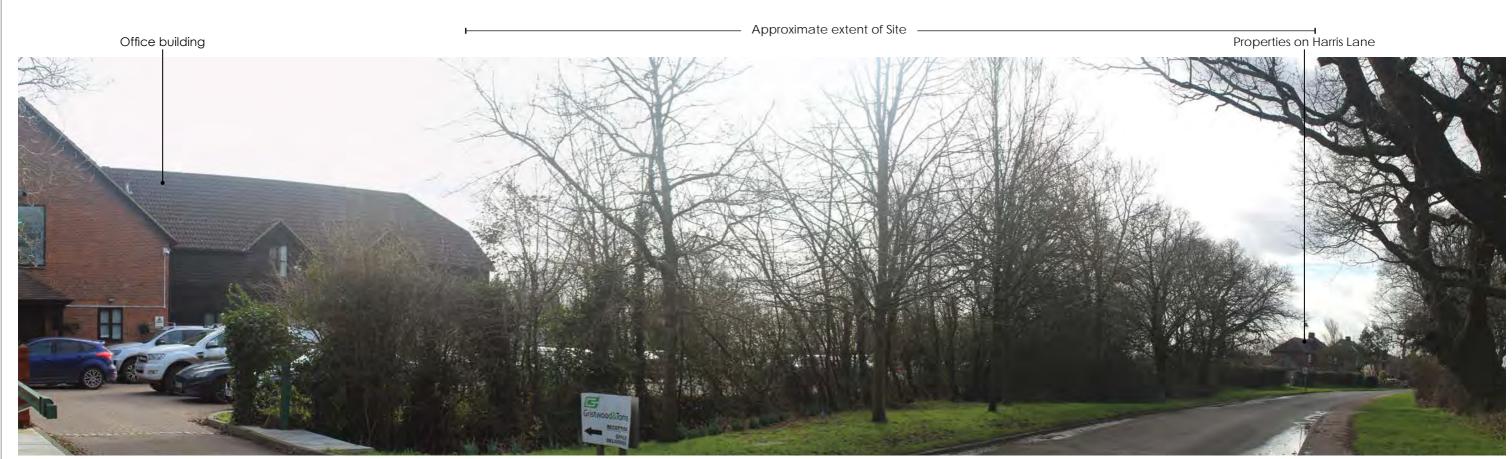

Photograph 14 View from Harris Lane adjacent to the office building looking south east towards the Site

Drawin

Client

Visualisation Type 1 Cylindrical projection 48% @ A3, 96% @ A1 17.02.2022, 11:03 Canon 1300D 1.6x, Canon EF-S 18-55mm Looking direction: South east