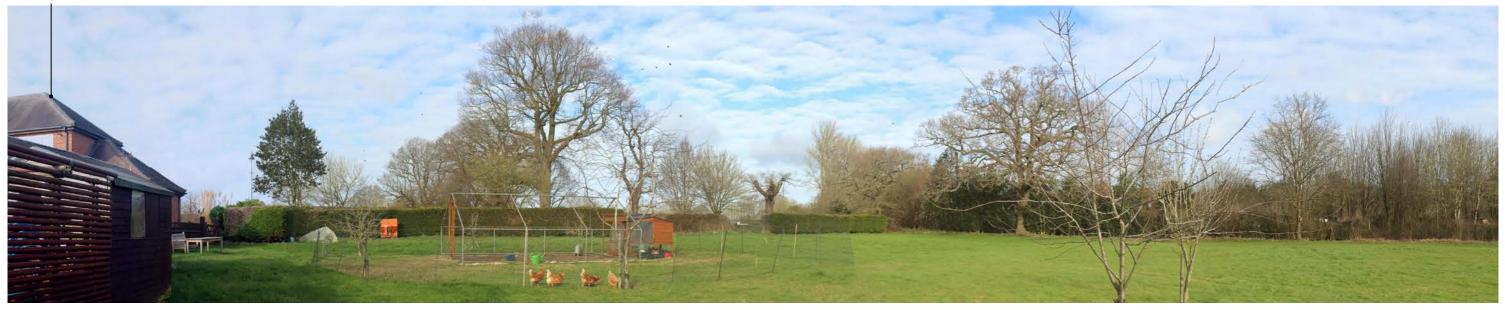

Photograph 3 View from within the centre of the Site looking south east

Photograph 4 View from within the southern part of the Site looking north east

| vironmental                                 | Dixies Barns, High Street,<br>Ashwell, Hertfordshire SG7 5NT<br>t 01462 743647<br>e ashwell@csaenvironmental.co.uk<br>w csaenvironmental.co.uk |  |  |
|---------------------------------------------|------------------------------------------------------------------------------------------------------------------------------------------------|--|--|
| Land adjacent to<br>52 Harris Lane, Shenley | Drawing No. CSA/4132/111                                                                                                                       |  |  |
| ing Title Photosheets Date February 2022    |                                                                                                                                                |  |  |
| Griggs (Options) Ltd                        | Drawn MM Checked BS Rev -                                                                                                                      |  |  |
|                                             |                                                                                                                                                |  |  |