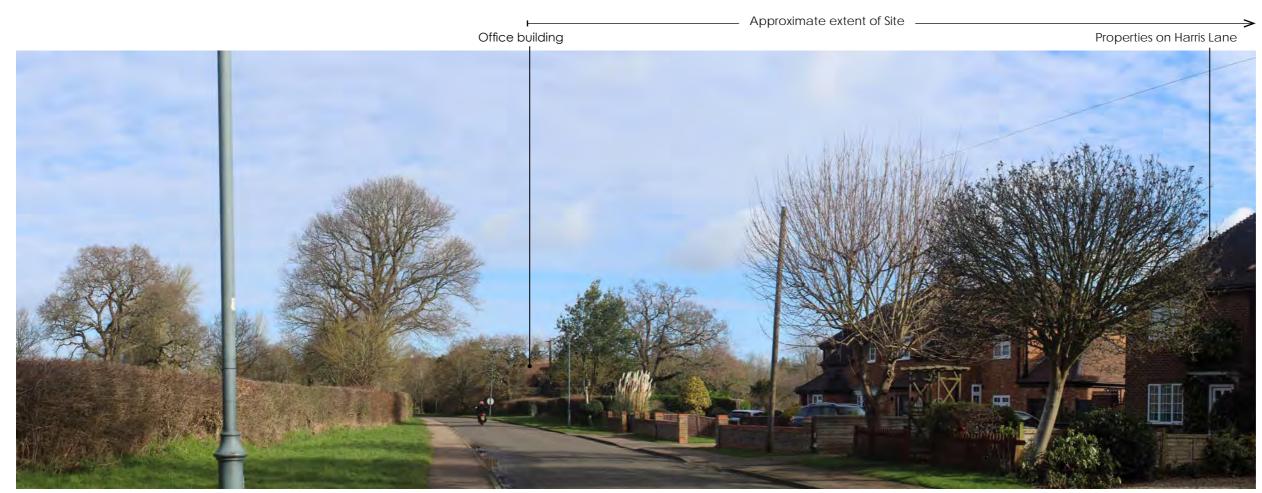

Photograph 7 View from Harris Lane looking south towards the Site

Visualisation Type 1 Cylindrical projection 48% @ A3, 96% @ A1 17.02.2022, 11:01 Canon 1300D 1.6x, Canon EF-S 18-55mm HfoV 70° Looking direction: South

Photograph 8 View from Harris Lane looking north east towards the Site

Visualisation Type 1 Cylindrical projection 48% @ A3, 96% @ A1 17.02.2022, 10:42 Canon 1300D 1.6x, Canon EF-S 18-55mm Looking direction: North east

Photograph 9 View from Harris Lane looking north east towards the Site

HfoV 75°

Visualisation Type 1 Cylindrical projection 48% @ A3, 96% @ A1 17.02.2022, 10:33 Canon 1300D 1.6x, Canon EF-S 18-55mm Looking direction: North east