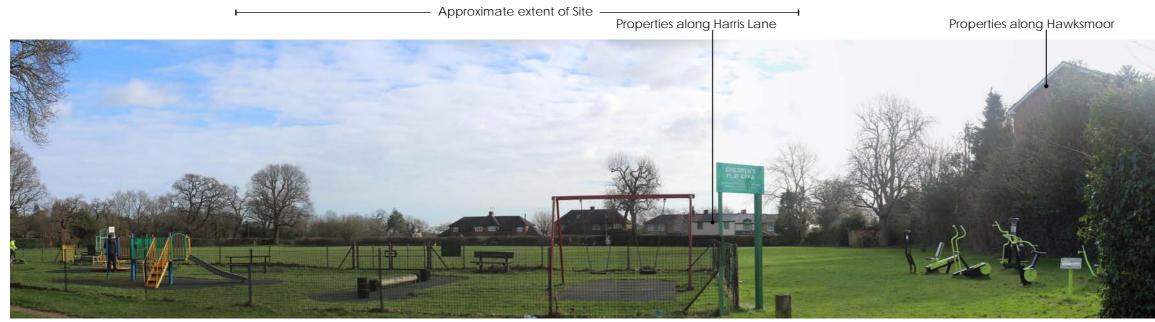

Photograph 16 View from play area on Anderson Road looking north towards the Site

Visualisation Type 1 Cylindrical projection 48% @ A3, 96% @ A1 17.02.2022, 10:37 Canon 1300D 1.6x, Canon EF-S 18-55mm Looking direction: North