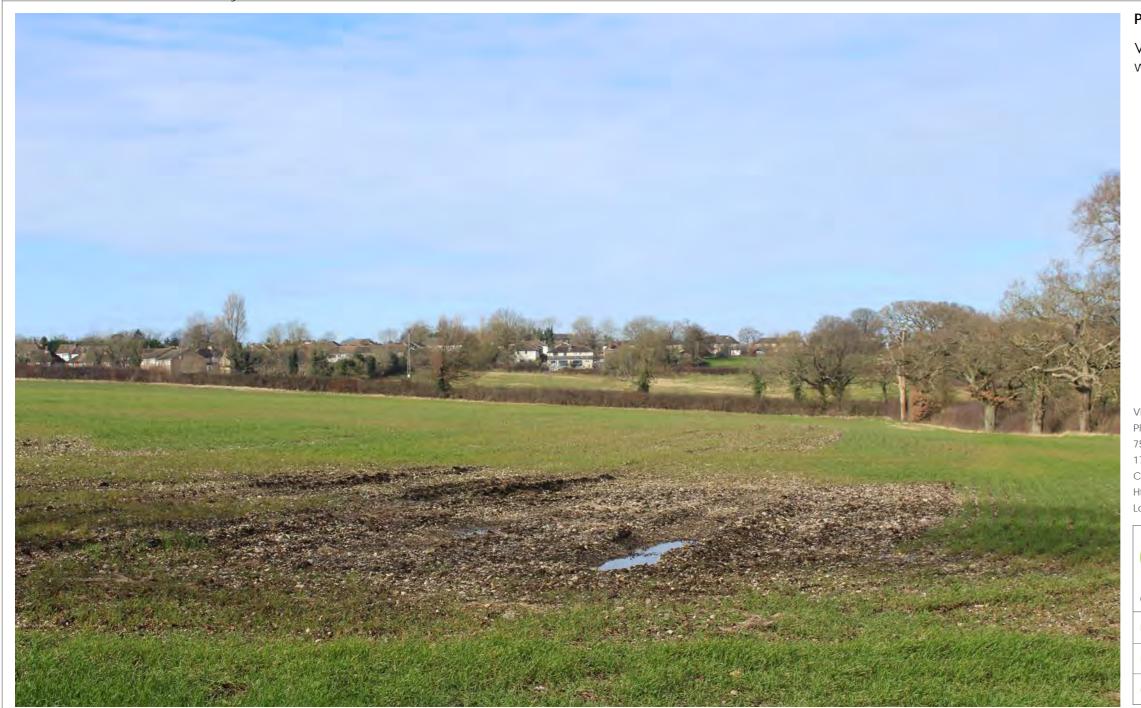

Photograph 15 View from Anderson Road looking north towards the Site

Drawin Client

Visualisation Type 1 Cylindrical projection 48% @ A3, 96% @ A1 17.02.2022, 10:35 Canon 1300D 1.6x, Canon EF-S 18-55mm Looking direction: North

| viro      | SA                                          | Dixies Barns, High Street,<br>Ashwell, Hertfordshire SG7 5NT<br>t 01462 743647<br>e ashwell@csaenvironmental.co.uk<br>w csaenvironmental.co.uk |            |       |  |
|-----------|---------------------------------------------|------------------------------------------------------------------------------------------------------------------------------------------------|------------|-------|--|
| ct        | Land adjacent to<br>52 Harris Lane, Shenley | Drawing No. CSA/4132/111                                                                                                                       |            |       |  |
| ing Title | Photosheets                                 | Date February 2022                                                                                                                             |            |       |  |
| t         | Griggs (Options) Ltd                        | Drawn MM                                                                                                                                       | Checked BS | Rev - |  |
|           |                                             |                                                                                                                                                |            |       |  |