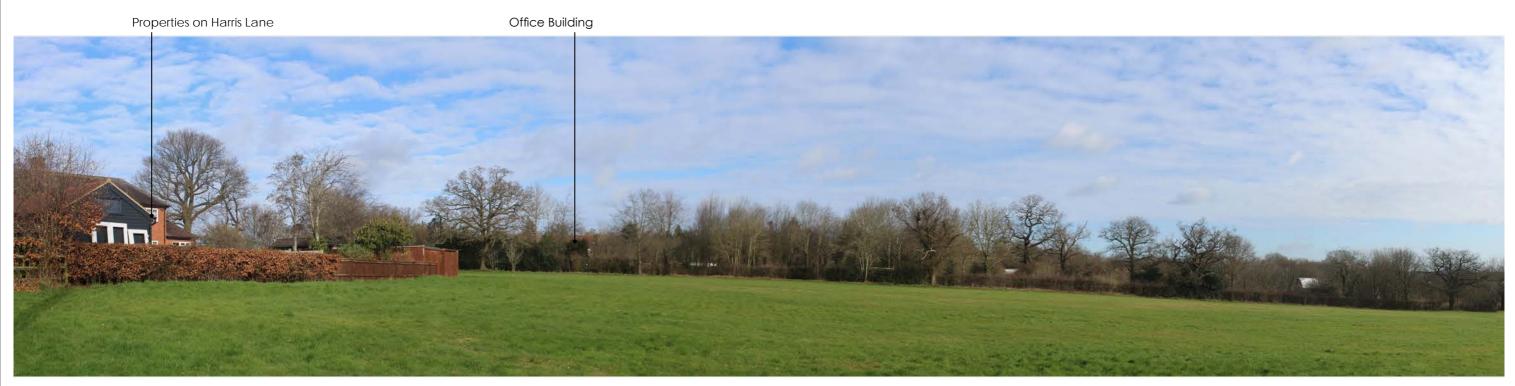

Photograph 5 View from within the south western part of the Site looking north

Properties on Harris Lane

Photograph 6 View from within the western part of the Site looking north west

| vironmental                                 | Dixies Barns, High Street,<br>Ashwell, Hertfordshire SG7 5NT<br>t 01462 743647<br>e ashwell@csaenvironmental.co.uk<br>w csaenvironmental.co.uk |  |  |
|---------------------------------------------|------------------------------------------------------------------------------------------------------------------------------------------------|--|--|
| Land adjacent to<br>52 Harris Lane, Shenley | Drawing No. CSA/4132/111                                                                                                                       |  |  |
| ing Title Photosheets                       | Date February 2022                                                                                                                             |  |  |
| Griggs (Options) Ltd                        | Drawn MM Checked BS Rev -                                                                                                                      |  |  |
|                                             |                                                                                                                                                |  |  |