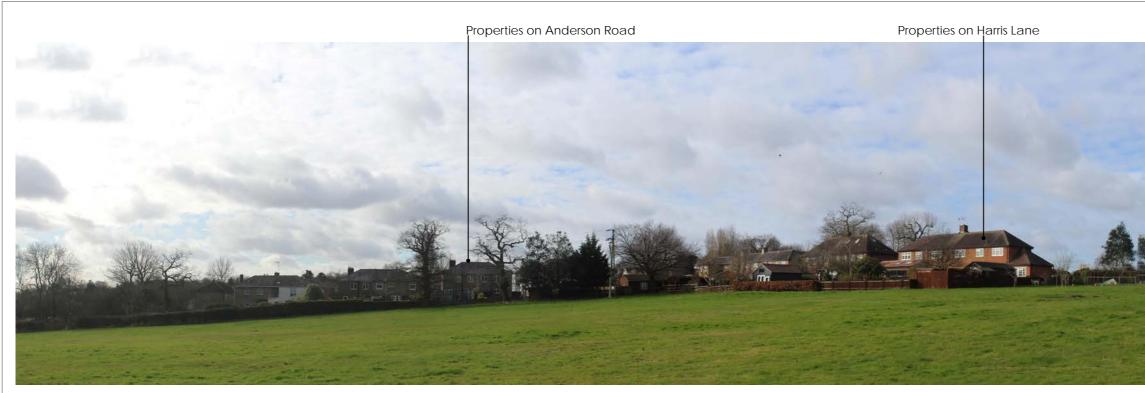

Photograph 15 View from Anderson Road looking north towards the Site

Drawin Client

Visualisation Type 1 Cylindrical projection 48% @ A3, 96% @ A1 17.02.2022, 10:35 Canon 1300D 1.6x, Canon EF-S 18-55mm Looking direction: North

| viro      | SA                                          | Dixies Barns, High Street,<br>Ashwell, Hertfordshire SG7 5NT<br>t 01462 743647<br>e ashwell@csaenvironmental.co.uk<br>w csaenvironmental.co.uk |            |       |  |
|-----------|---------------------------------------------|------------------------------------------------------------------------------------------------------------------------------------------------|------------|-------|--|
| ct        | Land adjacent to<br>52 Harris Lane, Shenley | Drawing No. CSA/4132/111                                                                                                                       |            |       |  |
| ing Title | Photosheets                                 | Date February 2022                                                                                                                             |            |       |  |
| t         | Griggs (Options) Ltd                        | Drawn MM                                                                                                                                       | Checked BS | Rev - |  |
|           |                                             |                                                                                                                                                |            |       |  |