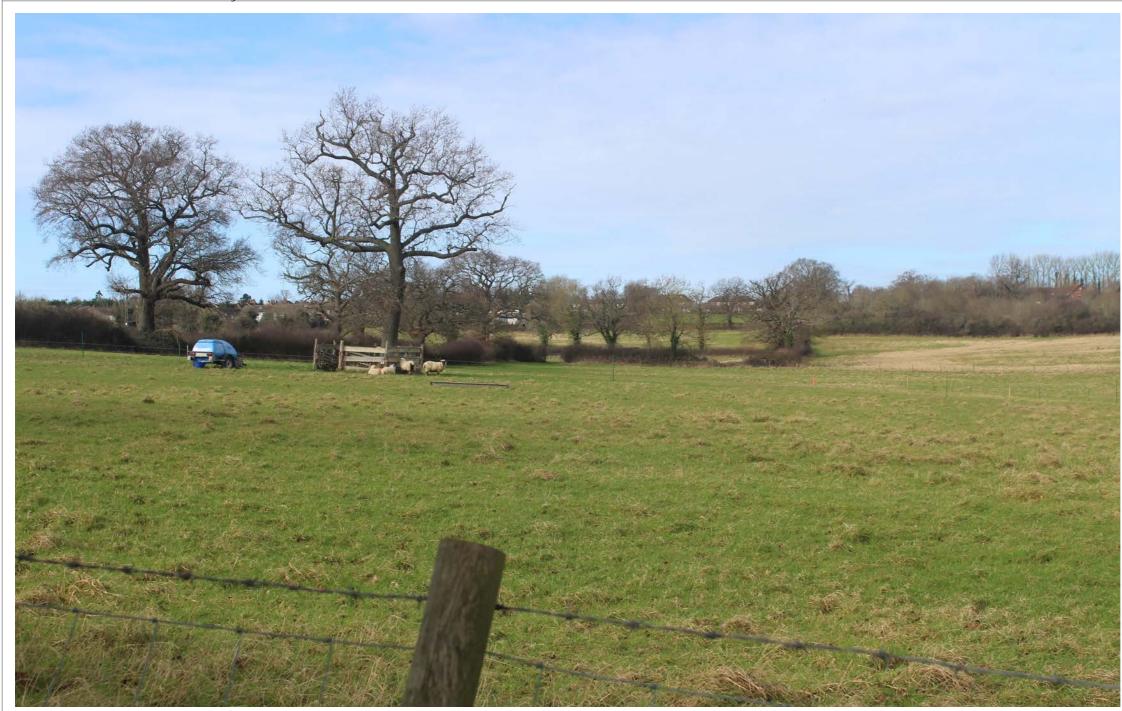

# Appendix C

Photosheets

Photograph 1 View from within the centre of the Site looking south east

Photograph 2 View from within the eastern part of the Site looking west

|                                                    |                                             | Dixies Barns, High Street,<br>Ashwell, Hertfordshire SG7 5NT |            |       |
|----------------------------------------------------|---------------------------------------------|--------------------------------------------------------------|------------|-------|
| t 01462 743647<br>e ashwell@csaenvironmental.co.ul |                                             | co.uk                                                        |            |       |
| vironmental w csaenvironmental.co.uk               |                                             |                                                              |            |       |
| ct                                                 | Land adjacent to<br>52 Harris Lane, Shenley | Drawing No                                                   | CSA/4132/1 | 11    |
| ing Title                                          | e Photosheets                               | Date February 2022                                           |            |       |
| t                                                  | Griggs (Options) Ltd                        | Drawn MM                                                     | Checked BS | Rev - |
|                                                    |                                             |                                                              | -          |       |

Photograph 3 View from within the centre of the Site looking south east

Photograph 4 View from within the southern part of the Site looking north east

| vironmental                                 | Dixies Barns, High Street,<br>Ashwell, Hertfordshire SG7 5NT<br>t 01462 743647<br>e ashwell@csaenvironmental.co.uk<br>w csaenvironmental.co.uk |  |  |
|---------------------------------------------|------------------------------------------------------------------------------------------------------------------------------------------------|--|--|
| Land adjacent to<br>52 Harris Lane, Shenley | Drawing No. CSA/4132/111                                                                                                                       |  |  |
| ing Title Photosheets Date February 2022    |                                                                                                                                                |  |  |
| Griggs (Options) Ltd                        | Drawn MM Checked BS Rev -                                                                                                                      |  |  |
|                                             |                                                                                                                                                |  |  |