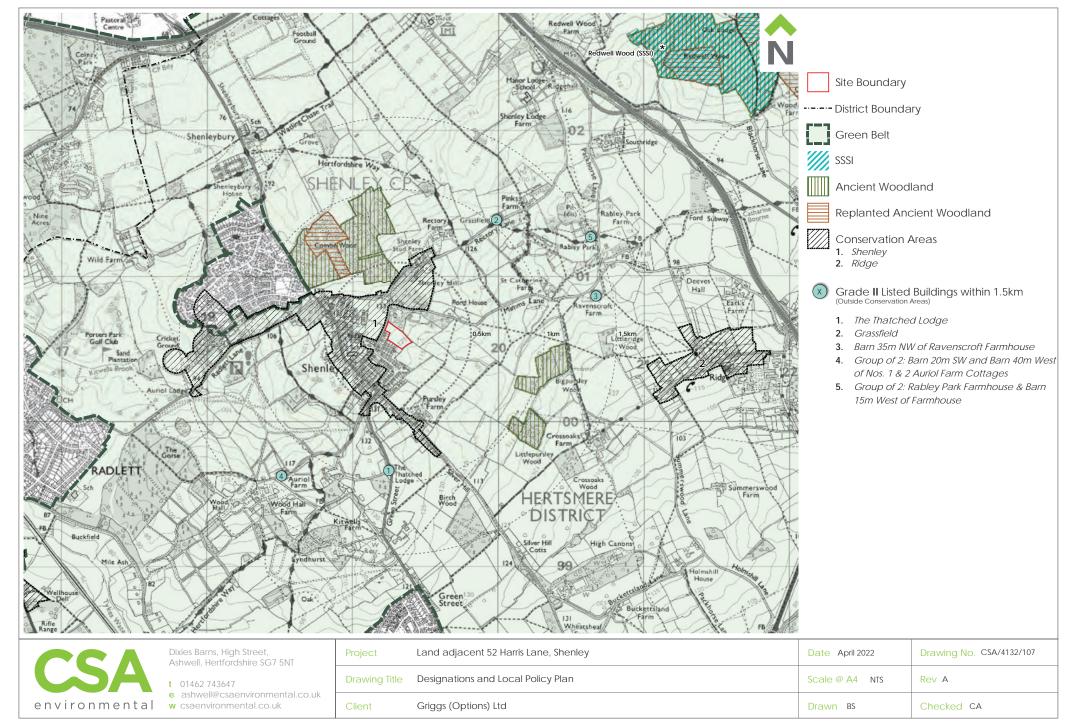

Properties on Old Nursery Close

Approximate extent of Site

Properties on Birchwood



Panorama 21 For context only



HfoV 40°



### Photograph 21

View from public footpath Shenley 019 looking north towards the Site





Panorama 22 For context only



## Photograph 22

View from public footpath Shenley 018 looking north west towards the Site

HfoV 40°





Panorama 23 For context only



Photo /iou

## Photograph 23

View from public footpath Shenley 018 looking north west towards the Site





Panorama 24 For context only



## Photograph 24

View from public footpath Shenley 018 looking north west towards the Site





Panorama 25 For context only



## Photograph 25

View from public footpath Shenley 018 looking north west towards the Site

HfoV 40°



# Appendix D

MAGIC Map



© CSA Landscapes Ltd. Do not scale from this drawing. Refer to figured dimensions only.