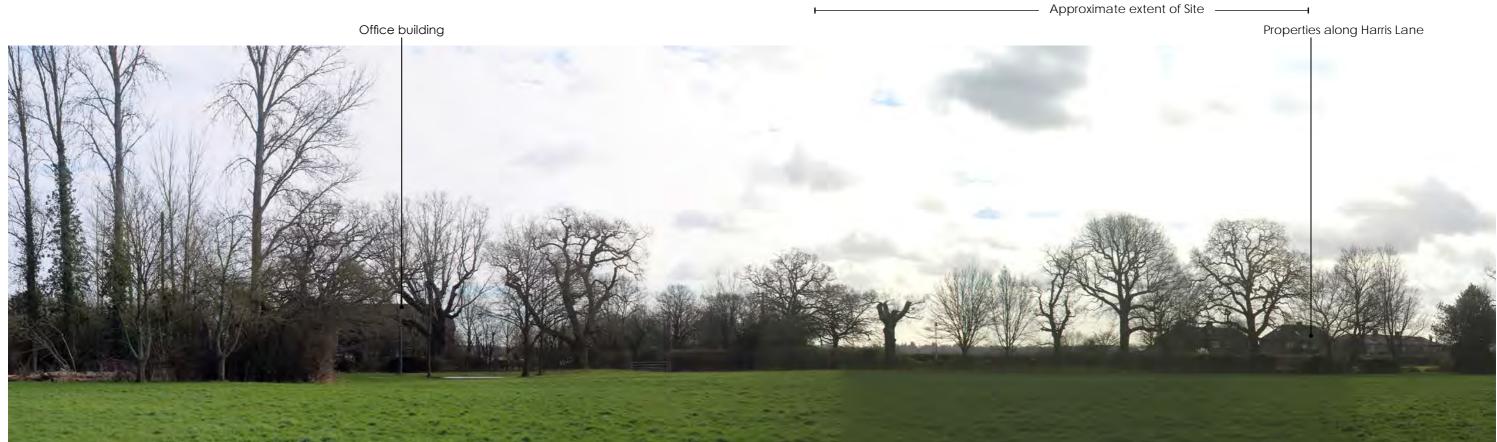

Photograph 14 View from Harris Lane adjacent to the office building looking south east towards the Site

Drawin

Client

Visualisation Type 1 Cylindrical projection 48% @ A3, 96% @ A1 17.02.2022, 11:03 Canon 1300D 1.6x, Canon EF-S 18-55mm Looking direction: South east