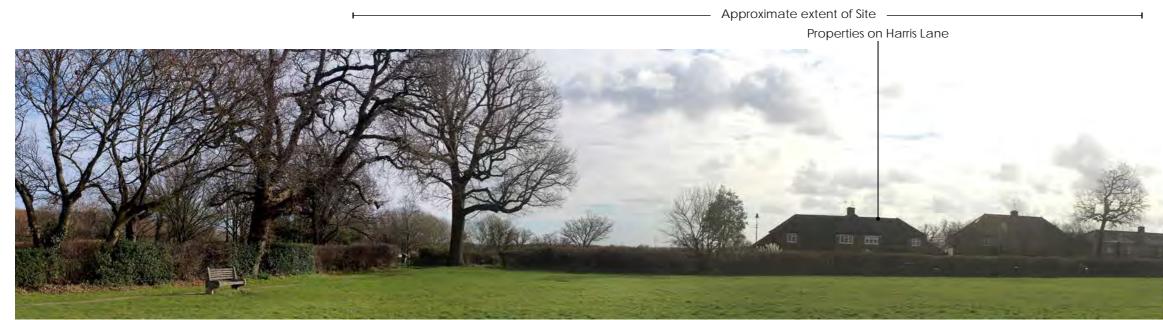

Photograph 5 View from within the south western part of the Site looking north

Properties on Harris Lane

Photograph 6 View from within the western part of the Site looking north west

| vironmental                                 | Dixies Barns, High Street,<br>Ashwell, Hertfordshire SG7 5NT<br>t 01462 743647<br>e ashwell@csaenvironmental.co.uk<br>w csaenvironmental.co.uk |  |  |
|---------------------------------------------|------------------------------------------------------------------------------------------------------------------------------------------------|--|--|
| Land adjacent to<br>52 Harris Lane, Shenley | Drawing No. CSA/4132/111                                                                                                                       |  |  |
| ing Title Photosheets                       | Date February 2022                                                                                                                             |  |  |
| Griggs (Options) Ltd                        | Drawn MM Checked BS Rev -                                                                                                                      |  |  |
|                                             |                                                                                                                                                |  |  |