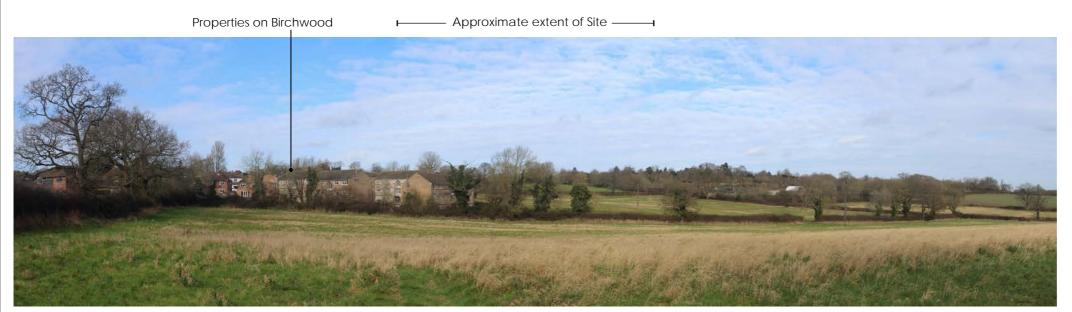

HfoV 40°

Properties on Old Nursery Close

Approximate extent of Site

Properties on Birchwood

Panorama 21 For context only

HfoV 40°

### Photograph 21

View from public footpath Shenley 019 looking north towards the Site

Panorama 22 For context only