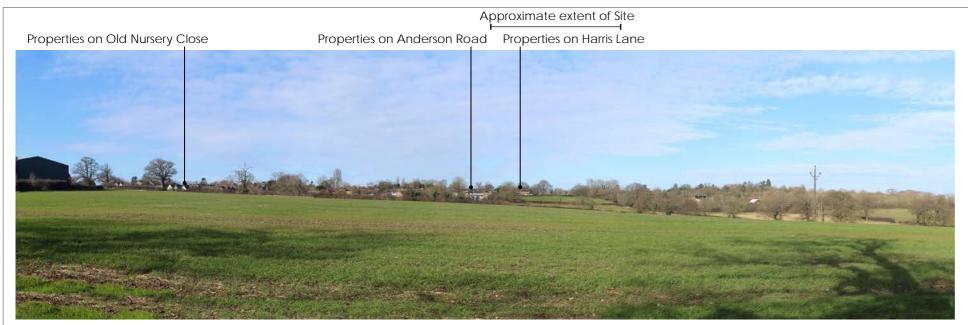

#### Photograph 19

View from public footpath Shenley 019 looking north west towards the Site

Panorama 20 For context only

Photograph 20 View from public footpath Shenley 019 looking north west towards the Site

HfoV 40°

Properties on Old Nursery Close

Approximate extent of Site

Properties on Birchwood

Panorama 21 For context only

HfoV 40°