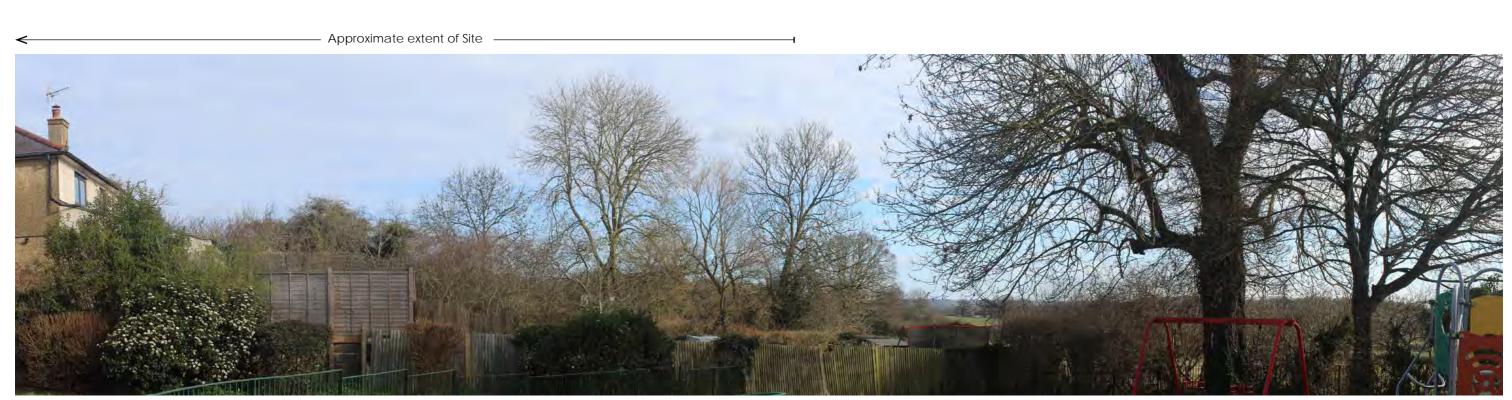

Photograph 5 View from within the south western part of the Site looking north

Properties on Harris Lane

Photograph 6 View from within the western part of the Site looking north west

| vironmental                                 | Dixies Barns, High Street,<br>Ashwell, Hertfordshire SG7 5NT<br>t 01462 743647<br>e ashwell@csaenvironmental.co.uk<br>w csaenvironmental.co.uk |  |  |
|---------------------------------------------|------------------------------------------------------------------------------------------------------------------------------------------------|--|--|
| Land adjacent to<br>52 Harris Lane, Shenley | Drawing No. CSA/4132/111                                                                                                                       |  |  |
| ing Title Photosheets                       | Date February 2022                                                                                                                             |  |  |
| Griggs (Options) Ltd                        | Drawn MM Checked BS Rev -                                                                                                                      |  |  |
|                                             |                                                                                                                                                |  |  |

Photograph 7 View from Harris Lane looking south towards the Site

Visualisation Type 1 Cylindrical projection 48% @ A3, 96% @ A1 17.02.2022, 11:01 Canon 1300D 1.6x, Canon EF-S 18-55mm HfoV 70° Looking direction: South