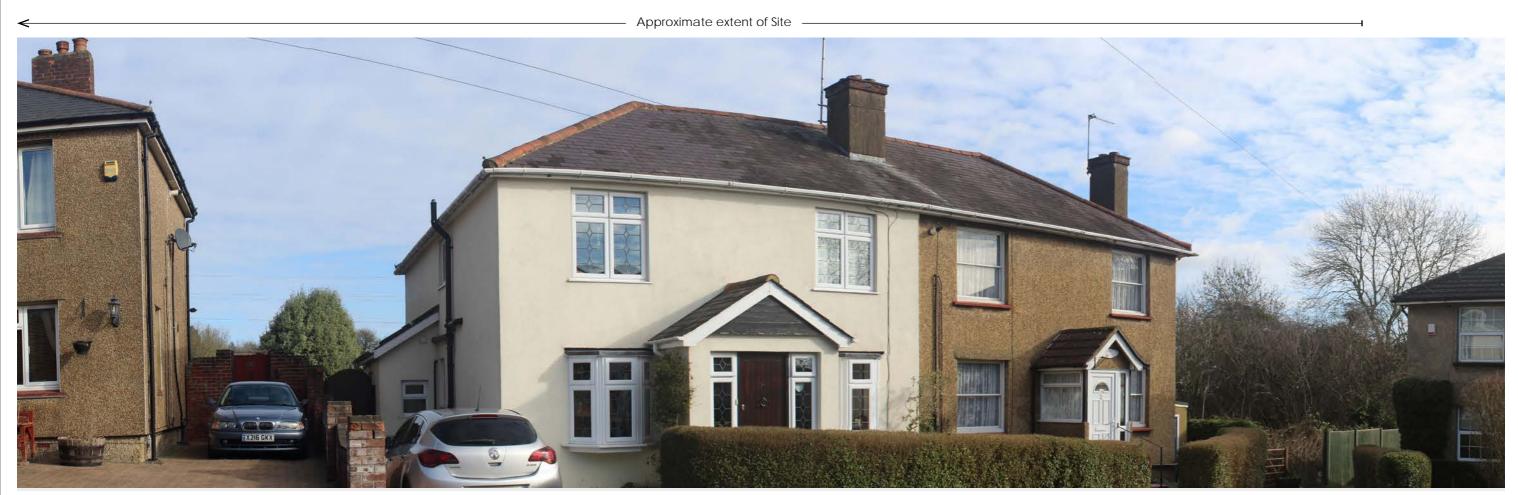

|            |       |  |
| ing Title | Photosheets                                 | Date February 2022                                                                                                                             |            |       |  |
| t         | Griggs (Options) Ltd                        | Drawn MM                                                                                                                                       | Checked BS | Rev - |  |
|           |                                             |                                                                                                                                                |            |       |  |



Photograph 15 View from Anderson Road looking north towards the Site



Drawin Client

Visualisation Type 1 Cylindrical projection 48% @ A3, 96% @ A1 17.02.2022, 10:35 Canon 1300D 1.6x, Canon EF-S 18-55mm Looking direction: North

| viro      | SA                                          | Dixies Barns, High Street,<br>Ashwell, Hertfordshire SG7 5NT<br>t 01462 743647<br>e ashwell@csaenvironmental.co.uk<br>w csaenvironmental.co.uk |            |       |  |
|-----------|---------------------------------------------|------------------------------------------------------------------------------------------------------------------------------------------------|------------|-------|--|
| ct        | Land adjacent to<br>52 Harris Lane, Shenley | Drawing No. CSA/4132/111