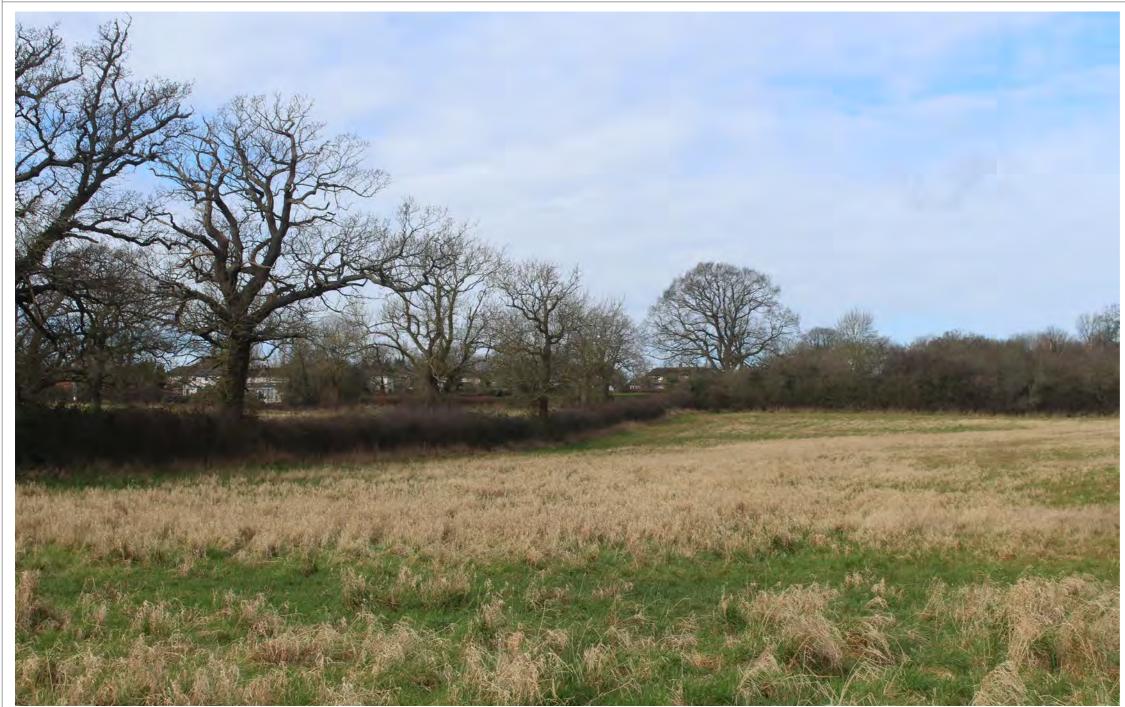

Photograph 16 View from play area on Anderson Road looking north towards the Site

Visualisation Type 1 Cylindrical projection 48% @ A3, 96% @ A1 17.02.2022, 10:37 Canon 1300D 1.6x, Canon EF-S 18-55mm Looking direction: North

| C             | SA                                          | Ashwell, He<br>t 01462 743<br>e ashwell@c | csaenvironmental.c |       |  |
|---------------|---------------------------------------------|-------------------------------------------|--------------------|-------|--|
| enviro        | onmental                                    | W csaenvironmental.co.uk                  |                    |       |  |
| Project       | Land adjacent to<br>52 Harris Lane, Shenley | Drawing No. CSA/4132/111                  |                    |       |  |
| Drawing Title | Photosheets                                 | Date February 2022                        |                    |       |  |
| Client        | Griggs (Options) Ltd                        | Drawn MM                                  | Checked BS         | Rev - |  |