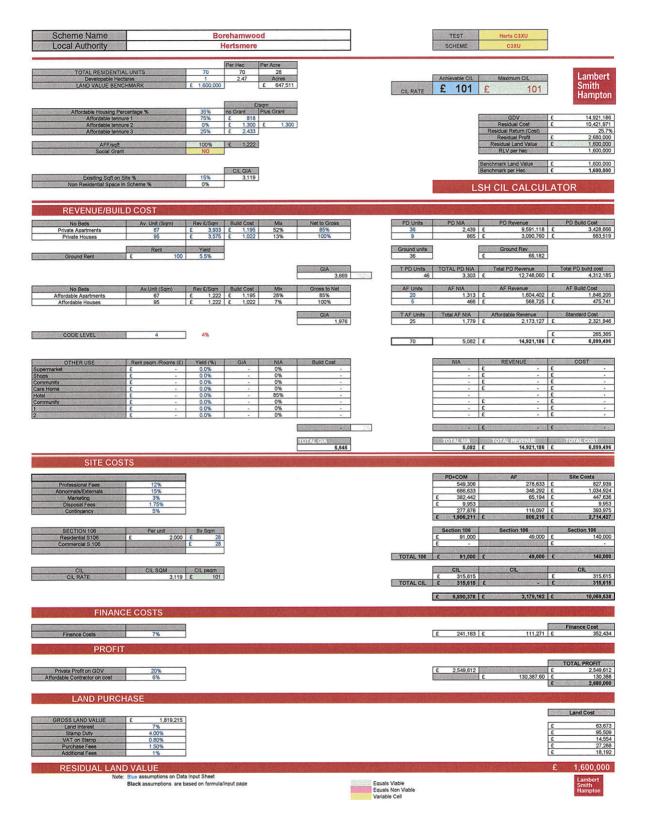

Appendix 2: Appraisals @ 20% GDV.

| Scheme Name                                                                       | Borehamwood                                                                 | TEST Herts C3U                                                                                                                                                            |
|-----------------------------------------------------------------------------------|-----------------------------------------------------------------------------|---------------------------------------------------------------------------------------------------------------------------------------------------------------------------|
| Local Authority                                                                   | Hertsmere                                                                   | SCHEME C3U                                                                                                                                                                |
|                                                                                   | Per Hec Per Acre                                                            |                                                                                                                                                                           |
| TOTAL RESIDENTIAL  Developable Hectan  LAND VALUE BENCH!                          | UNITS 40 40 16 es 1 2.47 Acres                                              | Achievable CIL Maximum CIL Lambert Smith Hampton                                                                                                                          |
| Affordable Housing Perce Affordable tennure Affordable tennure Affordable tennure | 1 75% £ 818<br>2 0% £ 1,300 £ 1,300                                         | GDV £ 10,455,672<br>Residual Cost £ 6,636,370<br>Residual Return (Cost) 28,1%                                                                                             |
| AFF/sqft<br>Social Grant                                                          | 100% £ 1,222 NO                                                             | Residual Froff   E   1,863,644     Residual Land Value   E   1,720,000     RLV per hec   1,720,000     Benchmark Land Value   E   1,720,000                               |
| Exisiting Sqft on Site Non Residential Space in S                                 | CIL GIA 0% 2,470 cheme % 0%                                                 | Benchmark per Hec £ 1,720,000  LSH CIL CALCULATOR                                                                                                                         |
| REVENUE/BUILD                                                                     | COST                                                                        |                                                                                                                                                                           |
| No Beds Private Apartments                                                        | Av. Unit (Sqm) Rev £/Sqm Build Cost Mix Net to Gro<br>67 £ 3,933 £ - 0% 85% | SS PD Units PD NIA PD Revenue PD Build Cost 0 - £ - £ -                                                                                                                   |
| Private Houses                                                                    | 95 £ 3,575 £ 1,022 65% 100%                                                 | 26 2,470 £ 8,830,744 £ 2,524,340                                                                                                                                          |
| Ground Rent                                                                       | 7                                                                           | Ground units 0  Ground Rev £                                                                                                                                              |
| No Beds                                                                           | GIA   GIA   Av.Unit (Sqm)   Rev.£/Sqm   Build Cost   Mix   Gross to N       | TPD Units   TOTAL PD NIA   Total PD Revenue   Total PD build cost                                                                                                         |
| Affordable Apartments Affordable Houses                                           | 67 £ 1,222 £ - 0% 85%<br>95 £ 1,222 £ 1,022 35% 100%                        | 0 - £ - £ -<br>14 1,330 £ 1,624,928 £ 1,359,260                                                                                                                           |
| y 11 or 0.25 or 1 or 0.55                                                         | GIA                                                                         | T AF Units Total AF NIA Affordable Revenue Standard Cost                                                                                                                  |
| CODE LEVEL                                                                        | 4 4%                                                                        | 1,330 E 1,624,928 E 1,359,260 E 155,344                                                                                                                                   |
|                                                                                   |                                                                             | 40 3,800 E 10,485,672 E 4,038,944                                                                                                                                         |
| OTHER USE Supermarket Shops                                                       |                                                                             | NIA REVENUE COST -                                                                                                                                                        |
| Community Care Home                                                               | £ - 0.0% - 0%                                                               | · £ · £ · .                                                                                                                                                               |
| Hotel<br>Community                                                                | E - 0.0% - 85%                                                              | · · · · · · · · · · · · · · · · · · ·                                                                                                                                     |
| 1                                                                                 | E - 0.0% - 0%                                                               | - £ - £                                                                                                                                                                   |
|                                                                                   | 1 1 1 1 1 1 1 1 1 1 1 1 1 1 1 1 1 1 1                                       | - 1 08                                                                                                                                                                    |
|                                                                                   | TOTAL GIA                                                                   | 3,800 TOTAL NIA TOTAL REVENUE TOTAL COST 3,800 E 10,455,672 E 4,038,944                                                                                                   |
| SITE COSTS                                                                        |                                                                             |                                                                                                                                                                           |
| 20/04/2015                                                                        |                                                                             | PD+COM AF Site Costs                                                                                                                                                      |
| Professional Fees Abnormals/Externals                                             | 12%<br>15%<br>3%                                                            | 321,582 163,111 £ 484,673<br>401,953 203,889 £ 605,842<br>£ 264,922 48,748 £ 313,670                                                                                      |
| Marketing Disposal Fees Contingency                                               | 1.75%<br>5%                                                                 | £         264,922         48,748         £         313,670           £         28,436         £         28,436           161,984         67,963         £         229,947 |
| SECTION 106                                                                       | Per unit By Sam                                                             | E 1,178,857 E 483,711 E 1,682,668  Section 106 Section 106 Section 106                                                                                                    |
| Residential S106 Commercial S.106                                                 |                                                                             | £ 52,000                                                                                                                                                                  |
| CIL                                                                               | CIL SQM CIL psqm                                                            | TOTAL 106   €   \$2,000   €   28,000   €   80,000   €                                                                                                                     |
| CIL RATE                                                                          | 2,470 £ 255                                                                 | E 630,440 E 530,440 TOTAL CIL E 630,440 E - E 630,440                                                                                                                     |
| FINANCE                                                                           | 2005                                                                        | £ 4,540,981   £ 1,870,971   £ 6,411,952                                                                                                                                   |
| FINANCE                                                                           |                                                                             |                                                                                                                                                                           |
| Finance Costs                                                                     | 7%                                                                          | E         158,934         £         65,484         £         224,418                                                                                                      |
| PROFIT                                                                            |                                                                             | TOTAL PROFIT                                                                                                                                                              |
| Private Profit on GDV Affordable Contractor on cost                               | 20%<br>6%                                                                   | E 1,769,149 E 1,769,149 E 1,769,149 E 97,495,65 E 97,496 E 1,863,644                                                                                                      |
| LAND PURCHA                                                                       | ASE                                                                         | Land Cost.                                                                                                                                                                |
| GROSS LAND VALUE f                                                                | 7%                                                                          | £ 68,448                                                                                                                                                                  |
| Stamp Duty VAT on Stamp Purchase Fees Additional Fees                             | 4.00%<br>0.80%<br>1.50%<br>1%                                               | £ 102,672<br>£ 15,645<br>£ 29,335<br>£ 19,557                                                                                                                             |
| RESIDUAL LAND                                                                     |                                                                             | £ 1,720,000                                                                                                                                                               |
| Note: B                                                                           | ue assumptions on Data Input Sheet                                          | Lambert                                                                                                                                                                   |
| В                                                                                 | lack assumptions are based on formula/input page                            | Equals Value Smith Equals Non Vable Variable Cell Variable Cell                                                                                                           |