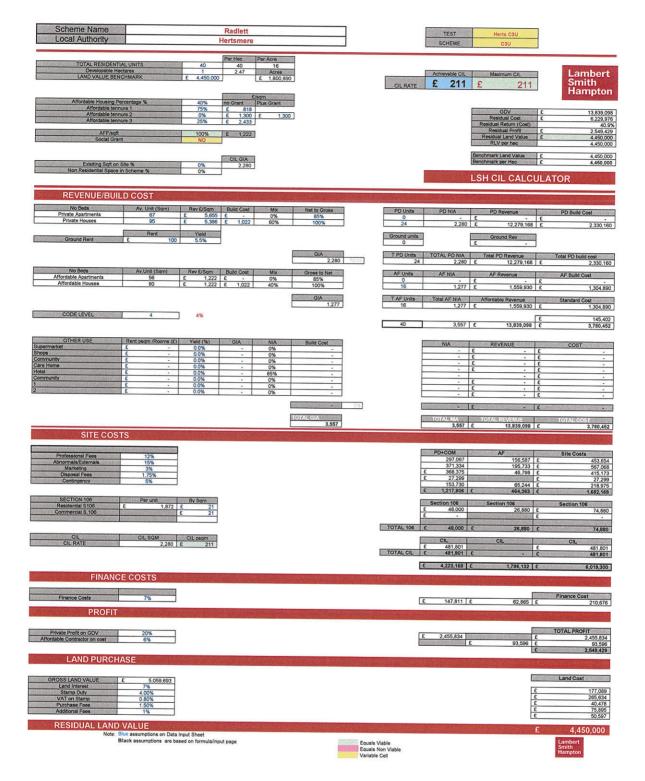

Appendix 2: Appraisals @ 20% GDV.

| Scheme Name                                                                       | Borehamwood                                                                 | TEST Herts C3U                                                                                                                                                            |
|-----------------------------------------------------------------------------------|-----------------------------------------------------------------------------|---------------------------------------------------------------------------------------------------------------------------------------------------------------------------|
| Local Authority                                                                   | Hertsmere                                                                   | SCHEME C3U                                                                                                                                                                |
|                                                                                   | Per Hec Per Acre                                                            |                                                                                                                                                                           |
| TOTAL RESIDENTIAL  Developable Hectan  LAND VALUE BENCH!                          | UNITS 40 40 16 es 1 2.47 Acres                                              | Achievable CIL Maximum CIL Lambert Smith Hampton                                                                                                                          |
| Affordable Housing Perce Affordable tennure Affordable tennure Affordable tennure | 1 75% £ 818<br>2 0% £ 1,300 £ 1,300                                         | GDV £ 10,455,672<br>Residual Cost £ 6,636,370<br>Residual Return (Cost) 28,1%                                                                                             |
| AFF/sqft<br>Social Grant                                                          | 100% £ 1,222 NO                                                             | Residual Froff   E   1,863,644     Residual Land Value   E   1,720,000     RLV per hec   1,720,000     Benchmark Land Value   E   1,720,000                               |
| Exisiting Sqft on Site Non Residential Space in S                                 | CIL GIA 0% 2,470 cheme % 0%                                                 | Benchmark per Hec £ 1,720,000  LSH CIL CALCULATOR                                                                                                                         |
| REVENUE/BUILD                                                                     | COST                                                                        |                                                                                                                                                                           |
| No Beds Private Apartments                                                        | Av. Unit (Sqm) Rev £/Sqm Build Cost Mix Net to Gro<br>67 £ 3,933 £ - 0% 85% | SS PD Units PD NIA PD Revenue PD Build Cost 0 - £ - £ -                                                                                                                   |
| Private Houses                                                                    | 95 £ 3,575 £ 1,022 65% 100%                                                 | 26 2,470 £ 8,830,744 £ 2,524,340                                                                                                                                          |
| Ground Rent                                                                       | 7                                                                           | Ground units 0  Ground Rev £                                                                                                                                              |
| No Beds                                                                           | GIA   GIA   Av.Unit (Sqm)   Rev.£/Sqm   Build Cost   Mix   Gross to N       | TPD Units   TOTAL PD NIA   Total PD Revenue   Total PD build cost                                                                                                         |
| Affordable Apartments Affordable Houses                                           | 67 £ 1,222 £ - 0% 85%<br>95 £ 1,222 £ 1,022 35% 100%                        | 0 - £ - £ -<br>14 1,330 £ 1,624,928 £ 1,359,260                                                                                                                           |
| y 11 or 0.25 or 1 or 0.55                                                         | GIA                                                                         | T AF Units Total AF NIA Affordable Revenue Standard Cost                                                                                                                  |
| CODE LEVEL                                                                        | 4 4%                                                                        | 1,330 E 1,624,928 E 1,359,260 E 155,344                                                                                                                                   |
|                                                                                   |                                                                             | 40 3,800 E 10,485,672 E 4,038,944                                                                                                                                         |
| OTHER USE Supermarket Shops                                                       |                                                                             | NIA REVENUE COST -                                                                                                                                                        |
| Community Care Home                                                               | £ - 0.0% - 0%                                                               | · £ · £ · .                                                                                                                                                               |
| Hotel<br>Community                                                                | E - 0.0% - 85%                                                              | · · · · · · · · · · · · · · · · · · ·                                                                                                                                     |
| 1                                                                                 | E - 0.0% - 0%                                                               | - £ - £                                                                                                                                                                   |
|                                                                                   | 1 1 1 1 1 1 1 1 1 1 1 1 1 1 1 1 1 1 1                                       | - 1 08                                                                                                                                                                    |
|                                                                                   | TOTAL GIA                                                                   | 3,800 TOTAL NIA TOTAL REVENUE TOTAL COST 3,800 E 10,455,672 E 4,038,944                                                                                                   |
| SITE COSTS                                                                        |                                                                             |                                                                                                                                                                           |
| 20/04/2015                                                                        |                                                                             | PD+COM AF Site Costs                                                                                                                                                      |
| Professional Fees Abnormals/Externals                                             | 12%<br>15%<br>3%                                                            | 321,582 163,111 £ 484,673<br>401,953 203,889 £ 605,842<br>£ 264,922 48,748 £ 313,670                                                                                      |
| Marketing Disposal Fees Contingency                                               | 1.75%<br>5%                                                                 | £         264,922         48,748         £         313,670           £         28,436         £         28,436           161,984         67,963         £         229,947 |
| SECTION 106                                                                       | Per unit By Sam                                                             | E 1,178,857 E 483,711 E 1,682,668  Section 106 Section 106 Section 106                                                                                                    |
| Residential S106 Commercial S.106                                                 |                                                                             | £ 52,000                                                                                                                                                                  |
| CIL                                                                               | CIL SQM CIL psqm                                                            | TOTAL 106   €   \$2,000   €   28,000   €   80,000   €                                                                                                                     |
| CIL RATE                                                                          | 2,470 £ 255                                                                 | E 630,440 E 530,440 TOTAL CIL E 630,440 E - E 630,440                                                                                                                     |
| FINANCE                                                                           | 2005                                                                        | £ 4,540,981   £ 1,870,971   £ 6,411,952                                                                                                                                   |
| FINANCE                                                                           |                                                                             |                                                                                                                                                                           |
| Finance Costs                                                                     | 7%                                                                          | E         158,934         £         65,484         £         224,418                                                                                                      |
| PROFIT                                                                            |                                                                             | TOTAL PROFIT                                                                                                                                                              |
| Private Profit on GDV Affordable Contractor on cost                               | 20%<br>6%                                                                   | E 1,769,149 E 1,769,149 E 1,769,149 E 97,495,65 E 97,496 E 1,863,644                                                                                                      |
| LAND PURCHA                                                                       | ASE                                                                         | Land Cost.                                                                                                                                                                |
| GROSS LAND VALUE f                                                                | 7%                                                                          | £ 68,448                                                                                                                                                                  |
| Stamp Duty VAT on Stamp Purchase Fees Additional Fees                             | 4.00%<br>0.80%<br>1.50%<br>1%                                               | £ 102,672<br>£ 15,645<br>£ 29,335<br>£ 19,557                                                                                                                             |
| RESIDUAL LAND                                                                     |                                                                             | £ 1,720,000                                                                                                                                                               |
| Note: B                                                                           | ue assumptions on Data Input Sheet                                          | Lambert                                                                                                                                                                   |
| В                                                                                 | lack assumptions are based on formula/input page                            | Equals Value Smith Equals Non Vable Variable Cell Variable Cell                                                                                                           |