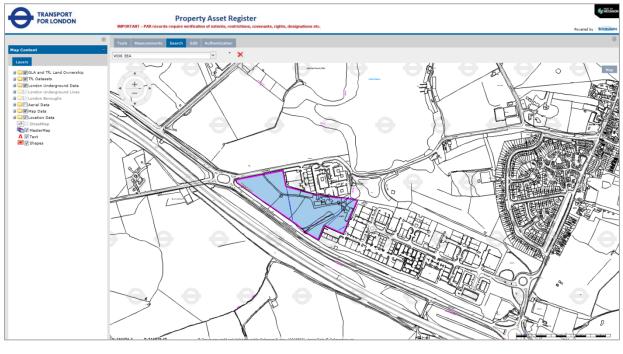

## Policy SADM10 - Safeguarded Land for Employment Development Land on Rowley Lane adjacent to the Elstree Way Employment Area

TFL Freehold land adjacent to site allocation