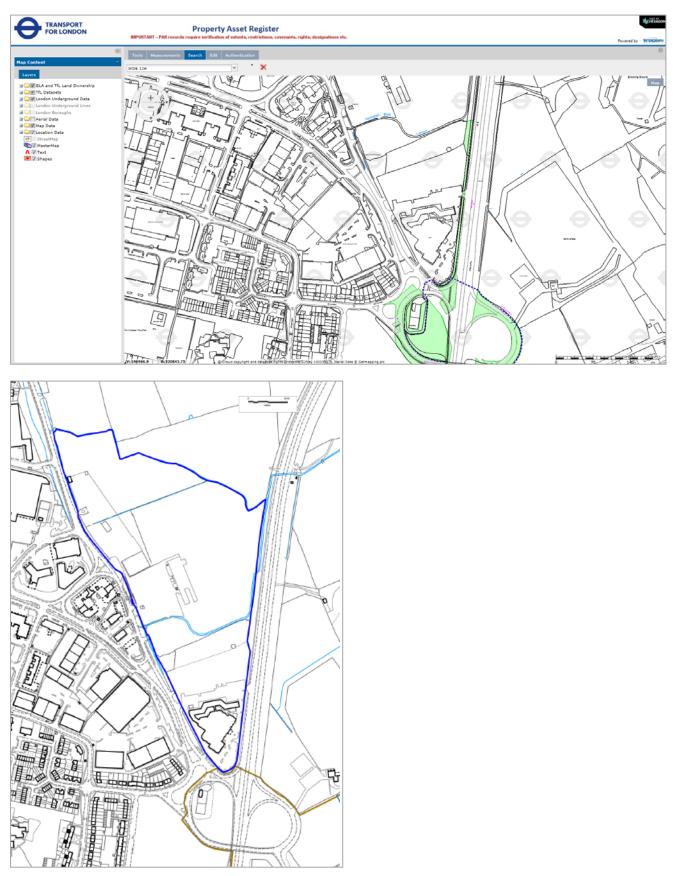

## Policy SADM7 - Key Employment Site Centennial Park, Elstree

London Underground Limited Freehold land adjacent to the site allocation