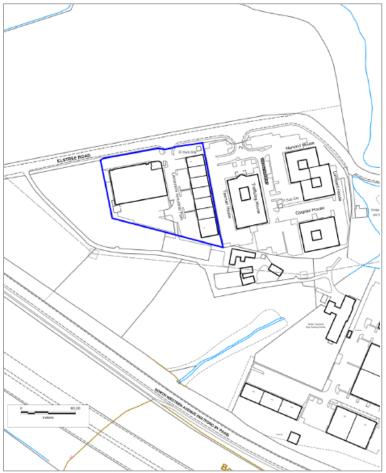

## Policy SADM7 - Key Employment Site Centennial Park, Elstree

London Underground Limited Freehold land adjacent to the site allocation