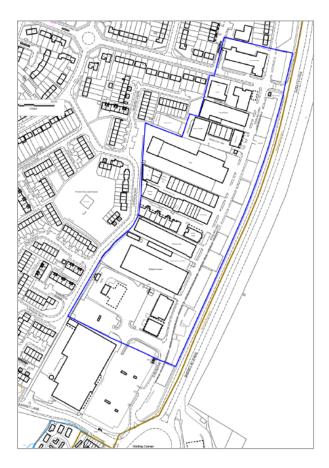

## Policy SADM7 - Key Employment Site Centennial Park, Elstree

London Underground Limited Freehold land adjacent to the site allocation