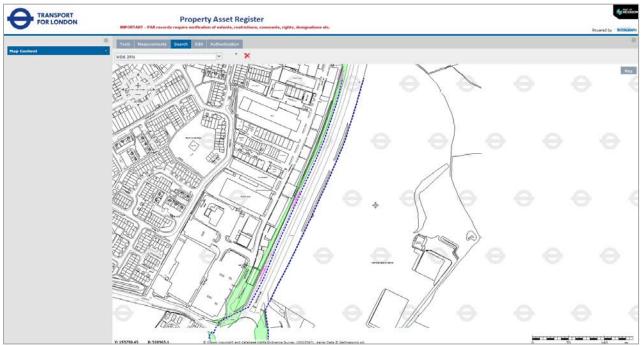

## Policy SADM6 - Employment Areas b) Stirling Way, Borehamwood

TfL Vested Freehold land on the eastern side of the site allocation boundary, adjacent to Barnet By-pass, above Stirling Corner