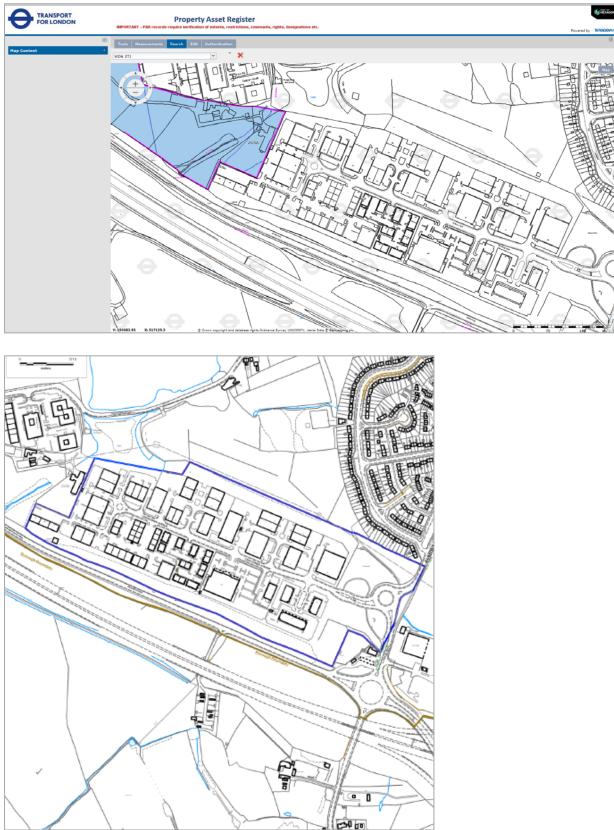

## Policy SADM8 - Locally Significant Employment Sites Lismirrane Industrial Park, Elstree

London Underground Limited Freehold land adjacent to site allocation