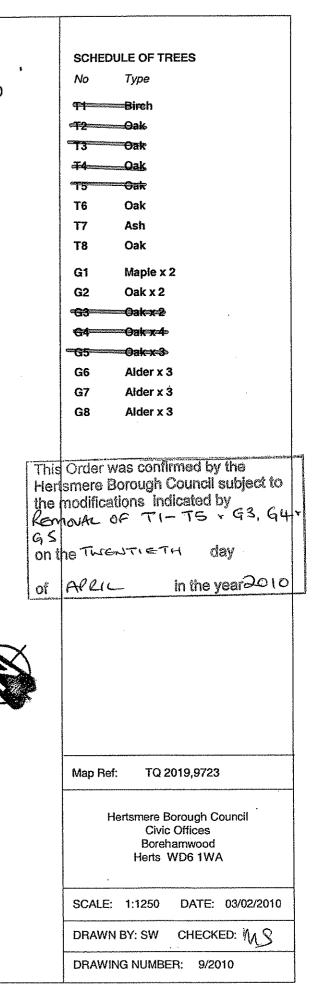

Plan referred to in THE HERTSMERE TREE PRESERVATION ORDER (Oaklands College Borehamwood Campus, Elstree Way, Borehamwood, Herts) No 9/2010

Signed on behalf of Hertsmere Borough Council Third day of February 2010

Authorised by the Council to sign in that behalf:

Mark Silverman Policy and Transport Manager

Reproduced from the Ordnance Survey mapping with the permission of the Controller of Her Majesty's Stationery Office. © Crown Copyright reserved, Unauthorised reproduction infringes Crown copyright and may lead to prosecution or civil proceedings. Licence Number LA078239 Hertsmere. 2001.