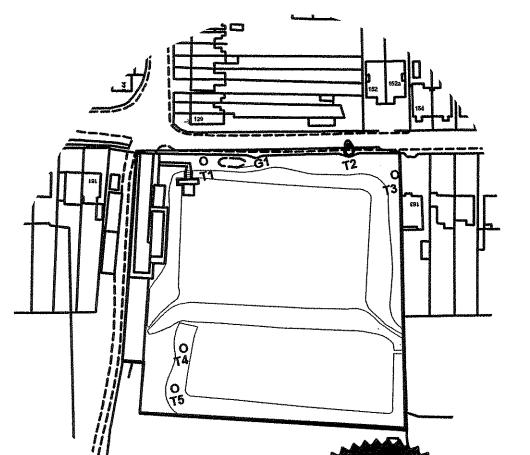

## **SCHEDULE OF TREES**

Type No

T1 Oak

**T2** Oak **T3** Òak

Oak **T4** 

**T5** Àsh

2 no. Oak G1

This Order was confirmed by the Hertsmere Borough Council without modification

Map Ref: TQ 1389,9424

Hertsmere Borough Council Civic Offices Borehamwood Herts WD6 1WA

SCALE: 1:1250

DATE: 11/08/2005

DRAWN BY: SW

CHECKEDALL

DRAWING NUMBER: 23/2005