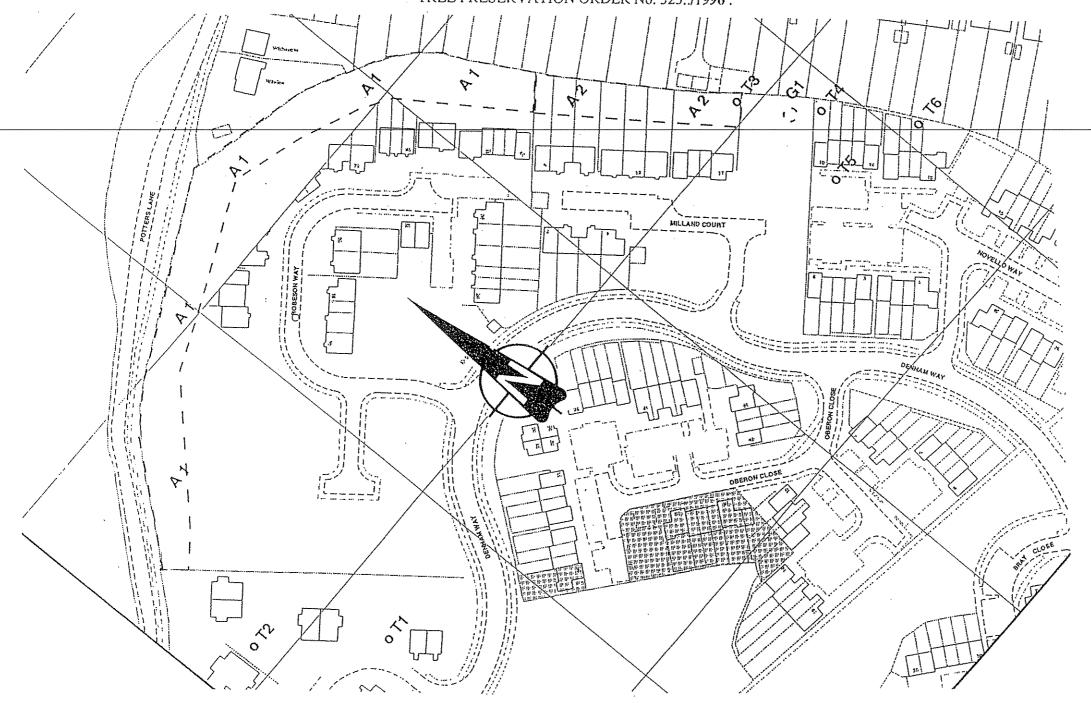

## TOWN AND COUNTRY PLANNING ACT 1990

Plan referred to in

THE HERTSMERE BOROUGH COUNCIL

(Land At Robeson Way, Milland Court and Novello Way, Borehamwood, Herts.)
TREE PRESERVATION ORDER No. 325./1996.

THE COMMON SEAL OF HERTSMERE BOROUGH COUNCIL WAS HEREUNTO AFFIXED THIS TWELFTH .. DAY OF JANUARY....1996... IN THE PRESENCE OF:

(Signed)

MANAGING DIRECTOR

Regressive of from the Christistic Survey map with the permission of the Committee of Het Majesty's Stationary Office Crown Cotories reserved

|   | SCHEDULE OF TREES          |                                                                  |  |
|---|----------------------------|------------------------------------------------------------------|--|
|   | No                         | TYPE                                                             |  |
| - | T1<br>T2<br>T3<br>T4<br>T5 | Oak<br>Oak<br>Oak<br>Poplar<br>Oak                               |  |
|   | T6                         | Oak                                                              |  |
|   | V M                        | 2 Danies                                                         |  |
|   | UI.                        | 2 x Poplar                                                       |  |
|   | ΑI                         | Consists of 41 Poplar,<br>18 Willow 13 Silver<br>Birch and 6 Oak |  |
|   | A2                         | Consists of 11 Poplar,<br>13 Willow and 1 Oak                    |  |
|   |                            |                                                                  |  |
|   |                            |                                                                  |  |
|   |                            |                                                                  |  |
|   |                            |                                                                  |  |

Map Ref. TQ 204 979

HERTSMERE
BOROUGH COUNCIL
Civic Offices
Borehamwood
Herts WD6 1WA

| scale 1: 1250 | рать 13/12/95 |  |  |
|---------------|---------------|--|--|
| DRAWN P.J.B   | CHECKED       |  |  |
| DRAWING No.   |               |  |  |

TP 644