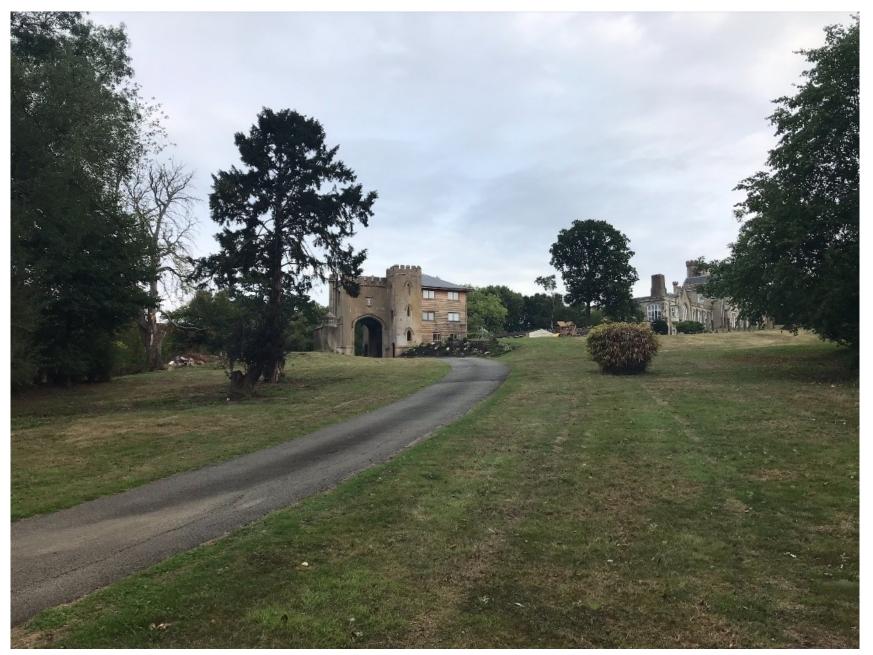

Plate 13: Photograph looking westwards towards Field 1 from Hilfield Castle (image supplied by the owner of Hilfield Lodge)

Plate 14: Photograph looking towards Hilfield Castle and Gatehouse from the driveway leading from Hilfield Lodge