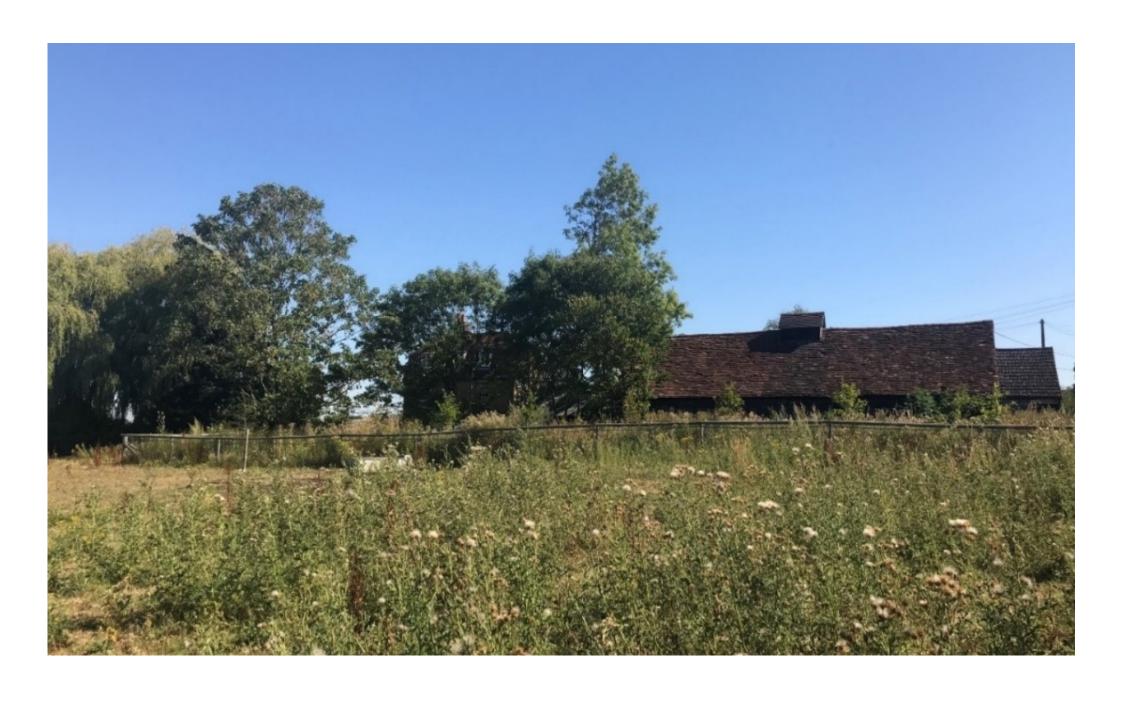

Plate 1: Photograph looking east towards Slades Farm complex from PROW west of the asset

Plate 2: Photograph of the landscape north of Slades Farm. Note: Slades Farmhouse is positioned behind the trees to the right hand side of the picture.