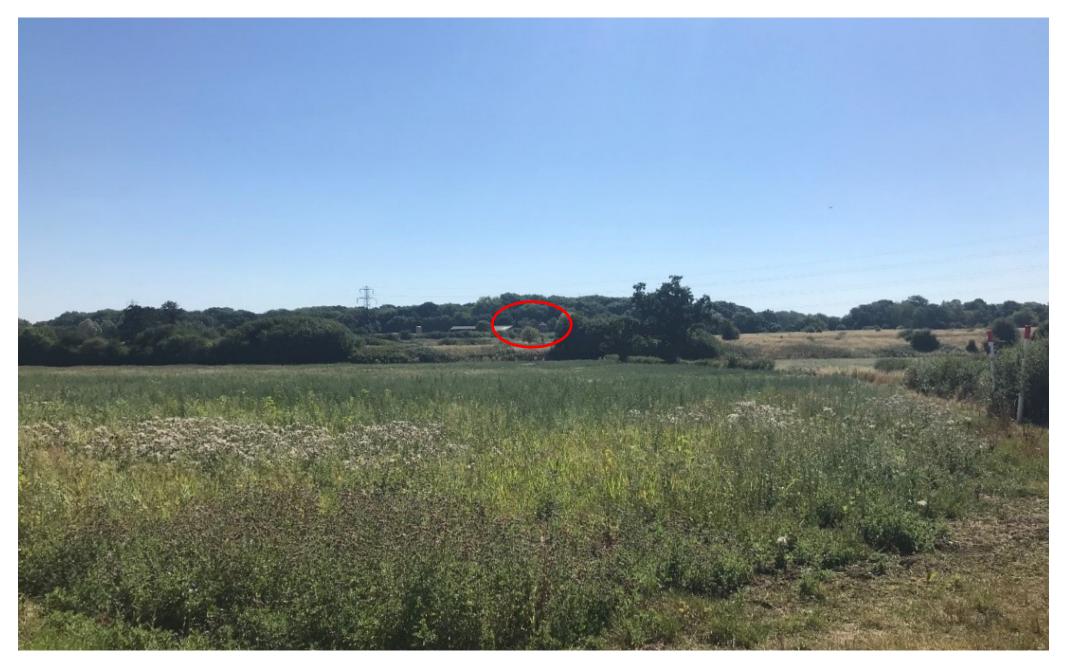

Plate 3: Photograph looking south-east towards Slades Farmhouse from the adjacent field

Plate 4: Photograph looking south towards Slades Farm and Aldenham House Registered Park and Garden from near Ward's Lane. Note: Slades Farmhouse circled.