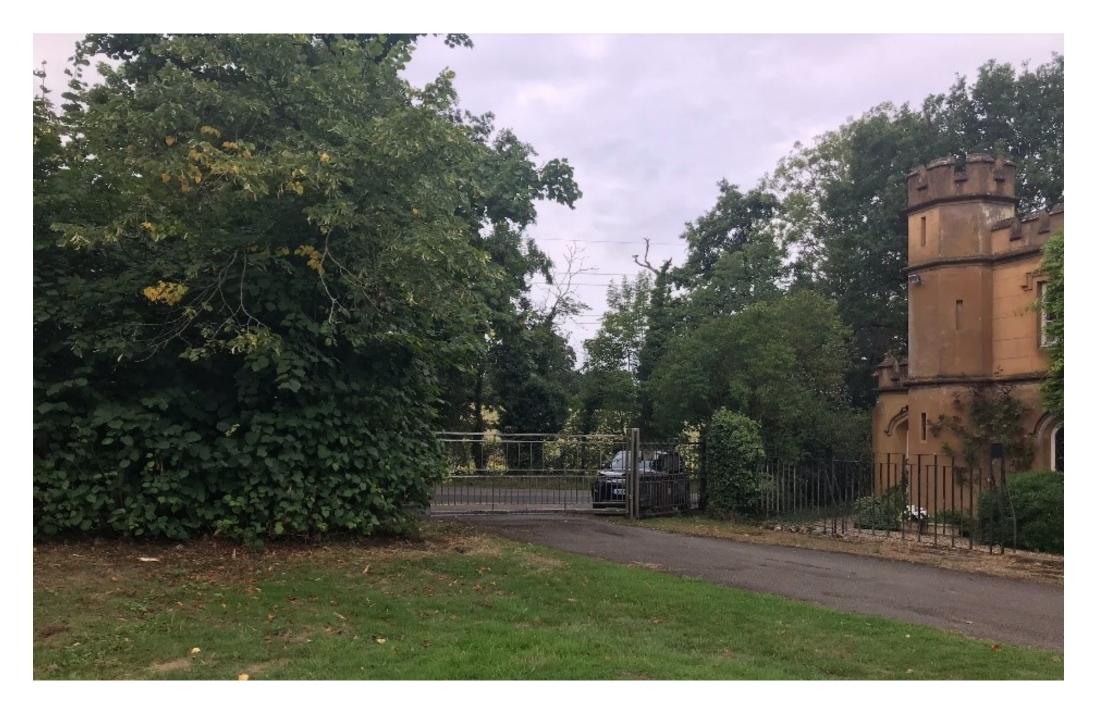

Plate 13: Photograph looking westwards towards Field 1 from Hilfield Castle (image supplied by the owner of Hilfield Lodge)

Plate 14: Photograph looking towards Hilfield Castle and Gatehouse from the driveway leading from Hilfield Lodge