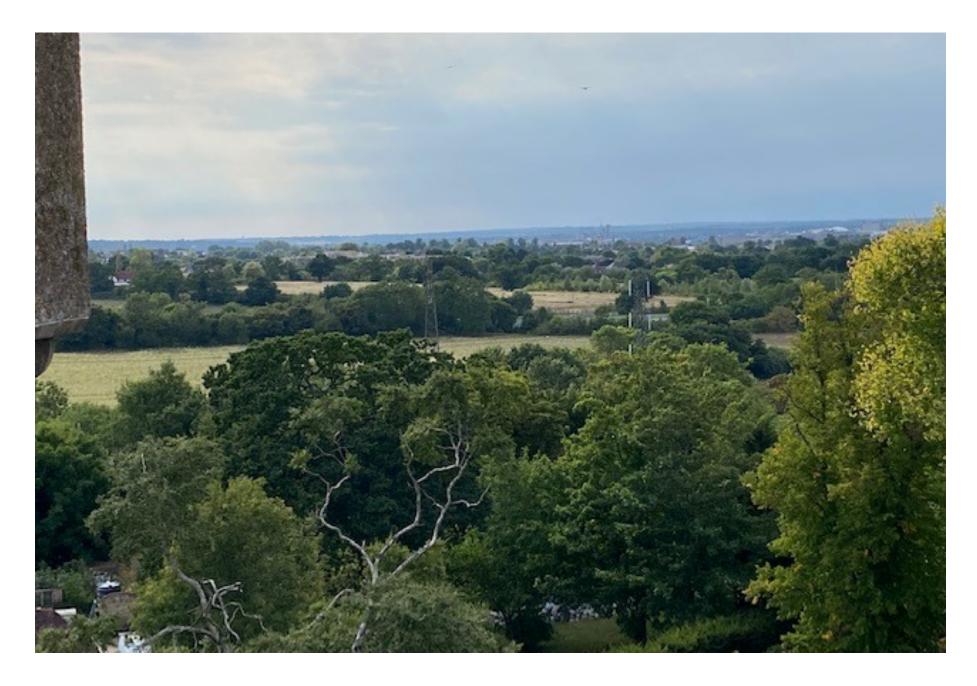

Plate 10: Photograph of the medieval moated site, Penne's Place

Plate 11: Photograph looking northwards towards Fields 2-5 from Hilfield Castle roof (image supplied by the owner of Hilfield Lodge)

Plate 12: Photograph looking eastwards towards Hilfield Castle from Field 1