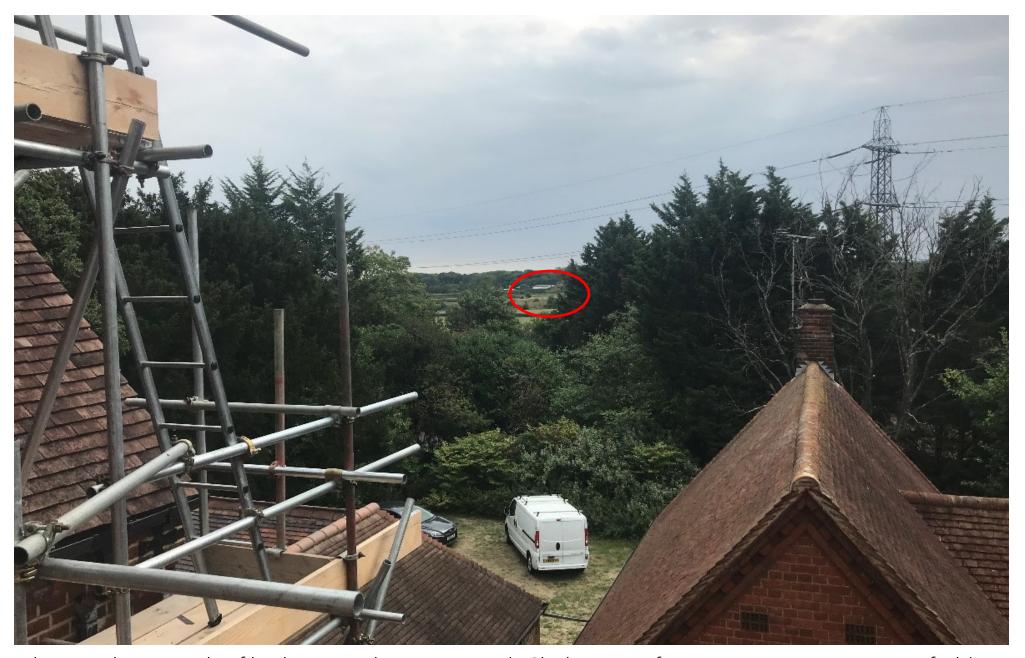

Plate 10: Photograph of the medieval moated site, Penne's Place

Plate 11: Photograph looking northwards towards Fields 2-5 from Hilfield Castle roof (image supplied by the owner of Hilfield Lodge)

Plate 12: Photograph looking eastwards towards Hilfield Castle from Field 1