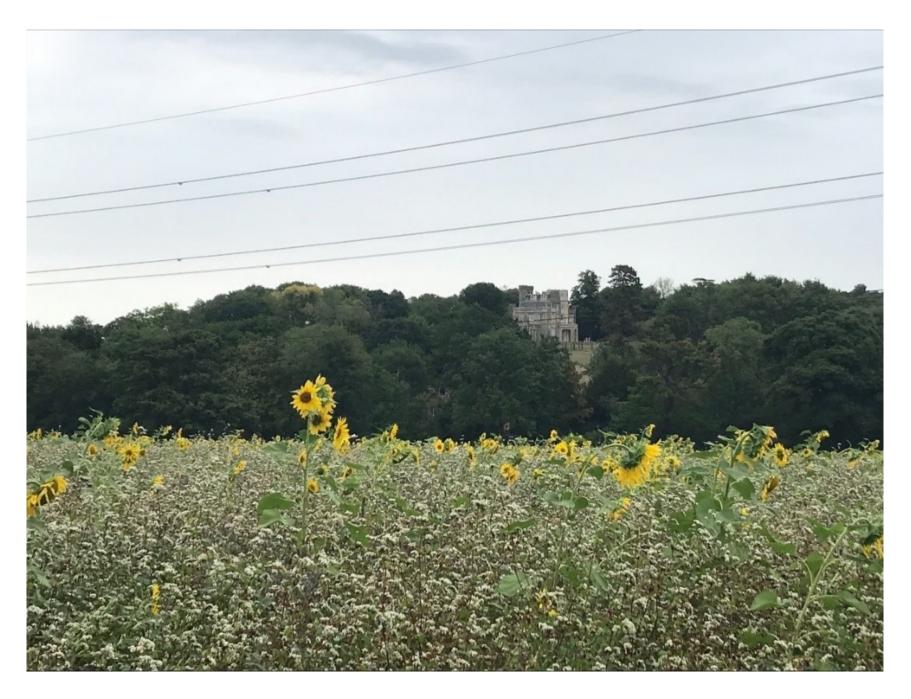

Plate 13: Photograph looking westwards towards Field 1 from Hilfield Castle (image supplied by the owner of Hilfield Lodge)

Plate 14: Photograph looking towards Hilfield Castle and Gatehouse from the driveway leading from Hilfield Lodge