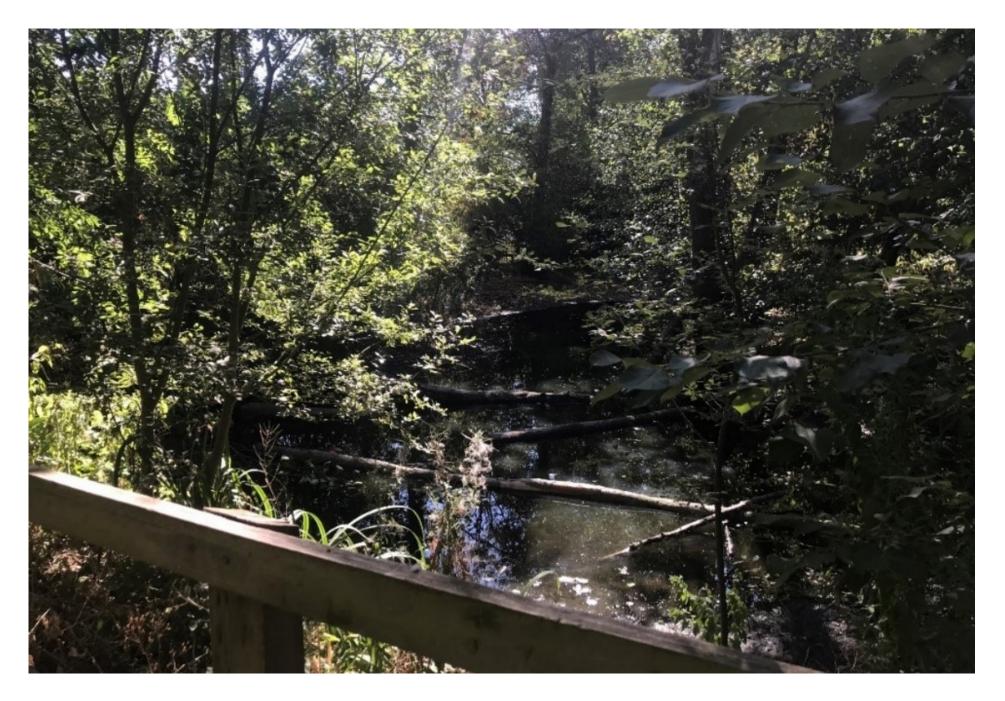

Plate 13: Photograph looking westwards towards Field 1 from Hilfield Castle (image supplied by the owner of Hilfield Lodge)

Plate 14: Photograph looking towards Hilfield Castle and Gatehouse from the driveway leading from Hilfield Lodge