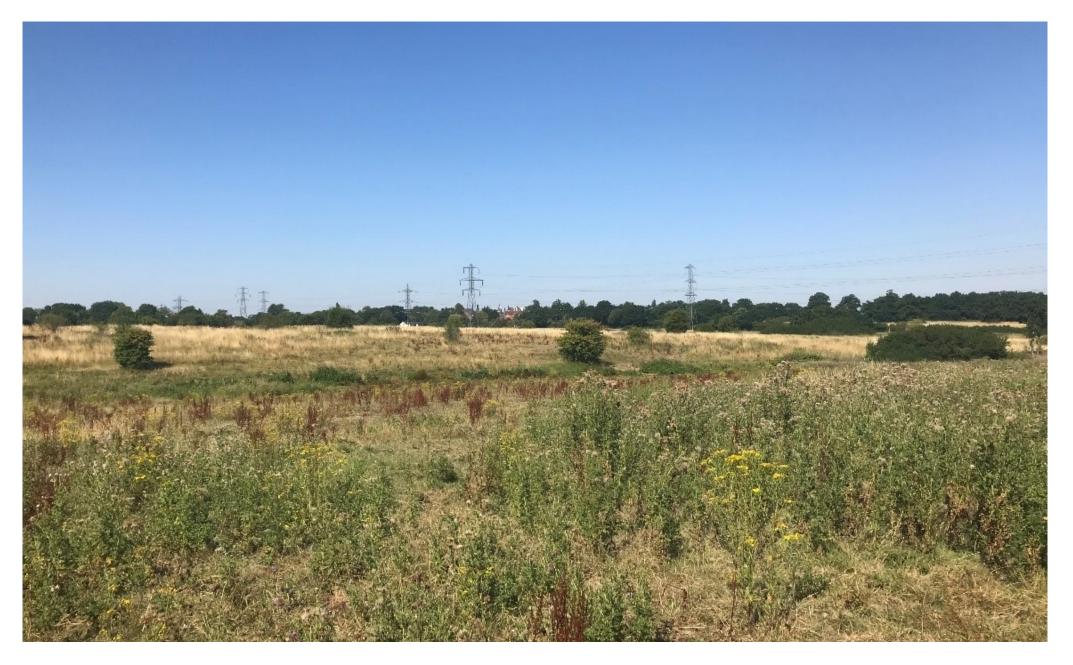

Plate 5: Photograph of looking south-east towards Slades Farm from Beevers House, part of Aldenham Senior School. Note: Slades Farmhouse circled.

Plate 6: Photograph of the landscape north-west of Slades Farm looking towards Aldenham Senior School