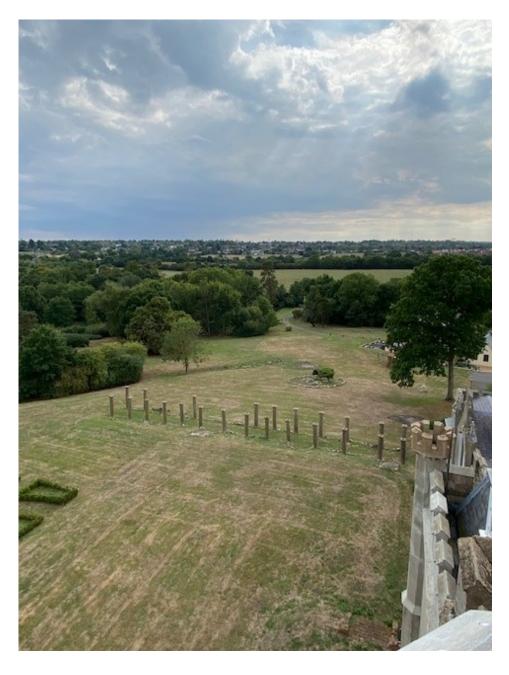

Plate 10: Photograph of the medieval moated site, Penne's Place

Plate 11: Photograph looking northwards towards Fields 2-5 from Hilfield Castle roof (image supplied by the owner of Hilfield Lodge)

Plate 12: Photograph looking eastwards towards Hilfield Castle from Field 1