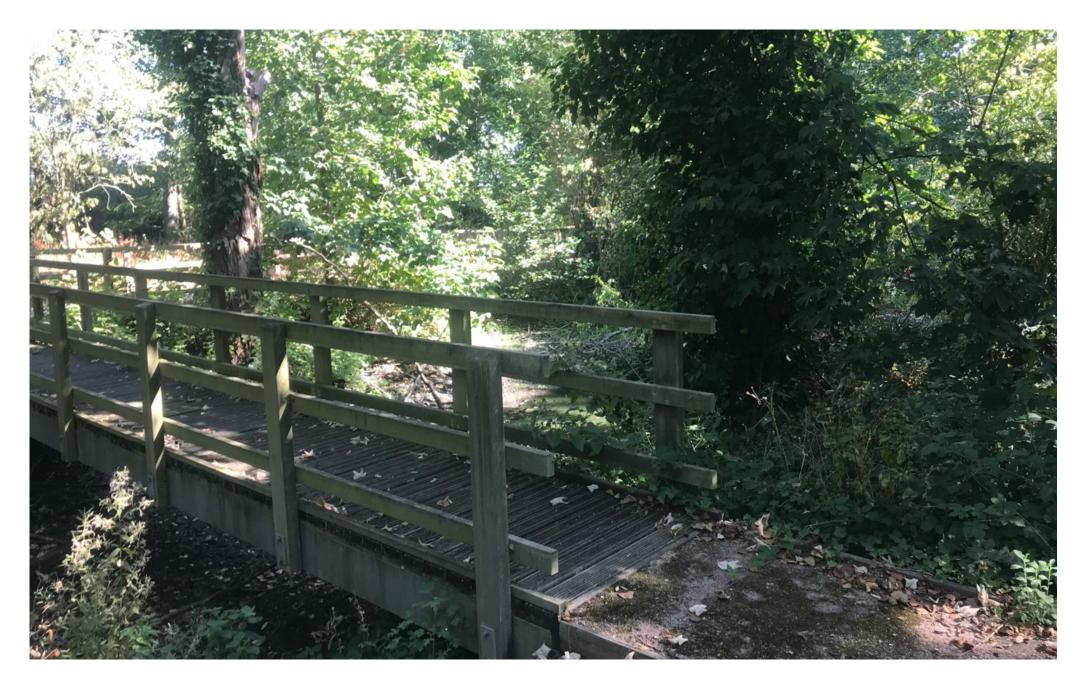

Plate 13: Photograph looking westwards towards Field 1 from Hilfield Castle (image supplied by the owner of Hilfield Lodge)

Plate 14: Photograph looking towards Hilfield Castle and Gatehouse from the driveway leading from Hilfield Lodge

Plate 15: Photograph of Hilfield Lodge from Hilfield Lane

Plate 16: Photograph looking towards Field 1 from Hilfield Lodge

Plate 17: Photograph of Hilfield Lodge from its garden with Field 1 in the background