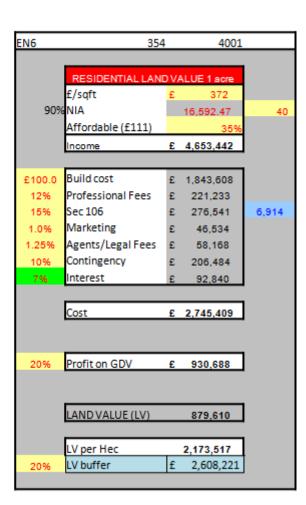

## APPENDIX 4: Land Value benchmark Calculations based on 20% GDV including 20% buffer.