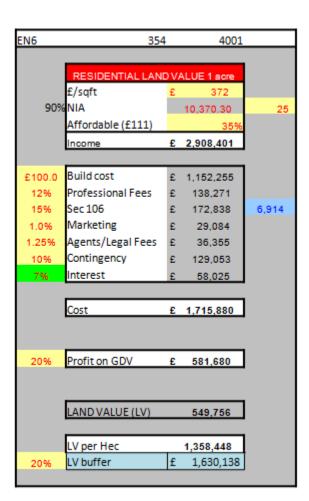

## APPENDIX 4: Land Value benchmark Calculations based on 20% GDV including 20% buffer.

## APPENDIX 4: Land Value benchmark Calculations based on 20% GDV including 20% buffer.

| WD6                           | 324             |     | 3662      |       |  |  |
|-------------------------------|-----------------|-----|-----------|-------|--|--|
|                               |                 |     |           |       |  |  |
| RESIDENTIAL LAND VALUE 1 acre |                 |     |           |       |  |  |
|                               |                 | AND |           |       |  |  |
| 000                           | £/sqft          | £   | 340       | 70    |  |  |
| 90%                           | 1               |     | 29,036.83 | 70    |  |  |
|                               | Affordable      |     | 35%       |       |  |  |
|                               | (£111)          | £   |           |       |  |  |
|                               | Income          | £   | 7,548,994 |       |  |  |
| £115.0                        | Build cost      | £   | 3,710,261 |       |  |  |
| 2115.0                        | Professional    | ~   | 3,710,201 |       |  |  |
| 12%                           | Fees            | £   | 445,231   |       |  |  |
| 15%                           | Sec 106         | £   | 556,539   | 7,951 |  |  |
| 2.0%                          | Marketing       | £   | 150,980   | 7,551 |  |  |
| 2.076                         | Agents/Legal    | ~   | 150,500   |       |  |  |
| 1.25%                         | Fees            | £   | 94,362    |       |  |  |
| 10%                           | Contingency     | £   | 415,549   |       |  |  |
| 7%                            | Interest        | £   | 188,052   |       |  |  |
| 1 10                          | interest        | ~   | 100,032   |       |  |  |
|                               | Cost            | £   | 5,560,976 |       |  |  |
|                               | 0030            |     | -,,       |       |  |  |
|                               |                 |     |           |       |  |  |
| 20%                           | Profit on GDV   | £   | 1,509,799 |       |  |  |
|                               |                 |     |           |       |  |  |
|                               |                 |     |           |       |  |  |
|                               | LAND VALUE (LV) |     | 430,398   |       |  |  |
|                               |                 |     |           |       |  |  |
|                               | LV per Hec      |     | 1,063,513 |       |  |  |
|                               |                 |     |           |       |  |  |
| 20%                           | LV buffer       | £   | 1,276,216 |       |  |  |
|                               |                 |     |           |       |  |  |