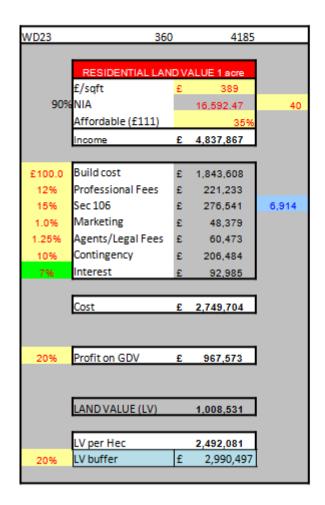

## APPENDIX 4: Land Value benchmark Calculations based on 20% GDV including 20% buffer.