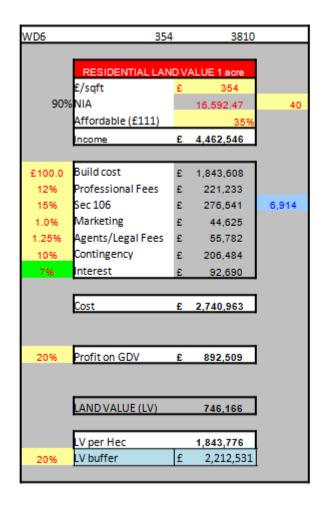

## APPENDIX 4: Land Value benchmark Calculations based on 20% GDV including 20% buffer.

## APPENDIX 4: Land Value benchmark Calculations based on 20% GDV including 20% buffer.

| WD6                           | 324             |     | 3662      |       |  |  |
|-------------------------------|-----------------|-----|-----------|-------|--|--|
|                               |                 |     |           |       |  |  |
| RESIDENTIAL LAND VALUE 1 acre |                 |     |           |       |  |  |
|                               |                 | AND |           |       |  |  |
| 000                           | £/sqft          | £   | 340       | 70    |  |  |
| 90%                           | 1               |     | 29,036.83 | 70    |  |  |
|                               | Affordable      |     | 35%       |       |  |  |
|                               | (£111)          | £   |           |       |  |  |
|                               | Income          | £   | 7,548,994 |       |  |  |
| £115.0                        | Build cost      | £   | 3,710,261 |       |  |  |
| 2115.0                        | Professional    | ~   | 3,710,201 |       |  |  |
| 12%                           | Fees            | £   | 445,231   |       |  |  |
| 15%                           | Sec 106         | £   | 556,539   | 7,951 |  |  |
| 2.0%                          | Marketing       | £   | 150,980   | 7,551 |  |  |
| 2.076                         | Agents/Legal    | ~   | 150,500   |       |  |  |
| 1.25%                         | Fees            | £   | 94,362    |       |  |  |
| 10%                           | Contingency     | £   | 415,549   |       |  |  |
| 7%                            | Interest        | £   | 188,052   |       |  |  |
| 1 10                          | interest        | ~   | 100,032   |       |  |  |
|                               | Cost            | £   | 5,560,976 |       |  |  |
|                               | 0030            |     | -,,       |       |  |  |
|                               |                 |     |           |       |  |  |
| 20%                           | Profit on GDV   | £   | 1,509,799 |       |  |  |
|                               |                 |     |           |       |  |  |
|                               |                 |     |           |       |  |  |
|                               | LAND VALUE (LV) |     | 430,398   |       |  |  |
|                               |                 |     |           |       |  |  |
|                               | LV per Hec      |     | 1,063,513 |       |  |  |
|                               |                 |     |           |       |  |  |
| 20%                           | LV buffer       | £   | 1,276,216 |       |  |  |
|                               |                 |     |           |       |  |  |