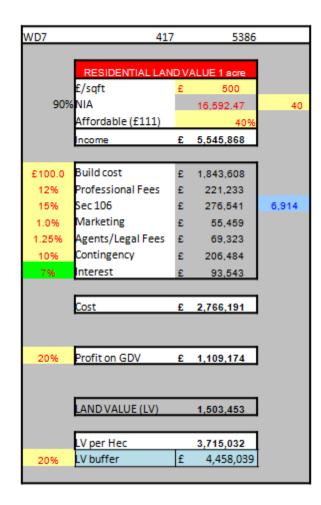

## APPENDIX 4: Land Value benchmark Calculations based on 20% GDV including 20% buffer.