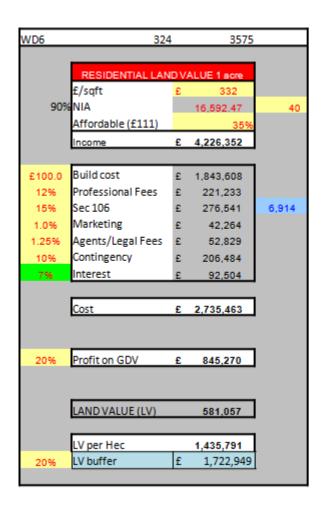

## APPENDIX 4: Land Value benchmark Calculations based on 20% GDV including 20% buffer.