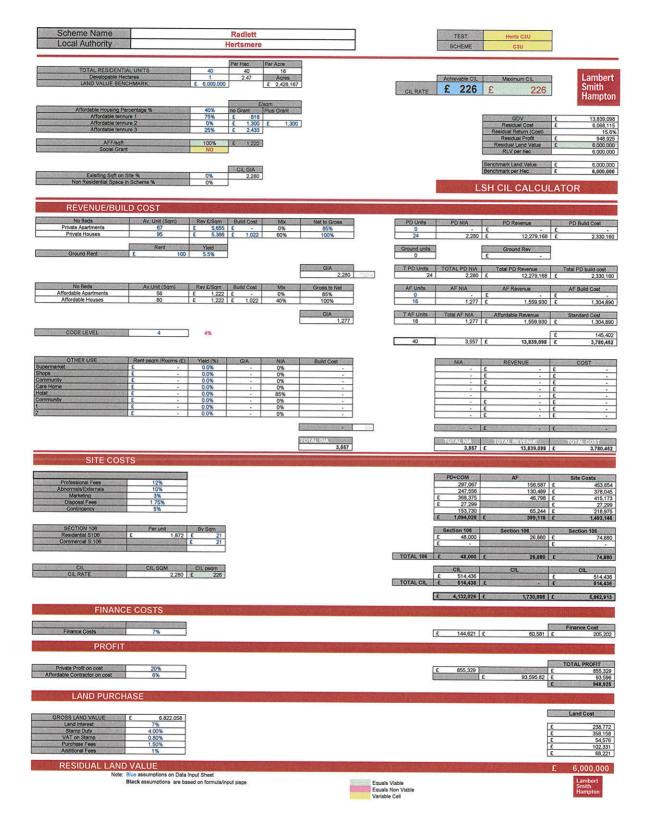

RESIDUAL LAND VALUE

Note: Blue assumptions on Data Input Sheet

Black assumptions are based on formula/input page

| Scheme Name<br>Local Authority                                                                                         | Borehamwood<br>Hertsmere                                                                                                                            | TEST Herts C3XU SCHEME C3XU                                                                                                                                                                                                     |
|------------------------------------------------------------------------------------------------------------------------|-----------------------------------------------------------------------------------------------------------------------------------------------------|---------------------------------------------------------------------------------------------------------------------------------------------------------------------------------------------------------------------------------|
| TOTAL RESIDENTIAL  Developable Hecta  LAND VALUE BENCE                                                                 | ares 1 2.74 Acres                                                                                                                                   | Achievable Cit. Maximum Cit. Smith Hampton                                                                                                                                                                                      |
| Affordable Housing Perc Affordable tennur Affordable tennur Affordable tennur Affordable tennur AFF/sqtl. Social Grant | e1 75% £ 818<br>e2 0% £ 1,300 £ 1,300                                                                                                               | GDV   E   14,709,922     Residual Cost   E   10,803,002     Residual Return (Cost)   15,1%     Residual Profit   £   1,632,901     Residual Land Value   £   2,000,000     RRLV per hee   2,000,000                             |
| Exisiting Soft on Si<br>Non Residential Space In                                                                       | (e % 15% 3,119 Scheme % 0%                                                                                                                          | Benchmark Land Value £ 2,000,000 Benchmark per Heo £ 2,000,000  LSH CIL CALCULATOR                                                                                                                                              |
| DEVENUE/BUIL                                                                                                           | 2.0007                                                                                                                                              |                                                                                                                                                                                                                                 |
| REVENUE/BUIL  No Beds  Private Apartments                                                                              | Av. Unit (Sam) Rev £/Sam Build Cost Mix Net to Gross 67 £ 3,823 £ 1,195 52% 65%                                                                     | PD Units PD NIA PD Revenue PD Build Cost 36 2,439 £ 9,323,142 £ 3,428,666                                                                                                                                                       |
| Private Houses                                                                                                         | 95 £ 3,841 £ 1,022 13% 100%  Rent Yield                                                                                                             | 9 865 £ 3,147,472 £ 883,519  Ground units Ground Rev                                                                                                                                                                            |
| Ground Rent                                                                                                            | E 100 5.5%                                                                                                                                          | 36 £ 66,182  T PD Units TOTAL PD NIA Total PD Revenue Total PD build cost 46 3,303 £ 12,536,796 £ 4,312,185                                                                                                                     |
| No Beds Affordable Apartments Affordable Houses                                                                        | Av Unit (Sqm) Rev E/Sqm Build Cost Mix Gross to Net<br>67 £ 1,222 £ 1,195 28% 85%<br>95 £ 1,222 £ 1,022 7% 100%                                     | AF Units         AF NIA         AF Revenue         AF Build Cost           20         1,313         €         1,604,402         €         1,846,205           5         466         €         568,725         €         475,741 |
| 7 titol dable 1 loades                                                                                                 | GIA 1,976                                                                                                                                           | TAF Units   Total AF NIA   Affordable Revenue   Standard Cost   25   1,779   £ 2,173,127   £ 2,321,946                                                                                                                          |
| CODE LEVEL                                                                                                             | 4 4%                                                                                                                                                | 70 5,082 £ 14,709,922 £ 6,899,496                                                                                                                                                                                               |
| OTHER USE<br>Supermarket                                                                                               | Rent psqm /Rooms (£)         Yield (%)         GIA         NIA         Build Cost           £         -         0.0%         -         0%         - | NIA REVENUE COST                                                                                                                                                                                                                |
|                                                                                                                        | £ - 0.0% - 0% -<br>£ - 0.0% - 0% -<br>£ - 0.0% - 0% -                                                                                               | - £ - £ -<br>- £ - £ -                                                                                                                                                                                                          |
| Hotel<br>Community                                                                                                     | £ - 0.0% - 85% -<br>£ - 0.0% - 0% -<br>£ - 0.0% - 0% -                                                                                              | -                                                                                                                                                                                                                               |
|                                                                                                                        | £ - 0.0% - 0% -                                                                                                                                     | - £ - £ -                                                                                                                                                                                                                       |
|                                                                                                                        | TOTAL GIA 5,845                                                                                                                                     | - E - E - E                                                                                                                                                                                                                     |
| SITE COST                                                                                                              |                                                                                                                                                     |                                                                                                                                                                                                                                 |
| Professional Fees Abnormals/Externals                                                                                  | 12%<br>15%                                                                                                                                          | PD+COM         AF         Site Costs           549,306         278,633         £         827,939           686,633         348,282         £         1,034,924                                                                  |
| Marketing Disposal Fees Contingency                                                                                    | 3%<br>1.75%<br>5%                                                                                                                                   | £ 376,104 65,194 £ 441,298<br>£ 9,953 £ 9,953<br>277,878 116,097 £ 393,975                                                                                                                                                      |
| SECTION 106 Residential S106                                                                                           | Per unit By Sam<br>€ 2,000 € 28                                                                                                                     | €         1,899,873         £         808,216         £         2,708,089           Section 106         Section 106         Section 106           £         91,000         49,000         £         140,000                     |
| Commercial S,106                                                                                                       | £ 28                                                                                                                                                | E                                                                                                                                                                                                                               |
| CIL<br>CIL RATE                                                                                                        | CIL SQM CIL psam 3,119 £ 221                                                                                                                        | CIL         CIL         CIL           €         690.098         €         €         690.098           TOTAL CIL         €         690.098         €         -         €         690.098                                         |
|                                                                                                                        |                                                                                                                                                     | £ 7,258,521 E 3,179,162 E 10,437,683                                                                                                                                                                                            |
| FINANC                                                                                                                 | E COSTS                                                                                                                                             |                                                                                                                                                                                                                                 |
| Finance Costs                                                                                                          | 7%                                                                                                                                                  | E 254,048 E 111,271 E 365,319                                                                                                                                                                                                   |
| Private Profit on cost                                                                                                 | 20%                                                                                                                                                 | E 1,502,514                                                                                                                                                                                                                     |
| Affordable Contractor on cost                                                                                          | 6%                                                                                                                                                  | E 130,387.60 E 130,388<br>E 1,532,901                                                                                                                                                                                           |
| LAND PURCH                                                                                                             | ASE                                                                                                                                                 | Land Cost                                                                                                                                                                                                                       |
| GROSS LAND VALUE Land Interest Stamp Duty VAT on Stamp Purchase Fees Additional Fees                                   | £ 2,274,019<br>7%<br>4,00%<br>0,80%<br>1,50%<br>1%                                                                                                  | £ 79,591<br>£ 119,386<br>£ 18,192<br>£ 34,110<br>£ 22,740                                                                                                                                                                       |